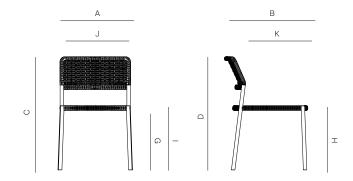

### **DINING SIDE CHAIR STACKABLE**

822211

21" 53.6 cm

20" 51 cm

32" 81.4 cm

23" 58.1 cm

17<sup>3/4</sup>" 45 cm

### **SPECIFICATIONS**

 Width:
 21"
 53.6 cm

 Depth:
 23"
 58.1 cm

 Height:
 32"
 81.4 cm

 Seat height:
 18 1/4"
 46.2 cm

# **DINING SIDE CHAIR STACKABLE**

822211

| MEASURES<br>INCH<br>CM      | OVERALL<br>WIDTH | OVERALL<br>DEPTH | OVERALL<br>HEIGHT WITH<br>CUSHIONS | OVERALL<br>FRAME<br>HEIGHT | ARM<br>HEIGHT | ARM<br>WIDTH | FOOT<br>HEIGHT | SEAT HEIGHT<br>WITH<br>CUSHIONS | SEAT<br>HEIGHT<br>(FLOOR TO<br>FRAME) | INSIDE<br>SEAT<br>WIDTH | INSIDE<br>SEAT<br>DEPTH |
|-----------------------------|------------------|------------------|------------------------------------|----------------------------|---------------|--------------|----------------|---------------------------------|---------------------------------------|-------------------------|-------------------------|
| DESCRIPTION                 | А                | В                | С                                  | D                          | E             | F            | G              | Н                               | I                                     | J                       | K                       |
| DINING SIDE CHAIR STACKABLE | 21               | 23               | 32                                 | 32                         | -             | -            | 17             | 18 1/4                          | 18 1/4                                | 20                      | 21                      |
| SKU# 822211                 | 53,6             | 58.1             | 81.4                               | 81.4                       | -             | -            | 43             | 46.2                            | 46.2                                  | 50.7                    | 53.3                    |