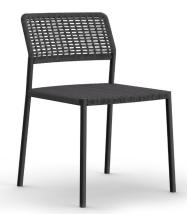

### **DINING SIDE CHAIR STACKABLE**

822211

21" 53.6 cm

20" 51 cm

32" 81.4 cm

23" 58.1 cm

17<sup>3/4</sup>" 45 cm

### **SPECIFICATIONS**

 Width:
 21"
 53.6 cm

 Depth:
 23"
 58.1 cm

 Height:
 32"
 81.4 cm

 Seat height:
 18 1/4"
 46.2 cm

## **MATERIALS**

Frame: Powder coated aluminum.

Accents: Premium grade teak wood and rope.

Seat cushion sold separately.

Furniture Cover Available.