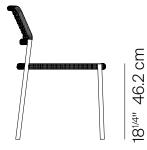

### **DINING SIDE CHAIR STACKABLE**

822211

21" 53.6 cm

20" 51 cm

32" 81.4 cm

23" 58.1 cm

17<sup>3/4</sup>" 45 cm

### **SPECIFICATIONS**

 Width:
 21"
 53.6 cm

 Depth:
 23"
 58.1 cm

 Height:
 32"
 81.4 cm

 Seat height:
 18 1/4"
 46.2 cm

# **DINING SIDE CHAIR STACKABLE**

822211

| MEASURES<br>INCH<br>CM      | OVERALL<br>WIDTH | OVERALL<br>DEPTH | OVERALL<br>HEIGHT WITH<br>CUSHIONS | OVERALL<br>FRAME<br>HEIGHT | ARM<br>HEIGHT | ARM<br>WIDTH | FOOT<br>HEIGHT | SEAT HEIGHT<br>WITH<br>CUSHIONS | SEAT<br>HEIGHT<br>(FLOOR TO<br>FRAME) | INSIDE<br>SEAT<br>WIDTH | INSIDE<br>SEAT<br>DEPTH |
|-----------------------------|------------------|------------------|------------------------------------|----------------------------|---------------|--------------|----------------|---------------------------------|---------------------------------------|-------------------------|-------------------------|
| DESCRIPTION                 | А                | В                | С                                  | D                          | E             | F            | G              | Н                               | I                                     | J                       | K                       |
| DINING SIDE CHAIR STACKABLE | 21               | 23               | 32                                 | 32                         | -             | -            | 17             | 18 1/4                          | 18 1/4                                | 20                      | 21                      |
| SKU# 822211                 | 53,6             | 58.1             | 81.4                               | 81.4                       | -             | -            | 43             | 46.2                            | 46.2                                  | 50.7                    | 53.3                    |