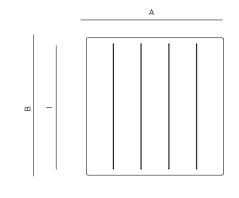

### SQUARE DINING TABLE 40"

836302

| MEASURES<br>INCH<br>CM | OVERALL<br>LENGTH | overall<br>Width | overall<br>Height | DIAMETER                  | SIZE OF BASE | TABLE TOP<br>THICKNESS  | APRON<br>TO FLOOR<br>CLEARANCE | SPACE<br>BETWEEN<br>LEGS AT<br>HEAD | SPACE<br>BETWEEN<br>LEGS AT<br>SIDE |
|------------------------|-------------------|------------------|-------------------|---------------------------|--------------|-------------------------|--------------------------------|-------------------------------------|-------------------------------------|
| DESCRIPTION            | A                 | В                | С                 | D                         | E            | F                       | G                              | Н                                   |                                     |
| SQUARE DINING TABLE    | 40                | 40               | 28 1/4            | -                         | 40           | 1.75                    | 26.5                           | 36.5                                | 36.5                                |
| SKU# 836302            | 101.6             | 101.6            | 72.1              | -                         | 101.6        | 4.5                     | 67.3                           | 92.6                                | 92.6                                |
| MEASURES<br>INCH<br>CM | SEAT UP TO        | DIAGON           | IAL CLEARANCI     | E OVERAL<br>WEIGHT<br>LBS | L FURNITURE  | TOTAL PIECES I<br>A BOX | N BOXED WE<br>LBS<br>Kgs       | EIGHT C                             | СВМ                                 |