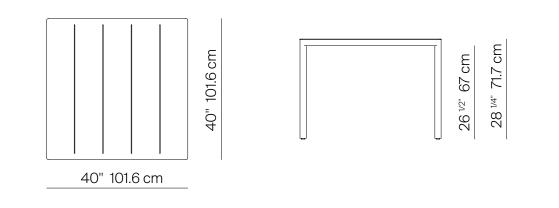

#### SPECIFICATIONS

| Width:  | 40"     | 101.6 cm |
|---------|---------|----------|
| Depth:  | 40"     | 101.6 cm |
| Height: | 28 1/4" | 71.7 cm  |
| Seat:   | 4       |          |

### SQUARE DINING TABLE 40"

836302

| MEASURES<br>INCH<br>CM | OVERALL<br>LENGTH | overall<br>Width | overall<br>Height | DIAMETER                  | SIZE OF BASE | TABLE TOP<br>THICKNESS  | APRON<br>TO FLOOR<br>CLEARANCE | SPACE<br>BETWEEN<br>LEGS AT<br>HEAD | SPACE<br>BETWEEN<br>LEGS AT<br>SIDE |
|------------------------|-------------------|------------------|-------------------|---------------------------|--------------|-------------------------|--------------------------------|-------------------------------------|-------------------------------------|
| DESCRIPTION            | A                 | В                | С                 | D                         | E            | F                       | G                              | Н                                   |                                     |
| SQUARE DINING TABLE    | 40                | 40               | 28 1/4            | -                         | 40           | 1.75                    | 26.5                           | 36.5                                | 36.5                                |
| SKU# 836302            | 101.6             | 101.6            | 72.1              | -                         | 101.6        | 4.5                     | 67.3                           | 92.6                                | 92.6                                |
| MEASURES<br>INCH<br>CM | SEAT UP TO        | DIAGON           | IAL CLEARANCI     | E OVERAL<br>WEIGHT<br>LBS | L FURNITURE  | TOTAL PIECES I<br>A BOX | N BOXED WE<br>LBS<br>Kgs       | EIGHT C                             | СВМ                                 |