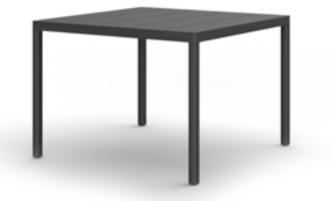

# GREENWICH by Mario Ruiz



#### SQUARE DINING TABLE 40"

#### 836302



#### SPECIFICATIONS

| Width:  | 40"     | 101.6 cm |
|---------|---------|----------|
| Depth:  | 40"     | 101.6 cm |
| Height: | 28 1/4" | 71.7 cm  |
| Seat:   | 4       |          |

#### MATERIALS

Frame: Powder coated aluminum. Furniture Cover Available.

#### FINISHES



MOQ APPLIED ON CERTAIN FINISHES



danaoliving.com

## GREENWICH by Mario Ruiz-

### SQUARE DINING TABLE 40"

836302





| MEASURES<br>INCH<br>CM | OVERALL<br>LENGTH | overall<br>Width | overall<br>Height | DIAMETER                  | SIZE OF BASE | TABLE TOP<br>THICKNESS  | APRON<br>TO FLOOR<br>CLEARANCE | SPACE<br>BETWEEN<br>LEGS AT<br>HEAD | SPACE<br>BETWEEN<br>LEGS AT<br>SIDE |
|------------------------|-------------------|------------------|-------------------|---