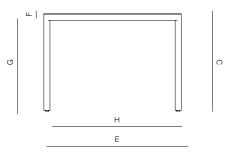

### SQUARE DINING TABLE 40"

836302

| MEASURES<br>INCH<br>CM | OVERALL<br>LENGTH | overall<br>Width | overall<br>Height | DIAMETER                  | SIZE OF BASE | TABLE TOP<br>THICKNESS  | APRON<br>TO FLOOR<br>CLEARANCE | SPACE<br>BETWEEN<br>LEGS AT<br>HEAD | SPACE<br>BETWEEN<br>LEGS AT<br>SIDE |
|------------------------|-------------------|------------------|-------------------|---------------------------|--------------|-------------------------|--------------------------------|-------------------------------------|-------------------------------------|
| DESCRIPTION            | A                 | В                | С                 | D                         | E            | F                       | G                              | Н                                   |                                     |
| SQUARE DINING TABLE    | 40                | 40               | 28 1/4            | -                         | 40           | 1.75                    | 26.5                           | 36.5                                | 36.5                                |
| SKU# 836302            | 101.6             | 101.6            | 72.1              | -                         | 101.6        | 4.5                     | 67.3                           | 92.6                                | 92.6                                |
| MEASURES<br>INCH<br>CM | SEAT UP TO        | DIAGON           | IAL CLEARANCI     | E OVERAL<br>WEIGHT<br>LBS | L FURNITURE  | TOTAL PIECES I<br>A BOX | N BOXED WE<br>LBS<br>Kgs       | EIGHT C                             | СВМ                                 |

|                     |       | KGS |   |    |    |
|---------------------|-------|-----|---|----|----|
| DESCRIPTION         | J     |     |   |    |    |
| SQUARE DINING TABLE | 49    | 55  | 1 | 67 | 29 |
| SKU# 836302         | 124.6 | 25  | 1 | 30 |    |