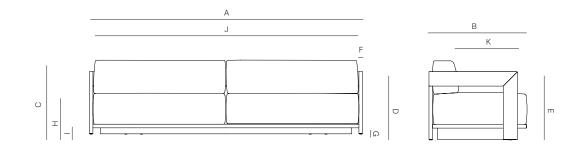

# 3 SEATER SOFA 95"

| MEASURES<br>INCH<br>CM | OVERALL<br>WIDTH | OVERALL<br>DEPTH | overall<br>Height with<br>Cushions | OVERALL<br>FRAME<br>HEIGHT | ARM<br>HEIGHT | arm<br>Width | Foot<br>Height | Seat Height<br>With<br>Cushions | FRAME SEAT<br>HEIGHT<br>(FLOOR TO<br>FRAME) | INSIDE SEAT<br>WIDTH | INSIDE SEAT<br>DEPTH |
|------------------------|------------------|------------------|------------------------------------|----------------------------|---------------|--------------|----------------|---------------------------------|---------------------------------------------|----------------------|----------------------|
| DESCRIPTION            | A                | В                | С                                  | D                          | E             | F            | G              | Н                               | 1                                           | J                    | К                    |
| 3 SEATER SOFA 95"      | 95               | 34               | 27 1/2                             | 21 3/4                     | 21 3/4        | 11/4         | 2              | 16 3/4                          | 3 1/4                                       | 92 1/4               | 25                   |
| SKU# 172502            | 241.3            | 86.3             | 69.9                               | 55.1                       | 55.1          | 3.2          | 5              | 42.5                            | 8.7                                         | 234.3                | 63.5                 |
| MEASURES               |                  | # OF BAC         |                                    | SEAT                       | COM<br>YARDS  |              | GONAL          | FURNITURE                       | TOTAL PIECES                                | 6 BOXED<br>WEIGHT    | CUBE                 |