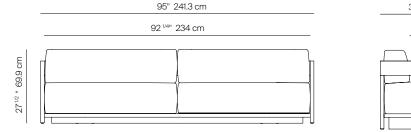

#### SPECIFICATIONS

| Width:       | 95"     | 241.3 cm |
|--------------|---------|----------|
| Depth:       | 34"     | 86.3 cm  |
| Height:      | 16 3/4" | 42.5 cm  |
| Seat height: | 15"     | 38.1 cm  |

# 3 SEATER SOFA 95"

| MEASURES<br>INCH<br>CM | OVERALL<br>WIDTH | OVERALL<br>DEPTH | overall<br>Height with<br>Cushions | OVERALL<br>FRAME<br>HEIGHT | ARM<br>HEIGHT | arm<br>Width | Foot<br>Height | Seat Height<br>With<br>Cushions | FRAME SEAT<br>HEIGHT<br>(FLOOR TO<br>FRAME) | INSIDE SEAT<br>WIDTH | INSIDE SEAT<br>DEPTH |
|------------------------|------------------|------------------|------------------------------------|----------------------------|---------------|--------------|----------------|---------------------------------|---------------------------------------------|----------------------|----------------------|
| DESCRIPTION            | A                | В                | С                                  | D                          | E             | F            | G              | Н                               | 1                                           | J                    | К                    |
| 3 SEATER SOFA 95"      | 95               | 34               | 27 1/2                             | 21 3/4                     | 21 3/4        | 11/4         | 2              | 16 3/4                          | 3 1/4                                       | 92 1/4               | 25                   |
| SKU# 172502            | 241.3            | 86.3             | 69.9                               | 55.1                       | 55.1          | 3.2          | 5              | 42.5                            | 8.7                                         | 234.3                | 63.5                 |
| MEASURES               |                  | # OF BAC         |                                    | SEAT                       | COM<br>YARDS  |              | GONAL          | FURNITURE                       | TOTAL PIECES                                | 6 BOXED<br>WEIGHT    | CUBE                 |