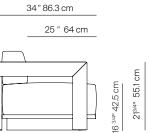

#### SPECIFICATIONS

| Width:       | 95"     | 241.3 cm |
|--------------|---------|----------|
| Depth:       | 34"     | 86.3 cm  |
| Height:      | 16 3/4" | 42.5 cm  |
| Seat height: | 15"     | 38.1 cm  |

# 3 SEATER SOFA 95"

| MEASURES<br>INCH<br>CM | OVERALL<br>WIDTH | OVERALL<br>DEPTH | overall<br>Height with<br>Cushions | OVERALL<br>FRAME<br>HEIGHT | ARM<br>HEIGHT | arm<br>Width | Foot<br>Height | Seat Height<br>With<br>Cushions | FRAME SEAT<br>HEIGHT<br>(FLOOR TO<br>FRAME) | INSIDE SEAT<br>WIDTH | INSIDE SEAT<br>DEPTH |
|------------------------|------------------|------------------|------------------------------------|----------------------------|---------------|--------------|----------------|---------------------------------|---------------------------------------------|----------------------|----------------------|
| DESCRIPTION            | A                | В                | С                                  | D                          | E             | F            | G              | Н                               | 1                                           | J                    | К                    |
| 3 SEATER SOFA 95"      | 95               | 34               | 27 1/2                             | 21 3/4                     | 21 3/4        | 11/4         | 2              | 16 3/4                          | 3 1/4                                       | 92 1/4               | 25                   |
| SKU# 172502            | 241.3            | 86.3             | 69.9                               | 55.1                       | 55.1          | 3.2          | 5              | 42.5                            | 8.7                                         | 234.3                | 63.5                 |
| MEASURES               |                  | # OF BAC         |                                    | SEAT                       | COM<br>YARDS  |              | GONAL          | FURNITURE                       | TOTAL PIECES                                | 6 BOXED<br>WEIGHT    | CUBE                 |