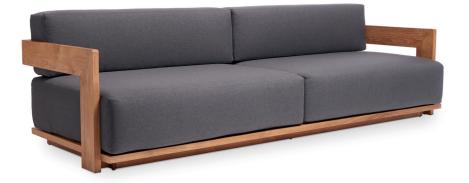

### 3 SEATER SOFA 95"

#### 172502

The S2 Collection is made of premium grade teak frame.