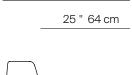

## 972501

| MEASURES<br>INCH<br>CM         | OVERALL<br>WIDTH | OVERALL<br>DEPTH | OVERALL<br>HEIGHT WITH<br>CUSHIONS | OVERALL<br>FRAME<br>HEIGHT | ARM<br>HEIGHT | ARM<br>WIDTH | FOOT<br>HEIGHT | SEAT HEIGHT<br>WITH<br>CUSHIONS | FRAME SEAT<br>HEIGHT<br>(FLOOR TO<br>FRAME) | INSIDE SEAT<br>WIDTH | INSIDE SEAT<br>DEPTH |
|--------------------------------|------------------|------------------|------------------------------------|----------------------------|---------------|--------------|----------------|---------------------------------|---------------------------------------------|----------------------|----------------------|
| DESCRIPTION                    | А                | В                | С                                  | D                          | E             | F            | G              | Н                               | I                                           | J                    | K                    |
| 2 SEATER SOFA 62"<br>ALUMINIUM | 62               | 32 2/3           | 27 1/2                             | 21 3/4                     | 21 1/2        | 11/4         | 2              | 16 3/4                          | 3 1/4                                       | 59 1/2               | 25                   |
| SKU# 972501                    | 158              | 86               | 70                                 | 55.1                       | 55            | 3.2          | 5              | 42.5                            | 8.7                                         | 151                  | 64                   |