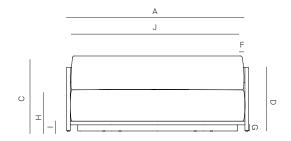

## 972501

| MEASURES<br>INCH<br>CM         | OVERALL<br>WIDTH | OVERALL<br>DEPTH | OVERALL<br>HEIGHT WITH<br>CUSHIONS | OVERALL<br>FRAME<br>HEIGHT | ARM<br>HEIGHT | ARM<br>WIDTH | FOOT<br>HEIGHT | SEAT HEIGHT<br>WITH<br>CUSHIONS | FRAME SEAT<br>HEIGHT<br>(FLOOR TO<br>FRAME) | INSIDE SEAT<br>WIDTH | INSIDE SEAT<br>DEPTH |
|--------------------------------|------------------|------------------|------------------------------------|----------------------------|---------------|--------------|----------------|---------------------------------|---------------------------------------------|----------------------|----------------------|
| DESCRIPTION                    | А                | В                | С                                  | D                          | E             | F            | G              | Н                               | I                                           | J                    | K                    |
| 2 SEATER SOFA 62"<br>ALUMINIUM | 62               | 32 2/3           | 27 1/2                             | 21 3/4                     | 21 1/2        | 11/4         | 2              | 16 3/4                          | 3 1/4                                       | 59 1/2               | 25                   |
| SKU# 972501                    | 158              | 86               | 70                                 | 55.1                       | 55            | 3.2          | 5              | 42.5                            | 8.7                                         | 151                  | 64                   |

| MEASURES<br>INCH<br>CM      | # OF BACK<br>CUSHIONS | # OF SEAT<br>CUSHIONS | COM<br>YARDS<br>METERS | DIAGONAL<br>CLEARANCE | FURNITURE<br>WEIGHT<br>LBS<br>KGS | TOTAL PIECES<br>IN A BOX | BOXED<br>WEIGHT<br>LBS<br>KGS | CUBE |
|-----------------------------|-----------------------|-----------------------|------------------------|-----------------------|-----------------------------------|--------------------------|-------------------------------|------|
| DESCRIPTION                 |                       |                       |                        | L                     |                                   |                          |                               |      |
| 2 SEATER SOFA 62" ALUMINIUM | 1                     | 1                     | 6 3/4                  | 37 1/2                | 127.52                            | 1                        | 141.78                        | 37.4 |
| SKU# 972501                 | 1                     | 1                     | 6.2                    | 95                    | 57.84                             | 1                        | 64.31                         |      |