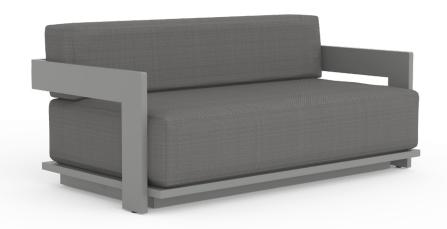

## 2 SEATER SOFA 62" ALUMINIUM

972501

32<sup>2/3</sup>" 86 cm

# 2 SEATER SOFA 62" ALUMINIUM