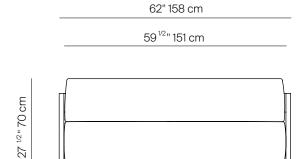

### **SPECIFICATIONS**

 Width:
 62"
 158 cm

 Depth:
 32 2/3"
 86 cm

 Height:
 27 1/2"
 70 cm

 Seat height:
 16 3/4"
 42.5 cm

COM: 6 3/4 yds

COM based on 54" wide no repeat fabric.

## 972501

| MEASURES<br>INCH<br>CM         | OVERALL<br>WIDTH | OVERALL<br>DEPTH | OVERALL<br>HEIGHT WITH<br>CUSHIONS | OVERALL<br>FRAME<br>HEIGHT | ARM<br>HEIGHT | ARM<br>WIDTH | FOOT<br>HEIGHT | SEAT HEIGHT<br>WITH<br>CUSHIONS | FRAME SEAT<br>HEIGHT<br>(FLOOR TO<br>FRAME) | INSIDE SEAT<br>WIDTH | INSIDE SEAT<br>DEPTH |
|--------------------------------|------------------|------------------|------------------------------------|----------------------------|---------------|--------------|----------------|---------------------------------|---------------------------------------------|----------------------|----------------------|
| DESCRIPTION                    | А                | В                | С                                  | D                          | E             | F            | G              | Н                               | I                                           | J                    | K                    |
| 2 SEATER SOFA 62"<br>ALUMINIUM | 62               | 32 2/3           | 27 1/2                             | 21 3/4                     | 21 1/2        | 11/4         | 2              | 16 3/4                          | 3 1/4                                       | 59 1/2               | 25                   |
| SKU# 972501                    | 158              | 86               | 70                                 | 55.1                       | 55            | 3.2          | 5              | 42.5                            | 8.7                                         | 151                  | 64                   |