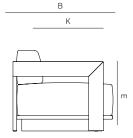

## 972501

| MEASURES<br>INCH<br>CM         | OVERALL<br>WIDTH | OVERALL<br>DEPTH | OVERALL<br>HEIGHT WITH<br>CUSHIONS | OVERALL<br>FRAME<br>HEIGHT | ARM<br>HEIGHT | ARM<br>WIDTH | FOOT<br>HEIGHT | SEAT HEIGHT<br>WITH<br>CUSHIONS | FRAME SEAT<br>HEIGHT<br>(FLOOR TO<br>FRAME) | INSIDE SEAT<br>WIDTH | INSIDE SEAT<br>DEPTH |
|--------------------------------|------------------|------------------|------------------------------------|----------------------------|---------------|--------------|----------------|---------------------------------|---------------------------------------------|----------------------|----------------------|
| DESCRIPTION                    | А                | В                | С                                  | D                          | E             | F            | G              | Н                               | I                                           | J                    | K                    |
| 2 SEATER SOFA 62"<br>ALUMINIUM | 62               | 32 2/3           | 27 1/2                             | 21 3/4                     | 21 1/2        | 11/4         | 2              | 16 3/4                          | 3 1/4                                       | 59 1/2               | 25                   |
| SKU# 972501                    | 158              | 86               | 70                                 | 55.1                       | 55            | 3.2          | 5              | 42.5                            | 8.7                                         | 151                  | 64                   |

| MEASURES<br>INCH<br>CM      | # OF BACK<br>CUSHIONS | # OF SEAT<br>CUSHIONS | COM<br>YARDS<br>METERS | DIAGONAL<br>CLEARANCE | FURNITURE<br>WEIGHT<br>LBS<br>KGS | TOTAL PIECES<br>IN A BOX | BOXED<br>WEIGHT<br>LBS<br>KGS | CUBE |
|-----------------------------|-----------------------|-----------------------|------------------------|-----------------------|-----------------------------------|--------------------------|-------------------------------|------|
| DESCRIPTION                 |                       |                       |                        | L                     |                                   |                          |                               |      |
| 2 SEATER SOFA 62" ALUMINIUM | 1                     | 1                     | 6 3/4                  | 37 1/2                | 127.52                            | 1                        | 141.78                        | 37.4 |
| SKU# 972501                 | 1                     | 1                     | 6.2                    | 95                    | 57.84                             | 1                        | 64.31                         |      |