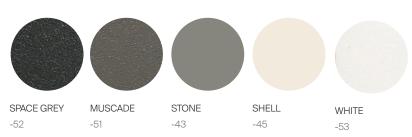

## 2 SEATER SOFA 62" ALUMINIUM

972501





32<sup>2/3</sup>" 86 cm





### **SPECIFICATIONS**

 Width:
 62"
 158 cm

 Depth:
 32 2/3"
 86 cm

 Height:
 27 1/2"
 70 cm

 Seat height:
 16 3/4"
 42.5 cm

COM: 6 3/4 yds

COM based on 54" wide no repeat fabric.

## **FINISHES**



#### **ALUMINUM**

MOQ APPLIED ON CERTAIN FINISHES

# MATERIALS

Frame: Powder coated aluminum.

Cushion foam: Made of HR (high resilency) foam with Dacron wrap incased in a nonwoven UV stabilized waterproof sonic welded fabric.

Cushion fabric: COM/Outdoor Grade A / Grade B

Fabric options.

(Reference fabric specification sheet)

Throw pillows available: Outdoor polyfill

Furniture cover available.
TRHOW PILLOWS SOLD SEPARATELY

# 2 SEATER SOFA 62" ALUMINIUM

## 972501





| MEASURES<br>INCH<br>CM         | OVERALL<br>WIDTH | OVERALL<br>DEPTH | OVERALL<br>HEIGHT WITH<br>CUSHIONS | OVERALL<br>FRAME<br>HEIGHT | ARM<br>HEIGHT | ARM<br>WIDTH | FOOT<br>HEIGHT | SEAT HEIGHT<br>WITH<br>CUSHIONS | FRAME SEAT<br>HEIGHT<br>(FLOOR TO<br>FRAME) | INSIDE SEAT<br>WIDTH | INSIDE SEAT<br>DEPTH |
|---