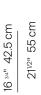

### **SPECIFICATIONS**

 Width:
 62"
 158 cm

 Depth:
 32 2/3"
 86 cm

 Height:
 27 1/2"
 70 cm

 Seat height:
 16 3/4"
 42.5 cm

COM: 6 3/4 yds

COM based on 54" wide no repeat fabric.

## 972501

| MEASURES<br>INCH<br>CM         | OVERALL<br>WIDTH | OVERALL<br>DEPTH | OVERALL<br>HEIGHT WITH<br>CUSHIONS | OVERALL<br>FRAME<br>HEIGHT | ARM<br>HEIGHT | ARM<br>WIDTH | FOOT<br>HEIGHT | SEAT HEIGHT<br>WITH<br>CUSHIONS | FRAME SEAT<br>HEIGHT<br>(FLOOR TO<br>FRAME) | INSIDE SEAT<br>WIDTH | INSIDE SEAT<br>DEPTH |
|--------------------------------|------------------|------------------|------------------------------------|----------------------------|---------------|--------------|----------------|---------------------------------|---------------------------------------------|----------------------|----------------------|
| DESCRIPTION                    | А                | В                | С                                  | D                          | E             | F            | G              | Н                               | I                                           | J                    | K                    |
| 2 SEATER SOFA 62"<br>ALUMINIUM | 62               | 32 2/3           | 27 1/2                             | 21 3/4                     | 21 1/2        | 11/4         | 2              | 16 3/4                          | 3 1/4                                       | 59 1/2               | 25                   |
| SKU# 972501                    | 158              | 86               | 70                                 | 55.1                       | 55            | 3.2          | 5              | 42.5                            | 8.7                                         | 151                  | 64                   |