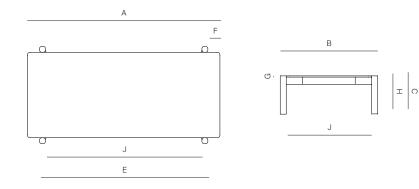

# RECTANGULAR COFFEE TABLE LARGE 63"

| MEASURES<br>INCH<br>CM             | OVERALL<br>LENGTH                    | overall<br>Width | overall<br>Height | DIAMETER | SIZE OF<br>BASE                   | OVERHANG<br>AT ENDS | TABLE TOP<br>THICKNESS | APRON TO FLOOR<br>CLEARANCE | SPACE<br>BETWEEN<br>LEGS AT<br>HEAD | SPACE<br>I BETWEEN<br>LEGS AT<br>SIDE |
|------------------------------------|--------------------------------------|------------------|-------------------|----------|-----------------------------------|---------------------|------------------------|-----------------------------|-------------------------------------|---------------------------------------|
| DESCRIPTION                        | A                                    | В                | С                 | D        | E                                 | F                   | G                      | Н                           | I                                   | J                                     |
| RECTANGULAR COFFEE TABLE LARGE 63" | 63                                   | 32               | 12 1/2            | -        | 55                                | 4                   | 1/4                    | 9 3/4                       | 33 1/2                              | 51 1/4                                |
| SKU# 335101                        | 160                                  | 81               | 32                | -        | 139.8                             | 10                  | 0.5                    | 24.8                        | 85                                  | 130                                   |
| MEASURES<br>INCH<br>CM             | SEAT UP TO<br>20"W CHAI<br>SPACED 2" |                  | AGONAL CLE        | ARANCE   | OVERALL F<br>WEIGHT<br>LBS<br>KGS | URNITURE            | TOTAL PIECES<br>A BOX  | IN BOXED WEIG<br>LBS<br>KGS | GHT                                 | CUBE                                  |

| DESCRIPTION                        |   | К      |    |   |    |      |
|------------------------------------|---|--------|----|---|----|------|
| RECTANGULAR COFFEE TABLE LARGE 63" | - | 34 1/4 | 44 | 1 | 61 | 20.5 |
| SKU# 335101                        | - | 86.8   | 19 | 1 | 27 |      |