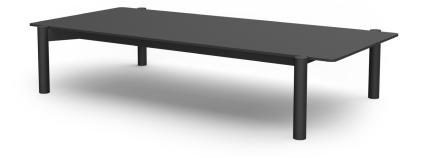

#### RECTANGULAR COFFEE TABLE LARGE 63"

## 335101



#### SPECIFICATIONS

| Width:  | 63"     | 160 cm |
|---------|---------|--------|
| Depth:  | 32"     | 81 cm  |
| Height: | 12 1/2" | 32 cm  |

## MATERIALS

Frame: Powder coated aluminum.

Furniture cover available.

## FINISHES



TRHOW PILLOWS SOLD SEPARATELY



# RECTANGULAR COFFEE TABLE LARGE 63"



| MEASURES<br>INCH<br>CM             | OVERALL<br>LENGTH                    | overall<br>Width | overall<br>Height | DIAMETER | SIZE OF<br>BASE                   | OVERHANG<br>AT ENDS | TABLE TOP<br>THICKNESS | APRON TO FLOOR<br>CLEARANCE | SPACE<br>BETWEEN<br>LEGS AT<br>HEAD | SPACE<br>I BETWEEN<br>LEGS AT<br>SIDE |
|------------------------------------|--------------------------------------|------------------|-------------------|-