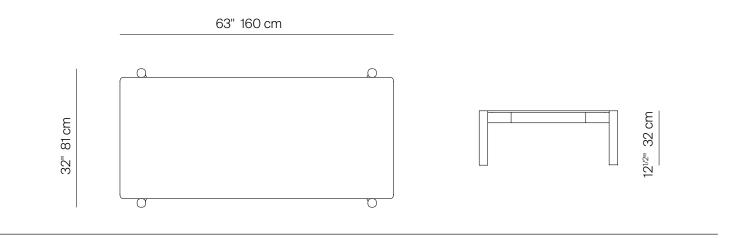

#### SPECIFICATIONS

| Width:  | 63"     | 160 cm |
|---------|---------|--------|
| Depth:  | 32"     | 81 cm  |
| Height: | 12 1/2" | 32 cm  |