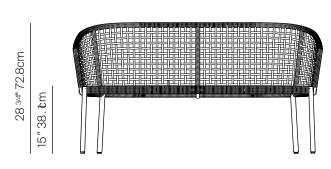

#### 57 3/4" 146.6cm

# **SPECIFICATIONS**

 Width:
 58"
 147.5 cm

 Depth:
 27 1/4"
 69.2 cm

 Height:
 28 3/4"
 72.8 cm

 Seat height:
 15"
 38.1 cm