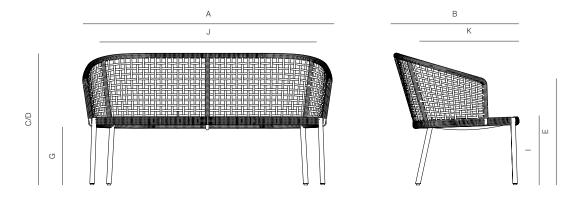

# **SPECIFICATIONS**

 Width:
 58"
 147.5 cm

 Depth:
 27 1/4"
 69.2 cm

 Height:
 28 3/4"
 72.8 cm

 Seat height:
 15"
 38.1 cm

## 071.2501

| MEASURES<br>INCH<br>CM           | OVERALL<br>WIDTH | OVERALL<br>DEPTH | OVERALL<br>HEIGHT<br>WITH<br>CUSHIONS | OVERALL<br>FRAME<br>HEIGHT | ARM<br>HEIGHT | ARM<br>WIDTH | FOOT<br>HEIGHT | SEAT<br>HEIGHT<br>WITH<br>CUSHIONS | SEAT<br>HEIGHT<br>(FLOOR TO<br>FRAME) | INSIDE<br>SEAT<br>WIDTH | INSIDE<br>SEAT<br>DEPTH |
|----------------------------------|------------------|------------------|---------------------------------------|----------------------------|---------------|--------------|----------------|------------------------------------|---------------------------------------|-------------------------|-------------------------|
| DESCRIPTION                      | А                | В                | С                                     | D                          | E             | F            | G              | Н                                  | I                                     | J                       | K                       |
| 2 SEATER SOFA 58" WITH TEAK LEGS | 58               | 27 1/4           | 28 3/4                                | 28 3/4                     | 23 1/2        | 13/4         | 12 3/4         | -                                  | 15                                    | 54 3/4                  | 22 1/4                  |
| SKU# 071.2501                    | 147.5            | 69.2             | 72.8                                  | 72.8                       | 59.2          | 4.7          | 32             |                                    | 38.1                                  | 138                     | 562                     |