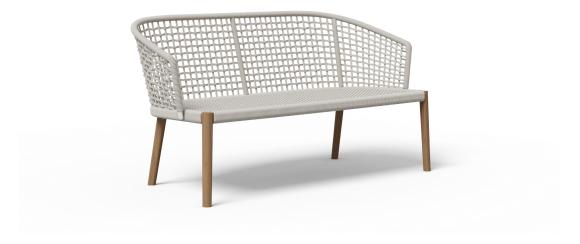

# TRIBECA

by Mario Ruiz

#### 2 SEATER SOFA 58" WITH TEAK LEGS

071.2501

#### **MATERIALS**

Frame: Powder coated aluminum frame. Legs: Premium grade teak wood.

Weave: Polypropylene rope.

Cushion Foam: Made of HR (high resilency) foam with Dacron wrap incased in a nonwoven UV stabilized waterproof sonic welded fabric.