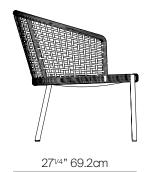

# **SPECIFICATIONS**

 Width:
 58"
 147.5 cm

 Depth:
 27 1/4"
 69.2 cm

 Height:
 28 3/4"
 72.8 cm

 Seat height:
 15"
 38.1 cm