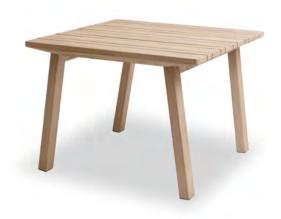

## TOPANGA

by Monica Armani



SQ DINING TABLE 41" 306402





## **SPECIFICATIONS**

 Width:
 40 3/4"
 103 cm

 Depth:
 40 3/4"
 103 cm

 Height:
 29 3/4"
 75 cm

Seat: 6

## **MATERIALS**

Frame: Premium Grade Teak Wood.

Furniture Cover Available.

## **FINISHES**



TEAK

SQ DINING TABLE 41" 306402





| MEASURES<br>INCH<br>CM | OVERALL<br>LENGTH | OVERALL<br>WIDTH | OVERALL<br>HEIGHT | DIAMETER | SIZE OF BASE | OVERHANG<br>AT ENDS | OVERHANG<br>AT SIDES | TABLE TOP<br>THICKNESS | APRON<br>TO FLOOR<br>CLEARANCE | SPACE<br>BETWEEN<br>LEGS AT HEAD |
|------------------------|-------------------|------------------|-------------------|----------|--------------|---------------------|----------------------|------------------------|--------------------------------|----------------------------------|
| DESCRIPTION