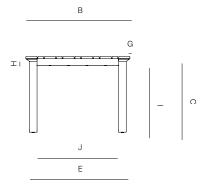

## **FINISHES**

TEAK

SQ DINING TABLE 41" 306402

| MEASURES<br>INCH<br>CM | OVERALL<br>LENGTH | OVERALL<br>WIDTH | OVERALL<br>HEIGHT | DIAMETER | SIZE OF BASE | OVERHANG<br>AT ENDS | OVERHANG<br>AT SIDES | TABLE TOP<br>THICKNESS | APRON<br>TO FLOOR<br>CLEARANCE | SPACE<br>BETWEEN<br>LEGS AT HEAD |
|------------------------|-------------------|------------------|-------------------|----------|--------------|---------------------|----------------------|------------------------|--------------------------------|----------------------------------|
| DESCRIPTION            | А                 | В                | С                 | D        | E            | F                   | G                    | Н                      | I                              | J                                |
| SQ DINING TABLE 41"    | 40 3/4            | 40 3/4           | 29 3/4            | -        | 36           | 6                   | 11/2                 | 2 1/2                  | 27                             | 31 3/4                           |
| SKU# 306402            | 103.2             | 103.2            | 75                | -        | 91.5         | 15                  | 3.8                  | 6.3                    | 68.5                           | 96                               |

| MEASURES<br>INCH<br>CM | SPACE BETWEEN<br>LEGS AT SIDE | SEAT UP TO (APROX.<br>20"W CHAIRS<br>SPACED 2" APART) | DIAGONAL<br>CLEARANCE | MINIMUM CLEARANCE<br>NEEDED FOR DELIVERY | OVERALL<br>FURNITURE<br>WEIGHT<br>LBS<br>KGS | TOTAL PIECES<br>IN A BOX | BOXED<br>WEIGHT<br>LBS<br>KGS | CUBE |
|------------------------|-------------------------------|-------------------------------------------------------|-----------------------|------------------------------------------|----------------------------------------------|--------------------------|-------------------------------|------|
| DESCRIPTION            | K                             |                                                       | L                     |                                          |                                              |                          |                               |      |
| SQ DINING TABLE 41"    | 31 3/4                        | 4                                                     | 43 3/4                | 47 1/2                                   | 71                                           | 1                        | 80                            | 7.8  |
| SKU# 306402            | 80                            | 4                                                     | 111                   |                                          | 32                                           | 1                        | 36                            |      |