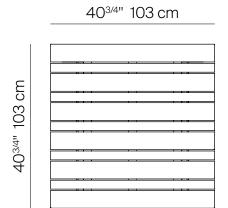

## **SPECIFICATIONS**

 Width:
 40 3/4"
 103 cm

 Depth:
 40 3/4"
 103 cm

 Height:
 29 3/4"
 75 cm

Seat: 6