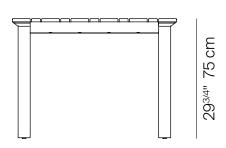

## **SPECIFICATIONS**

 Width:
 40 3/4"
 103 cm

 Depth:
 40 3/4"
 103 cm

 Height:
 29 3/4"
 75 cm

Seat: 6