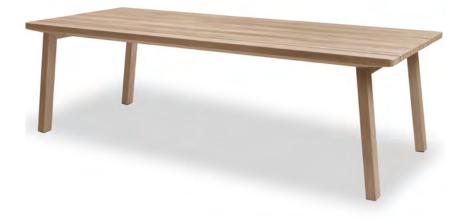

#### **RECT DINING TABLE 98"**

#### 306403

#### SPECIFICATIONS

 Width:
 98 1/2"
 250 cm

 Depth:
 40 3/4"
 103 cm

 Height:
 29 3/4"
 75 cm

 Seat:
 8"

MATERIALS Frame: Premium Grade Teak Wood. Furniture Cover Available.