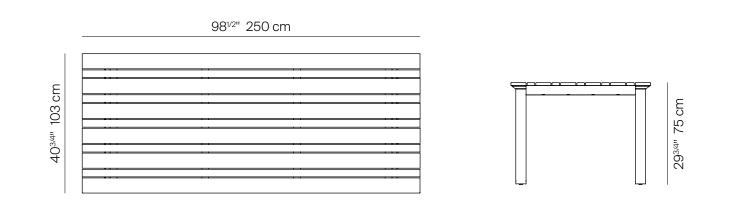

#### SPECIFICATIONS

 Width:
 98 1/2"
 250 cm

 Depth:
 40 3/4"
 103 cm

 Height:
 29 3/4"
 75 cm

 Seat:
 8"

MATERIALS Frame: Premium Grade Teak Wood. Furniture Cover Available.