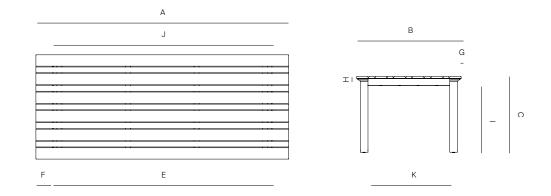

#### 306403

| MEASURES<br>INCH<br>CM | OVERALL<br>LENGTH             | overai<br>Width | LL OVERALL<br>HEIGHT                                  | DIAM | ETER SIZE O | F BASE | OVERHANG<br>AT ENDS               | OVERHANG<br>AT SIDES |    | TABLE TOP<br>THICKNESS |                          | APRON<br>TO FLO<br>CLEAR | OR                           | BETW   | SPACE<br>BETWEEN<br>LEGS AT HEAD |  |
|------------------------|-------------------------------|-----------------|-------------------------------------------------------|------|-------------|--------|-----------------------------------|----------------------|----|------------------------|--------------------------|--------------------------|------------------------------|--------|----------------------------------|--|
| DESCRIPTION            | A                             | В               | С                                                     | D    | E           |        | F                                 | G                    |    | Н                      |                          | 1                        |                              | J      |                                  |  |
| RECT DINING TABLE 98"  | 98 1/2                        | 40 3/4          | 29 3/4                                                | -    | 94          |        | 6                                 | 11/2                 |    | 2 1/2                  |                          | 27                       |                              | 31 3/4 |                                  |  |
| SKU# 306403            | 250                           | 103.2           | 75                                                    | -    | 239         |        | 15                                | 3.8                  |    | 6.3                    |                          | 68.5                     |                              | 80     |                                  |  |
| MEASURES<br>INCH<br>CM | SPACE BETWEEN<br>LEGS AT SIDE |                 | SEAT UP TO (APROX.<br>20"W CHAIRS<br>SPACED 2" APARTI |      |             |        | MUM CLEARANCE<br>DED FOR DELIVERY |                      |    |                        | TOTAL PIECES<br>IN A BOX |                          | BOXEI<br>WEIGH<br>LBS<br>KGS |        | CUBE                             |  |
| DESCRIPTION            | К                             |                 |                                                       |      | L           |        |                                   |                      |    |                        |                          |                          |                              |        |                                  |  |
| RECT DINING TABLE 98"  | 89 1/2                        |                 | 8                                                     |      | 98 1/2      | 47 1/2 |                                   |                      | 90 |                        | 1                        |                          | 108                          |        | 18                               |  |
| SKU# 306403            | 227                           |                 | 8                                                     |      | 250         |        |                                   |                      | 41 |                        | 1                        |                          | 49                           |        |                                  |  |