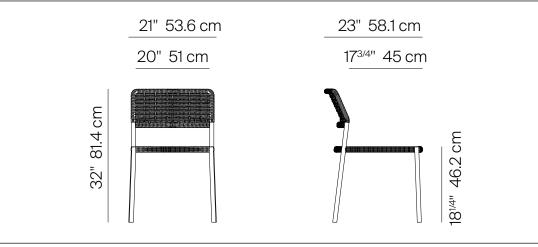

#### **SPECIFICATIONS**

| Width:       | 21"     | 53.6 cm |
|--------------|---------|---------|
| Depth:       | 23"     | 58.1 cm |
| Height:      | 32"     | 81.4 cm |
| Seat height: | 18 1/4" | 46.2 cm |

#### **DINING SIDE CHAIR**

822201

| MEASURES<br>INCH<br>CM | OVERALL<br>WIDTH | OVERALL<br>DEPTH | OVERALL<br>HEIGHT WITH<br>CUSHIONS | overall<br>Frame<br>Height | arm<br>Height | arm<br>Width | FOOT<br>HEIGHT | SEAT HEIGHT<br>WITH<br>CUSHIONS | SEAT<br>HEIGHT<br>(FLOOR TO<br>FRAME) | INSIDE<br>SEAT<br>WIDTH | INSIDE<br>SEAT<br>DEPTH |
|------------------------|------------------|------------------|------------------------------------|----------------------------|---------------|--------------|----------------|---------------------------------|---------------------------------------|-------------------------|-------------------------|
| DESCRIPTION            | А                | В                | С                                  | D                          | E             | F            | G              | Н                               | I                                     | J                       | К                       |
| DINING SIDE CHAIR      | 21               | 23               | 32                                 | 32                         | -             | -            | 17             | 18 1/4                          | 18 1/4                                | 20                      | 21                      |
| SKU# 822201            | 53,6             | 58.1             | 81.4                               | 81.4                       | -             | -            | 43             | 46.2                            | 46.2                                  | 50.7                    | 53.3                    |