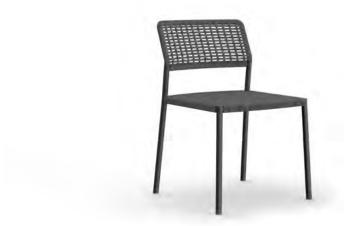

#### **DINING SIDE CHAIR**

822201

#### MATERIALS

Frame: Powder coated aluminum.

Accents: Premium grade teak wood and rope.

Seat cushion sold separately.

Furniture Cover Available.