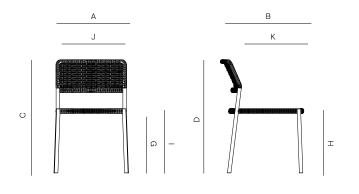

#### **DINING SIDE CHAIR**

822201

| MEASURES<br>INCH<br>CM | OVERALL<br>WIDTH | OVERALL<br>DEPTH | OVERALL<br>HEIGHT WITH<br>CUSHIONS | overall<br>Frame<br>Height | arm<br>Height | arm<br>Width | FOOT<br>HEIGHT | SEAT HEIGHT<br>WITH<br>CUSHIONS | SEAT<br>HEIGHT<br>(FLOOR TO<br>FRAME) | INSIDE<br>SEAT<br>WIDTH | INSIDE<br>SEAT<br>DEPTH |
|------------------------|------------------|------------------|------------------------------------|----------------------------|---------------|--------------|----------------|---------------------------------|---------------------------------------|-------------------------|-------------------------|
| DESCRIPTION            | А                | В                | С                                  | D                          | E             | F            | G              | Н                               | I                                     | J                       | К                       |
| DINING SIDE CHAIR      | 21               | 23               | 32                                 | 32                         | -             | -            | 17             | 18 1/4                          | 18 1/4                                | 20                      | 21                      |
| SKU# 822201            | 53,6             | 58.1             | 81.4                               | 81.4                       | -             | -            | 43             | 46.2                            | 46.2                                  | 50.7                    | 53.3                    |