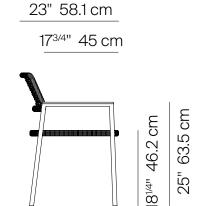

## **SPECIFICATIONS**

Width: 23 1/4" 58.9 cm 23" Depth: 58.1 cm 32" Height: 81.4 cm Seat height: 18 1/4" 46.2 cm

## **FINISHES**

**ROPE** 

TRHOW PILLOWS SOLD SEPARATELY

DINING ARM CHAIR 822101

| MEASURES<br>INCH<br>CM | OVERALL<br>WIDTH | OVERALL<br>DEPTH | OVERALL<br>HEIGHT WITH<br>CUSHIONS | OVERALL<br>FRAME<br>HEIGHT | ARM<br>HEIGHT | ARM<br>WIDTH | FOOT<br>HEIGHT | SEAT HEIGHT<br>WITH<br>CUSHIONS | SEAT<br>HEIGHT<br>(FLOOR TO<br>FRAME) | INSIDE<br>SEAT<br>WIDTH | INSIDE<br>SEAT<br>DEPTH |
|------------------------|------------------|------------------|------------------------------------|----------------------------|---------------|--------------|----------------|---------------------------------|---------------------------------------|-------------------------|-------------------------|
| DESCRIPTION            | Α                | В                | С                                  | D                          | Е             | F            | G              | Н                               | I                                     | J                       | К                       |
| DINING ARM CHAIR       | 23 1/4           | 23               | 32                                 | 32                         | 25            | 1            | 17             | 18 1/4                          | 18 1/4                                | 20                      | 21                      |
| SKU# 822101            | 58.9             | 58.1             | 81.4                               | 81.4                       | 63,5          | 2.5          | 43             | 46.2                            | 46.2                                  | 50.7                    | 53.6                    |