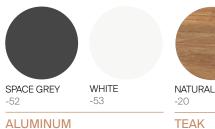

## **MATERIALS**

Frame: Powder coated aluminum.

Accents: Premium grade teak wood and rope.

Seat cushion sold separately.

Furniture Cover Available.