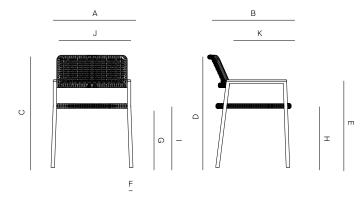

## **SPECIFICATIONS**

Width: 23 1/4" 58.9 cm 23" Depth: 58.1 cm 32" Height: 81.4 cm Seat height: 18 1/4" 46.2 cm

## **FINISHES**

**ROPE** 

TRHOW PILLOWS SOLD SEPARATELY

DINING ARM CHAIR 822101

| MEASURES<br>INCH<br>CM | OVERALL<br>WIDTH | OVERALL<br>DEPTH | OVERALL<br>HEIGHT WITH<br>CUSHIONS | OVERALL<br>FRAME<br>HEIGHT | ARM<br>HEIGHT | ARM<br>WIDTH | FOOT<br>HEIGHT | SEAT HEIGHT<br>WITH<br>CUSHIONS | SEAT<br>HEIGHT<br>(FLOOR TO<br>FRAME) | INSIDE<br>SEAT<br>WIDTH | INSIDE<br>SEAT<br>DEPTH |
|------------------------|------------------|------------------|------------------------------------|----------------------------|---------------|--------------|----------------|---------------------------------|---------------------------------------|-------------------------|-------------------------|
| DESCRIPTION            | Α                | В                | С                                  | D                          | Е             | F            | G              | Н                               | I                                     | J                       | К                       |
| DINING ARM CHAIR       | 23 1/4           | 23               | 32                                 | 32                         | 25            | 1            | 17             | 18 1/4                          | 18 1/4                                | 20                      | 21                      |
| SKU# 822101            | 58.9             | 58.1             | 81.4                               | 81.4                       | 63,5          | 2.5          | 43             | 46.2                            | 46.2                                  | 50.7                    | 53.6                    |

| MEASURES<br>INCH<br>CM | # OF SEAT<br>CUSHIONS | COM CUSHIONS<br>YARDS<br>METERS | DIAGONAL<br>CLEARANCE | FURNITURE<br>WEIGHT<br>LBS<br>KGS | TOTAL PIECES IN<br>A BOX | BOXED<br>WEIGHT<br>LBS<br>KGS | CUBE |
|------------------------|-----------------------|---------------------------------|-----------------------|-----------------------------------|--------------------------|-------------------------------|------|
| DESCRIPTION            |                       |                                 | L                     |                                   |                          |                               |      |
| DINING ARM CHAIR       | -                     | -                               | 39 3/4                | 11                                | 2                        | 26                            | 13.9 |
| SKU# 822101            | -                     | -                               | 101.1                 | 5                                 | 2                        | 12                            |      |