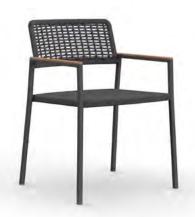

## **THOMPSON**

by Mario Ruiz

**DINING ARM CHAIR** 822101

## **MATERIALS**

Frame: Powder coated aluminum.

Accents: Premium grade teak wood and rope.

Seat cushion sold separately.

Furniture Cover Available.