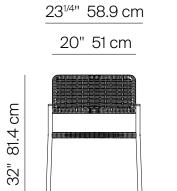

## **SPECIFICATIONS**

Width: 23 1/4" 58.9 cm 23" Depth: 58.1 cm 32" Height: 81.4 cm Seat height: 18 1/4" 46.2 cm

## **FINISHES**

**ROPE** 

TRHOW PILLOWS SOLD SEPARATELY

DINING ARM CHAIR 822101

| MEASURES<br>INCH<br>CM | OVERALL<br>WIDTH | OVERALL<br>DEPTH | OVERALL<br>HEIGHT WITH<br>CUSHIONS | OVERALL<br>FRAME<br>HEIGHT | ARM<br>HEIGHT | ARM<br>WIDTH | FOOT<br>HEIGHT | SEAT HEIGHT<br>WITH<br>CUSHIONS | SEAT<br>HEIGHT<br>(FLOOR TO<br>FRAME) | INSIDE<br>SEAT<br>WIDTH | INSIDE<br>SEAT<br>DEPTH |
|------------------------|------------------|------------------|------------------------------------|----------------------------|---------------|--------------|----------------|---------------------------------|---------------------------------------|-------------------------|-------------------------|
| DESCRIPTION            | Α                | В                | С                                  | D                          | Е             | F            | G              | Н                               | I                                     | J                       | К                       |
| DINING ARM CHAIR       | 23 1/4           | 23               | 32                                 | 32                         | 25            | 1            | 17             | 18 1/4                          | 18 1/4                                | 20                      | 21                      |
| SKU# 822101            | 58.9             | 58.1             | 81.4                               | 81.4                       | 63,5          | 2.5          | 43             | 46.2                            | 46.2                                  | 50.7                    | 53.6                    |