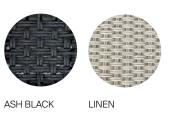

## **FINISHES**

**ROPE** 

TRHOW PILLOWS SOLD SEPARATELY

DINING ARM CHAIR 822101

| MEASURES<br>INCH<br>CM | OVERALL<br>WIDTH | OVERALL<br>DEPTH | OVERALL<br>HEIGHT WITH<br>CUSHIONS | OVERALL<br>FRAME<br>HEIGHT | ARM<br>HEIGHT | ARM<br>WIDTH | FOOT<br>HEIGHT | SEAT HEIGHT<br>WITH<br>CUSHIONS | SEAT<br>HEIGHT<br>(FLOOR TO<br>FRAME) | INSIDE<br>SEAT<br>WIDTH | INSIDE<br>SEAT<br>DEPTH |
|------------------------|------------------|------------------|------------------------------------|----------------------------|---------------|--------------|----------------|---------------------------------|---------------------------------------|-------------------------|-------------------------|
| DESCRIPTION            | Α                | В                | С                                  | D                          | Е             | F            | G              | Н                               | I                                     | J                       | К                       |
| DINING ARM CHAIR       | 23 1/4           | 23               | 32                                 | 32                         | 25            | 1            | 17             | 18 1/4                          | 18 1/4                                | 20                      | 21                      |
| SKU# 822101            | 58.9             | 58.1             | 81.4                               | 81.4                       | 63,5          | 2.5          | 43             | 46.2                            | 46.2                                  | 50.7                    | 53.6                    |