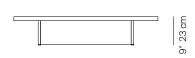

## **SPECIFICATIONS**

 Width:
 71 1/2"
 181.7 cm

 Depth:
 46"
 116.8 cm

 Height:
 9"
 23 cm

## **FINISHES**

TRHOW PILLOWS SOLD SEPARATELY

RECT COFFEE TABLE 71" 175202

| MEASURES<br>INCH<br>CM | OVERALL<br>LENGTH | OVERALL<br>WIDTH | OVERALL<br>HEIGHT | SIZE OF<br>BASE | OVERHANG<br>AT ENDS | OVERHANG<br>AT SIDES | TABLE TOP<br>THICKNESS | APRON<br>TO FLOOR<br>CLEARANCE | SPACE<br>BETWEEN<br>LEGS AT<br>HEAD | SPACE<br>BETWEEN<br>LEGS AT<br>SIDE | SEAT<br>UP TO |
|------------------------|-------------------|------------------|-------------------|-----------------|---------------------|----------------------|------------------------|--------------------------------|-------------------------------------|-------------------------------------|---------------|
| DESCRIPTION            | А                 | В                | С                 | D               | E                   | F                    | G                      | Н                              | I                                   | J                                   | K             |
| RECT COFFEE TABLE 71"  | 71 1/2            | 46               | 9                 | 56              | 7 3/4               | 7 3/4                | 11/4                   | 7 1/2                          | -                                   | -                                   | -             |
| SKU# 175202            | 181.7             | 116.8            | 23                | 142             | 20                  | 20                   | 3.2                    | 19                             | -                                   | -                                   | -             |