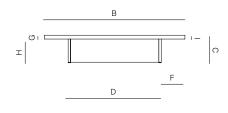

## **SPECIFICATIONS**

 Width:
 71 1/2"
 181.7 cm

 Depth:
 46"
 116.8 cm

 Height:
 9"
 23 cm

## **FINISHES**

TRHOW PILLOWS SOLD SEPARATELY

RECT COFFEE TABLE 71" 175202

| MEASURES<br>INCH<br>CM | OVERALL<br>LENGTH | OVERALL<br>WIDTH | OVERALL<br>HEIGHT | SIZE OF<br>BASE | OVERHANG<br>AT ENDS | OVERHANG<br>AT SIDES | TABLE TOP<br>THICKNESS | APRON<br>TO FLOOR<br>CLEARANCE | SPACE<br>BETWEEN<br>LEGS AT<br>HEAD | SPACE<br>BETWEEN<br>LEGS AT<br>SIDE | SEAT<br>UP TO |
|------------------------|-------------------|------------------|-------------------|-----------------|---------------------|----------------------|------------------------|--------------------------------|-------------------------------------|-------------------------------------|---------------|
| DESCRIPTION            | А                 | В                | С                 | D               | E                   | F                    | G                      | Н                              | I                                   | J                                   | K             |
| RECT COFFEE TABLE 71"  | 71 1/2            | 46               | 9                 | 56              | 7 3/4               | 7 3/4                | 11/4                   | 7 1/2                          | -                                   | -                                   | -             |
| SKU# 175202            | 181.7             | 116.8            | 23                | 142             | 20                  | 20                   | 3.2                    | 19                             | -                                   | -                                   | -             |

| MEASURES<br>INCH<br>CM | DIAGONAL CLEARANCE | OVERALL FURNITURE WEIGHT LBS KGS | TOTAL PIECES IN A BOX | BOXED WEIGHT<br>LBS<br>KGS | CUBE |
|------------------------|--------------------|----------------------------------|-----------------------|----------------------------|------|
| DESCRIPTION            | L                  |                                  |                       |                            |      |
| RECT COFFEE TABLE 71"  | 39                 | 134                              | 1                     | 163                        | 26   |
| SKU# 175202            | 99                 | 60                               | 1                     | 73                         |      |