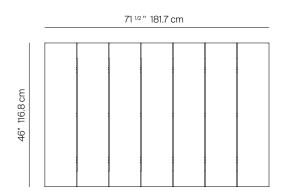

## **SPECIFICATIONS**

 Width:
 71 1/2"
 181.7 cm

 Depth:
 46"
 116.8 cm

 Height:
 9"
 23 cm

## **FINISHES**

TRHOW PILLOWS SOLD SEPARATELY

RECT COFFEE TABLE 71" 175202

| MEASURES<br>INCH<br>CM | OVERALL<br>LENGTH | OVERALL<br>WIDTH | OVERALL<br>HEIGHT | SIZE OF<br>BASE | OVERHANG<br>AT ENDS | OVERHANG<br>AT SIDES | TABLE TOP<br>THICKNESS | APRON<br>TO FLOOR<br>CLEARANCE | SPACE<br>BETWEEN<br>LEGS AT<br>HEAD | SPACE<br>BETWEEN<br>LEGS AT<br>SIDE | SEAT<br>UP TO |
|------------------------|-------------------|------------------|-------------------|-----------------|---------------------|----------------------|------------------------|--------------------------------|-------------------------------------|-------------------------------------|---------------|
| DESCRIPTION            | А                 | В                | С                 | D               | E                   | F                    | G                      | Н                              | I                                   | J                                   | K             |
| RECT COFFEE TABLE 71"  | 71 1/2            | 46               | 9                 | 56              | 7 3/4               | 7 3/4                | 11/4                   | 7 1/2                          | -                                   | -                                   | -             |
| SKU# 175202            | 181.7             | 116.8            | 23                | 142             | 20                  | 20                   | 3.2                    | 19                             | -                                   | -                                   | -             |