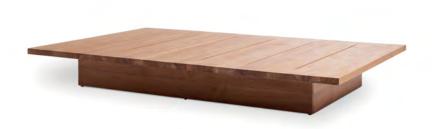

RECT COFFEE TABLE 71" 175202

## **MATERIALS**

Frame: Premium Grade Teak Wood.

Furniture cover available.