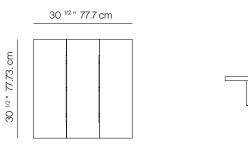

### SPECIFICATIONS

Width:30Depth:30Height:9"

30 1/2" 77.7 cm 30 1/2" 77.7 cm 9" 23 cm

# SQ SIDE TABLE 30.5"

175003

0

| MEASURES<br>INCH<br>CM | OVERALL<br>LENGTH | overall<br>Width | overall<br>Height | SIZE OF<br>BASE | OVERHANG<br>AT ENDS | OVERHANG<br>AT SIDES | TABLE TOP<br>THICKNESS | APRON<br>TO FLOOR<br>CLEARANCE | SPACE<br>BETWEEN<br>LEGS AT<br>HEAD | SPACE<br>BETWEEN<br>LEGS AT<br>SIDE | SEAT<br>UP TO |
|------------------------|-------------------|------------------|-------------------|-----------------|---------------------|----------------------|------------------------|--------------------------------|-------------------------------------|-------------------------------------|---------------|
| DESCRIPTION            | А                 | В                | С                 | D               | E                   | F                    | G                      | Н                              | 1                                   | J                                   | К             |
| SQ SIDE TABLE 30.5"    | 30 1/2            | 30 1/2           | 9                 | 17 1/4          | 6 1/2               | 6 1/2                | 11/4                   | 7 1/2                          | -                                   | -                                   | -             |
| SKU# 175003            | 77.7              | 77.7             | 23                | 44              | 16.5                | 16.5                 | 3.2                    | 19                             | -                                   | -                                   | -             |