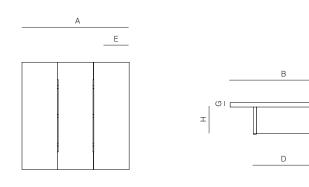

# SQ SIDE TABLE 30.5"

175003

0

| MEASURES<br>INCH<br>CM | OVERALL<br>LENGTH | overall<br>Width | overall<br>Height | SIZE OF<br>BASE | OVERHANG<br>AT ENDS | OVERHANG<br>AT SIDES | TABLE TOP<br>THICKNESS | APRON<br>TO FLOOR<br>CLEARANCE | SPACE<br>BETWEEN<br>LEGS AT<br>HEAD | SPACE<br>BETWEEN<br>LEGS AT<br>SIDE | SEAT<br>UP TO |
|------------------------|-------------------|------------------|-------------------|-----------------|---------------------|----------------------|------------------------|--------------------------------|-------------------------------------|-------------------------------------|---------------|
| DESCRIPTION            | А                 | В                | С                 | D               | E                   | F                    | G                      | Н                              | 1                                   | J                                   | К             |
| SQ SIDE TABLE 30.5"    | 30 1/2            | 30 1/2           | 9                 | 17 1/4          | 6 1/2               | 6 1/2                | 11/4                   | 7 1/2                          | -                                   | -                                   | -             |
| SKU# 175003            | 77.7              | 77.7             | 23                | 44              | 16.5                | 16.5                 | 3.2                    | 19                             | -                                   | -                                   | -             |

| MEASURES<br>INCH<br>CM | DIAGONAL CLEARANCE | OVERALL FURNITURE<br>WEIGHT<br>LBS<br>KGS | TOTAL PIECES IN A BOX | BOXED WEIGHT<br>LBS<br>KGS | CUBE |
|------------------------|--------------------|-------------------------------------------|-----------------------|----------------------------|------|
| DESCRIPTION            | L                  |                                           |                       |                            |      |
| SQ SIDE TABLE 30.5"    | 25 1/4             | 46                                        | 1                     | 50                         | 8.1  |
| SKU# 175003            | 64                 | 21                                        | 1                     | 22                         |      |