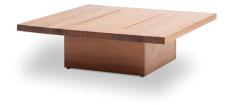

## SQ SIDE TABLE 30.5"

#### 175003

#### MATERIALS

Frame: Premium Grade Teak Wood. Furniture cover available