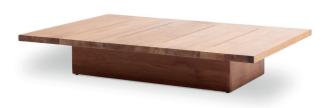

RECT COFFEE TABLE 51" 175203

## **MATERIALS**

Frame: Premium Grade Teak Wood.

Furniture cover available.