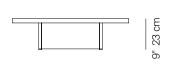

## **SPECIFICATIONS**

 Width:
 51 1/4"
 130.2 cm

 Depth:
 34"
 86.6 cm

 Height:
 9"
 23 cm

## **FINISHES**

NATURAL -20

**TEAK** 

TRHOW PILLOWS SOLD SEPARATELY

RECT COFFEE TABLE 51" 175203

| MEASURES<br>INCH<br>CM | OVERALL<br>LENGTH | OVERALL<br>WIDTH | OVERALL<br>HEIGHT | SIZE OF<br>BASE | OVERHANG<br>AT ENDS | OVERHANG<br>AT SIDES | TABLE TOP<br>THICKNESS | APRON<br>TO FLOOR<br>CLEARANCE | SPACE<br>BETWEEN<br>LEGS AT<br>HEAD | SPACE<br>BETWEEN<br>LEGS AT<br>SIDE | SEAT<br>UP TO |
|------------------------|-------------------|------------------|-------------------|-----------------|---------------------|----------------------|------------------------|--------------------------------|-------------------------------------|-------------------------------------|---------------|
| DESCRIPTION            | А                 | В                | С                 | D               | Е                   | F                    | G                      | Н                              | I                                   | J                                   | K             |
| RECT COFFE TABLE 51"   | 51 1/4            | 34               | 9                 | 36 1/2          | 7 3/4               | 7 3/4                | 11/4                   | 7 1/2                          | -                                   | -                                   | -             |
| SKU# 175203            | 130.2             | 86.6             | 23                | 93              | 20                  | 20                   | 3.2                    | 19                             | -                                   | -                                   | -             |