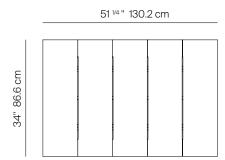

## **SPECIFICATIONS**

 Width:
 51 1/4"
 130.2 cm

 Depth:
 34"
 86.6 cm

 Height:
 9"
 23 cm

## **FINISHES**

NATURAL -20

**TEAK** 

TRHOW PILLOWS SOLD SEPARATELY

RECT COFFEE TABLE 51" 175203

| MEASURES<br>INCH<br>CM | OVERALL<br>LENGTH | OVERALL<br>WIDTH | OVERALL<br>HEIGHT | SIZE OF<br>BASE | OVERHANG<br>AT ENDS | OVERHANG<br>AT SIDES | TABLE TOP<br>THICKNESS | APRON<br>TO FLOOR<br>CLEARANCE | SPACE<br>BETWEEN<br>LEGS AT<br>HEAD | SPACE<br>BETWEEN<br>LEGS AT<br>SIDE | SEAT<br>UP TO |
|------------------------|-------------------|------------------|-------------------|-----------------|---------------------|----------------------|------------------------|--------------------------------|-------------------------------------|-------------------------------------|---------------|
| DESCRIPTION            | А                 | В                | С                 | D               | Е                   | F                    | G                      | Н                              | I                                   | J                                   | K             |
| RECT COFFE TABLE 51"   | 51 1/4            | 34               | 9                 | 36 1/2          | 7 3/4               | 7 3/4                | 11/4                   | 7 1/2                          | -                                   | -                                   | -             |
| SKU# 175203            | 130.2             | 86.6             | 23                | 93              | 20                  | 20                   | 3.2                    | 19                             | -                                   | -                                   | -             |