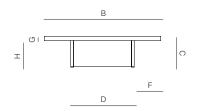

## **FINISHES**

NATURAL -20

**TEAK** 

TRHOW PILLOWS SOLD SEPARATELY

RECT COFFEE TABLE 51" 175203

| MEASURES<br>INCH<br>CM | OVERALL<br>LENGTH | OVERALL<br>WIDTH | OVERALL<br>HEIGHT | SIZE OF<br>BASE | OVERHANG<br>AT ENDS | OVERHANG<br>AT SIDES | TABLE TOP<br>THICKNESS | APRON<br>TO FLOOR<br>CLEARANCE | SPACE<br>BETWEEN<br>LEGS AT<br>HEAD | SPACE<br>BETWEEN<br>LEGS AT<br>SIDE | SEAT<br>UP TO |
|------------------------|-------------------|------------------|-------------------|-----------------|---------------------|----------------------|------------------------|--------------------------------|-------------------------------------|-------------------------------------|---------------|
| DESCRIPTION            | А                 | В                | С                 | D               | Е                   | F                    | G                      | Н                              | I                                   | J                                   | K             |
| RECT COFFE TABLE 51"   | 51 1/4            | 34               | 9                 | 36 1/2          | 7 3/4               | 7 3/4                | 11/4                   | 7 1/2                          | -                                   | -                                   | -             |
| SKU# 175203            | 130.2             | 86.6             | 23                | 93              | 20                  | 20                   | 3.2                    | 19                             | -                                   | -                                   | -             |