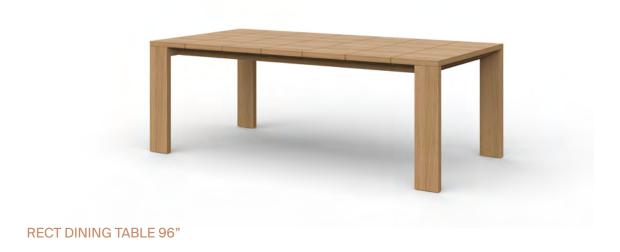

## RECT DINING TABLE 96" 176217

| MEASURES<br>INCH<br>CM | OVERALL<br>LENGTH | OVERALL<br>WIDTH | OVERALL<br>HEIGHT | SIZE OF<br>BASE | OVERHANG<br>AT ENDS | OVERHANG<br>AT SIDES | TABLE TOP<br>THICKNESS | APRON<br>TO FLOOR<br>CLEARANCE | SPACE<br>BETWEEN<br>LEGS AT<br>HEAD | SPACE<br>BETWEEN<br>LEGS AT<br>SIDE | SEAT<br>UP TO |
|------------------------|-------------------|------------------|-------------------|-----------------|---------------------|----------------------|------------------------|--------------------------------|-------------------------------------|-------------------------------------|---------------|
| DESCRIPTION            | А                 | В                | С                 | D               | E                   | F                    | G                      | Н                              | 1                                   | J                                   | K             |
| RECT DINING TABLE 96 " | 96                | 41               | 29 1/2            | 72              | 12                  | 7 3/4                | 11/4                   | 24 3/4                         | 23                                  | 62                                  | 6 TO 8        |
| SKU# 176217            | 243.8             | 104              | 75                | 183             | 30                  | 19.6                 | 3.2                    | 63                             | 58.5                                | 157                                 | 6 TO 8        |

176217

96" 243.8 cm