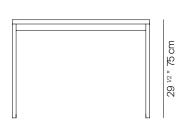

## **SPECIFICATIONS**

 Width:
 96"
 243.8 cm

 Depth:
 41"
 104 cm

 Height:
 29 1/2"
 75 cm