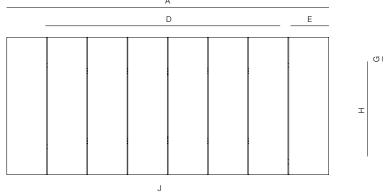

## RECT DINING TABLE 96" 176217

| MEASURES<br>INCH<br>CM | OVERALL<br>LENGTH | OVERALL<br>WIDTH | OVERALL<br>HEIGHT | SIZE OF<br>BASE | OVERHANG<br>AT ENDS | OVERHANG<br>AT SIDES | TABLE TOP<br>THICKNESS | APRON<br>TO FLOOR<br>CLEARANCE | SPACE<br>BETWEEN<br>LEGS AT<br>HEAD | SPACE<br>BETWEEN<br>LEGS AT<br>SIDE | SEAT<br>UP TO |
|------------------------|-------------------|------------------|-------------------|-----------------|---------------------|----------------------|------------------------|--------------------------------|-------------------------------------|-------------------------------------|---------------|
| DESCRIPTION            | А                 | В                | С                 | D               | E                   | F                    | G                      | Н                              | 1                                   | J                                   | K             |
| RECT DINING TABLE 96 " | 96                | 41               | 29 1/2            | 72              | 12                  | 7 3/4                | 11/4                   | 24 3/4                         | 23                                  | 62                                  | 6 TO 8        |
| SKU# 176217            | 243.8             | 104              | 75                | 183             | 30                  | 19.6                 | 3.2                    | 63                             | 58.5                                | 157                                 | 6 TO 8        |