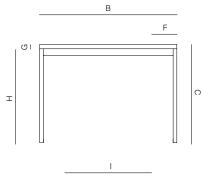

## RECT DINING TABLE 96" 176217

| MEASURES<br>INCH<br>CM | OVERALL<br>LENGTH | OVERALL<br>WIDTH | OVERALL<br>HEIGHT | SIZE OF<br>BASE | OVERHANG<br>AT ENDS | OVERHANG<br>AT SIDES | TABLE TOP<br>THICKNESS | APRON<br>TO FLOOR<br>CLEARANCE | SPACE<br>BETWEEN<br>LEGS AT<br>HEAD | SPACE<br>BETWEEN<br>LEGS AT<br>SIDE | SEAT<br>UP TO |
|------------------------|-------------------|------------------|-------------------|-----------------|---------------------|----------------------|------------------------|--------------------------------|-------------------------------------|-------------------------------------|---------------|
| DESCRIPTION            | А                 | В                | С                 | D               | E                   | F                    | G                      | Н                              | 1                                   | J                                   | K             |
| RECT DINING TABLE 96 " | 96                | 41               | 29 1/2            | 72              | 12                  | 7 3/4                | 11/4                   | 24 3/4                         | 23                                  | 62                                  | 6 TO 8        |
| SKU# 176217            | 243.8             | 104              | 75                | 183             | 30                  | 19.6                 | 3.2                    | 63                             | 58.5                                | 157                                 | 6 TO 8        |

| MEASURES<br>INCH<br>CM | DIAGONAL CLEARANCE | OVERALL FURNITURE WEIGHT LBS KGS | TOTAL PIECES IN A BOX | BOXED WEIGHT<br>LBS<br>KGS | CUBE |
|------------------------|--------------------|----------------------------------|-----------------------|----------------------------|------|
| DESCRIPTION            | L                  |                                  |                       |                            |      |
| RECT DINING TABLE 96 " | 44 1/2             | 157                              | 1                     | 205                        | 30.2 |
| SKU# 176217            | 113                | 71                               | 1                     | 92                         |      |