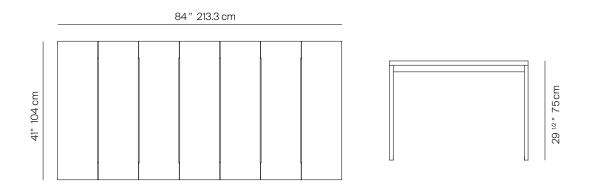

## SPECIFICATIONS

| Width:  | 84"     | 213.3 cm |
|---------|---------|----------|
| Depth:  | 41"     | 104 cm   |
| Height: | 29 1/2" | 75 cm    |