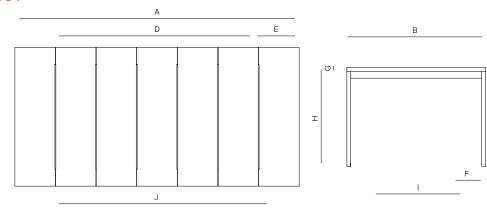

## **RECT DINING TABLE 84"**

| MEASURES<br>INCH<br>CM | OVERALL<br>LENGTH | OVERALL<br>WIDTH | overall<br>Height | SIZE OF<br>BASE | OVERHANG<br>AT ENDS | OVERHANG<br>AT SIDES | TABLE TOP<br>THICKNESS | APRON<br>TO FLOOR<br>CLEARANCE | SPACE<br>BETWEEN<br>LEGS AT<br>HEAD | SPACE<br>BETWEEN<br>LEGS AT<br>SIDE | SEAT<br>UP TO |
|------------------------|-------------------|------------------|-------------------|-----------------|---------------------|----------------------|------------------------|--------------------------------|-------------------------------------|-------------------------------------|---------------|
| DESCRIPTION            | А                 | В                | С                 | D               | E                   | F                    | G                      | Н                              | I                                   | J                                   |               |
| RECT DINING TABLE 84 " | 84                | 41               | 29 1/2            | 60              | 12                  | 7 3/4                | 11/4                   | 24 3/4                         | 23                                  | 50                                  | 6             |
| SKU# 176216            | 213               | 104              | 75                | 152.4           | 30                  | 19.6                 | 3.2                    | 63                             | 58.5                                | 127                                 | 6             |

| MEASURES<br>INCH<br>CM | DIAGONAL CLEARANCE | OVERALL FURNITURE<br>WEIGHT<br>LBS<br>KGS | TOTAL PIECES IN A BOX | BOXED WEIGHT<br>LBS<br>KGS | CUBE |
|------------------------|--------------------|-------------------------------------------|-----------------------|----------------------------|------|
| DESCRIPTION            | К                  |                                           |                       |                            |      |
| RECT DINING TABLE 84 " | 44 1/2             | 150                                       | 1                     | 201                        | 26.6 |
| SKU# 176216            | 113                | 69                                        | 1                     | 91                         |      |