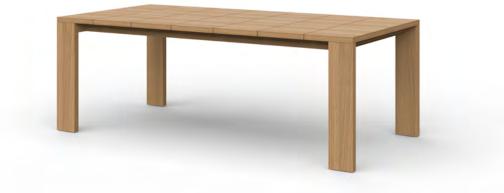

The S2 Collection is made of premium grade teak frame.

**RECT DINING TABLE 84"** 

176216