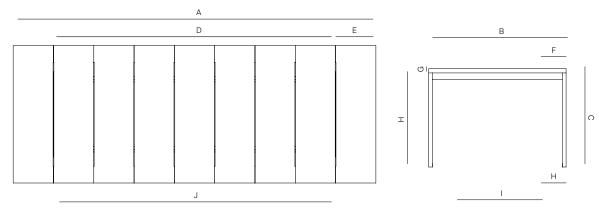

## RECT DINING TABLE 108" 176218

| MEASURES<br>INCH<br>CM | OVERALL<br>LENGTH | OVERALL<br>WIDTH | OVERALL<br>HEIGHT | SIZE OF<br>BASE | OVERHANG<br>AT ENDS | OVERHANG<br>AT SIDES | TABLE TOP<br>THICKNESS | APRON<br>TO FLOOR<br>CLEARANCE | SPACE<br>BETWEEN<br>LEGS AT<br>HEAD | SPACE<br>BETWEEN<br>LEGS AT<br>SIDE | SEAT<br>UP TO |
|------------------------|-------------------|------------------|-------------------|-----------------|---------------------|----------------------|------------------------|--------------------------------|-------------------------------------|-------------------------------------|---------------|
| DESCRIPTION            | А                 | В                | С                 | D               | E                   | F                    | G                      | Н                              | I                                   | J                                   | К             |
| RECT DINING TABLE 108" | 108               | 41               | 29 1/2            | 83 3/4          | 12                  | 7 3/4                | 1 1/4                  | 24 3/4                         | 23                                  | 73 3/4                              | 8 TO 10       |
| SKU# 176218            | 274.3             | 104              | 75                | 212.7           | 30                  | 19.6                 | 3.2                    | 63                             | 58.5                                | 187                                 | 8 TO 10       |

| MEASURES<br>INCH<br>CM | DIAGONAL CLEARANCE | OVERALL FURNITURE WEIGHT LBS KGS | TOTAL PIECES IN A BOX | BOXED WEIGHT<br>LBS<br>KGS | CUBE |
|------------------------|--------------------|----------------------------------|-----------------------|----------------------------|------|
| DESCRIPTION            | L                  |                                  |                       |                            |      |
| RECT DINING TABLE 108" | 44 1/2             | 161                              | 1                     | 210                        | 33.9 |
| SKU# 176218            | 441/2              | 73                               | 1                     | 95                         |      |