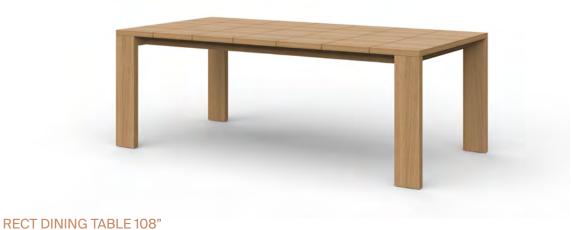

## RECT DINING TABLE 108" 176218

| MEASURES<br>INCH<br>CM | OVERALL<br>LENGTH | OVERALL<br>WIDTH | OVERALL<br>HEIGHT | SIZE OF<br>BASE | OVERHANG<br>AT ENDS | OVERHANG<br>AT SIDES | TABLE TOP<br>THICKNESS | APRON<br>TO FLOOR<br>CLEARANCE | SPACE<br>BETWEEN<br>LEGS AT<br>HEAD | SPACE<br>BETWEEN<br>LEGS AT<br>SIDE | SEAT<br>UP TO |
|------------------------|-------------------|------------------|-------------------|-----------------|---------------------|----------------------|------------------------|--------------------------------|-------------------------------------|-------------------------------------|---------------|
| DESCRIPTION            | А                 | В                | С                 | D               | E                   | F                    | G                      | Н                              | I                                   | J                                   | К             |
| RECT DINING TABLE 108" | 108               | 41               | 29 1/2            | 83 3/4          | 12                  | 7 3/4                | 1 1/4                  | 24 3/4                         | 23                                  | 73 3/4                              | 8 TO 10       |
| SKU# 176218            | 274.3             | 104              | 75                | 212.7           | 30                  | 19.6                 | 3.2                    | 63                             | 58.5                                | 187                                 | 8 TO 10       |

176218

108" 274.3 cm

41" 104 cm