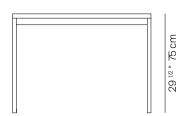

## **SPECIFICATIONS**

108" 274.3 cm Width: 41" Depth: 104 cm Height: 29 1/2" 75 cm