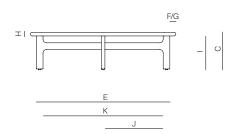

# 47"RD COFFEE TABLE TEAK

048.5106

SPACE

APRON

OVERALL OVERALL

OVERHANG OVERHANG TABLE TOP

| INCH<br>CM              | LENGTH                        | WIDTH | HEIGHT                                                            |        | BASE   | AT ENDS                            | AT SIDE | S THICKNESS              | TO FLOOR<br>CLEARANCE      | BETWEEN<br>LEGS AT HEAD |
|-------------------------|-------------------------------|-------|-------------------------------------------------------------------|--------|--------|------------------------------------|---------|--------------------------|----------------------------|-------------------------|
| DESCRIPTION             | A                             | В     | С                                                                 | D      | E      | F                                  | G       | Н                        | 1                          | J                       |
| 47"RD COFFEE TABLE TEAK | -                             | -     | 12 1/4                                                            | 47 1/2 | 43 1/2 | 2 3/4                              | 2 3/4   | 11/4                     | 11                         | 18 1/4                  |
| SKU# 048.5106           | -                             | -     | 31.1                                                              | 120.6  | 110.5  | 7                                  | 7       | 3                        | 28.1                       | 46.3                    |
| MEASURES<br>INCH<br>CM  | SPACE BETWEEN<br>LEGS AT SIDE |       | SEAT UP TO (APROX. DIAGO<br>20"W CHAIRS CLEAR<br>SPACED 2" APART) |        |        | OVERAL FUI<br>WEIGHT<br>LBS<br>KGS | RNITURE | TOTAL PIECES IN<br>A BOX | BOXED WEIGHT<br>LBS<br>KGS | CUBE                    |
| DESCRIPTION             | K                             |       |                                                                   |        |        |                                    |         |                          |                            |                         |
| 47"RD COFFEE TABLE TEAK | 39 1/4                        |       | -                                                                 | 46 3/4 |        | 38                                 |         | 1                        | 69                         | 24                      |
| SKU# 048.5106           | 99.6                          |       | -                                                                 | 118.7  |        | 17.2                               |         | 1                        | 31.3                       |                         |