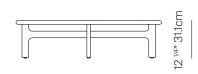

## **SPECIFICATIONS**

 Width:
 47 1/2"
 120.6 cm

 Depth:
 47 1/2"
 120.6 cm

 Height:
 12 1/4"
 31.1 cm