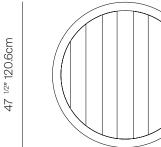

## **SPECIFICATIONS**

 Width:
 47 1/2"
 120.6 cm

 Depth:
 47 1/2"
 120.6 cm

 Height:
 12 1/4"
 31.1 cm