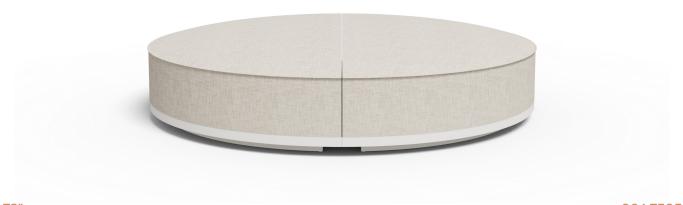

POUF 73" 064.7505



## **SPECIFICATIONS**

 Width:
 73 1/2"
 187 cm

 Depth:
 73 1/2"
 187 cm

 Height:
 16 1/2"
 42 cm

 Seat height:
 16 1/2"
 42 cm

COM: 5 1/2 yds

COM based on 54" wide no repeat fabric.

## **MATERIALS**

Frame: Powder coated aluminum.

Cushion foam: Made of HR (high resilency) foam with Dacron wrap incased in a nonwoven UV stabilized waterproof sonic welded fabric.

Cushion fabric: COM/Outdoor Canvas Grade A / Grade B Fabric options.

Furniture cover available.

## **FINISHES**



ALUMINUM

MOQ APPLIED ON CERTAIN FINISHES

TRHOW PILLOWS SOLD SEPARATELY



POUF 73" 064.7505



| MEASURES<br>INCH<br>OM | OVERALL<br>WIDTH | OVERALL<br>DEPTH | OVERALL<br>HEIGHT WITH<br>CUSHIONS | DIAMETER | FOOT HEIGHT | FRAME SEAT HEIGHT<br>(FLOOR TO FRAME) | INSIDE SEAT<br>WIDTH | I