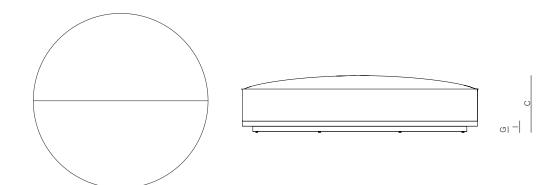

## **FINISHES**

ALUMINUM

MOQ APPLIED ON CERTAIN FINISHES

TRHOW PILLOWS SOLD SEPARATELY

POUF 73" 064.7505

| MEASURES<br>INCH<br>OM | OVERALL<br>WIDTH | OVERALL<br>DEPTH | OVERALL<br>HEIGHT WITH<br>CUSHIONS | DIAMETER | FOOT HEIGHT | FRAME SEAT HEIGHT<br>(FLOOR TO FRAME) | INSIDE SEAT<br>WIDTH | INSIDE SEAT<br>DEPTH |
|------------------------|------------------|------------------|------------------------------------|----------|-------------|---------------------------------------|----------------------|----------------------|
| DESCRIPTION            | А                | В                | С                                  | D        | G           | I                                     | J                    | К                    |
| POUF 73"               | -                | -                | 16 1/2                             | 73 1/2   | 11/2        | 3 1/2                                 | 73 1/2               | 73 1/2               |
| SKU# 064.7505          | -                | -                | 42                                 | 187      | 4           | 8.8                                   | 187                  | 187                  |