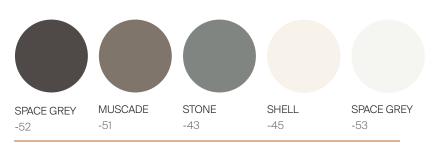

## **FINISHES**

ALUMINUM

MOQ APPLIED ON CERTAIN FINISHES

TRHOW PILLOWS SOLD SEPARATELY

POUF 73" 064.7505

| MEASURES<br>INCH<br>OM | OVERALL<br>WIDTH | OVERALL<br>DEPTH | OVERALL<br>HEIGHT WITH<br>CUSHIONS | DIAMETER | FOOT HEIGHT | FRAME SEAT HEIGHT<br>(FLOOR TO FRAME) | INSIDE SEAT<br>WIDTH | INSIDE SEAT<br>DEPTH |
|------------------------|------------------|------------------|------------------------------------|----------|-------------|---------------------------------------|----------------------|----------------------|
| DESCRIPTION            | А                | В                | С                                  | D        | G           | I                                     | J                    | К                    |
| POUF 73"               | -                | -                | 16 1/2                             | 73 1/2   | 11/2        | 3 1/2                                 | 73 1/2               | 73 1/2               |
| SKU# 064.7505          | -                | -                | 42                                 | 187      | 4           | 8.8                                   | 187                  | 187                  |