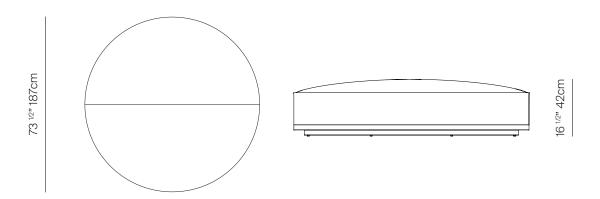

## **SPECIFICATIONS**

 Width:
 73 1/2"
 187 cm

 Depth:
 73 1/2"
 187 cm

 Height:
 16 1/2"
 42 cm

 Seat height:
 16 1/2"
 42 cm

COM: 5 1/2 yds

COM based on 54" wide no repeat fabric.

## **FINISHES**

ALUMINUM

MOQ APPLIED ON CERTAIN FINISHES

TRHOW PILLOWS SOLD SEPARATELY

POUF 73" 064.7505

| MEASURES<br>INCH<br>OM | OVERALL<br>WIDTH | OVERALL<br>DEPTH | OVERALL<br>HEIGHT WITH<br>CUSHIONS | DIAMETER | FOOT HEIGHT | FRAME SEAT HEIGHT<br>(FLOOR TO FRAME) | INSIDE SEAT<br>WIDTH | INSIDE SEAT<br>DEPTH |
|------------------------|------------------|------------------|------------------------------------|----------|-------------|---------------------------------------|----------------------|----------------------|
| DESCRIPTION            | А                | В                | С                                  | D        | G           | I                                     | J                    | К                    |
| POUF 73"               | -                | -                | 16 1/2                             | 73 1/2   | 11/2        | 3 1/2                                 | 73 1/2               | 73 1/2               |
| SKU# 064.7505          | -                | -                | 42                                 | 187      | 4           | 8.8                                   | 187                  | 187                  |