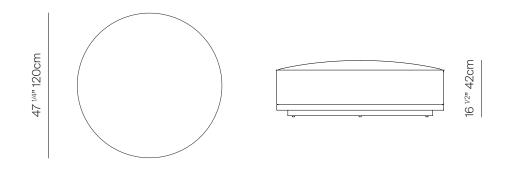

## **SPECIFICATIONS**

| Width:       | 47 1/4"   | 120 cm |
|--------------|-----------|--------|
| Depth:       | 47 1/4"   | 120 cm |
| Height:      | 16 1/2"   | 42 cm  |
| Seat height: | 16 1/2"   | 42 cm  |
| COM:         | 5 1/2 yds |        |

# POUF 47" 064.7504

| MEASURES<br>INCH<br>CM | OVERALL<br>WIDTH | OVERALL<br>DEPTH      | OVERALL<br>HEIGHT WITI<br>CUSHIONS | DIAMETER<br>H          | FOOT HEIGH            | T FRAME SE.<br>(FLOOR TO          |                         | SIDE SEAT<br>DTH                | INSIDE SEAT<br>DEPTH |
|------------------------|------------------|-----------------------|------------------------------------|------------------------|-----------------------|-----------------------------------|-------------------------|---------------------------------|----------------------|
| DESCRIPTION            | A                | В                     | С                                  | D                      | G                     | I                                 | J                       |                                 | К                    |
| POUF 47"               | -                | -                     | 16 1/2                             | 47 1/4                 | 11/2                  | 3 1/2                             | 47                      | 1/4                             | 47 1/4               |
| SKU# 064.7504          | -                | -                     | 42                                 | 120                    | 4                     | 8.8                               | 120                     | )                               | 120                  |
| MEASURES<br>INCH<br>CM |                  | # OF BACK<br>CUSHIONS | # OF SEAT<br>CUSHIONS              | COM<br>YARDS<br>METERS | DIAGONAL<br>CLEARANCE | FURNITURE<br>WEIGHT<br>LBS<br>KGS | TOTAL PIECE<br>IN A BOX | S BOXED<br>WEIGHT<br>LBS<br>KGS | CUBE                 |
| DESCRIPTION            |                  |                       |                                    |                        | L                     |                                   |                         |                                 |                      |
| POUF 47"               |                  | 1                     | 1                                  | 5 1/2                  | 49                    | 28.2                              | 1                       | 39.7                            | 10.6                 |
| SKU# 064.7504          |                  | 1                     | 1                                  |                        | 124.4                 | 12.7                              | 1                       | 18                              |                      |