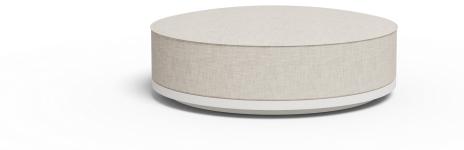

### **POUF 47**"

064.7504

# POUF 47" 064.7504

| MEASURES<br>INCH<br>CM | OVERALL<br>WIDTH | OVERALL<br>DEPTH      | OVERALL<br>HEIGHT WITI<br>CUSHIONS | DIAMETER<br>H          | FOOT HEIGH            | T FRAME SE.<br>(FLOOR TO          |                         | SIDE SEAT<br>DTH                | INSIDE SEAT<br>DEPTH |
|------------------------|------------------|-----------------------|------------------------------------|------------------------|-----------------------|-----------------------------------|-------------------------|---------------------------------|----------------------|
| DESCRIPTION            | A                | В                     | С                                  | D                      | G                     | I                                 | J                       |                                 | К                    |
| POUF 47"               | -                | -                     | 16 1/2                             | 47 1/4                 | 11/2                  | 3 1/2                             | 47                      | 1/4                             | 47 1/4               |
| SKU# 064.7504          | -                | -                     | 42                                 | 120                    | 4                     | 8.8                               | 120                     | )                               | 120                  |
| MEASURES<br>INCH<br>CM |                  | # OF BACK<br>CUSHIONS | # OF SEAT<br>CUSHIONS              | COM<br>YARDS<br>METERS | DIAGONAL<br>CLEARANCE | FURNITURE<br>WEIGHT<br>LBS<br>KGS | TOTAL PIECE<br>IN A BOX | S BOXED<br>WEIGHT<br>LBS<br>KGS | CUBE                 |
| DESCRIPTION            |                  |                       |                                    |                        | L                     |                                   |                         |                                 |                      |
| POUF 47"               |                  | 1                     | 1                                  | 5 1/2                  | 49                    | 28.2                              | 1                       | 39.7                            | 10.6                 |
| SKU# 064.7504          |                  | 1                     | 1                                  |                        | 124.4                 | 12.7                              | 1                       | 18                              |                      |