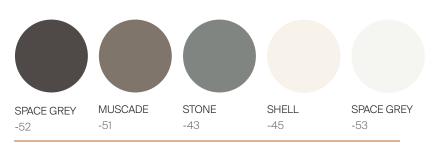

## **MATERIALS**

Frame: Powder coated aluminum.

Cushion foam: Made of HR (high resilency) foam with Dacron wrap incased in a nonwoven UV stabilized waterproof sonic welded fabric.

Cushion fabric: COM/Outdoor Canvas Grade A / Grade B Fabric options.

## **FINISHES**

**ALUMINUM** 

MOQ APPLIED ON CERTAIN FINISHES

TRHOW PILLOWS SOLD SEPARATELY

OTTOMAN 064.7501

| MEASURES<br>INCH<br>CM | OVERALL<br>WIDTH | OVERALL<br>DEPTH | OVERALL<br>HEIGHT WITH<br>CUSHIONS | OVERALL<br>FRAME<br>HEIGHT | ARM<br>HEIGHT | ARM<br>WIDTH | FOOT<br>HEIGHT | SEAT HEIGHT<br>WITH<br>CUSHIONS | FRAME SEAT<br>HEIGHT<br>(FLOOR TO<br>FRAME) | INSIDE SEAT<br>WIDTH | INSIDE SEAT<br>DEPTH |
|------------------------|------------------|------------------|------------------------------------|----------------------------|---------------|--------------|----------------|---------------------------------|---------------------------------------------|----------------------|----------------------|
| DESCRIPTION            | А                | В                | С                                  | D                          | Е             | F            | G              | Н                               | ı                                           | J                    | К                    |
| OTTOMAN                | 36 3/4           | 36 3/4           | 16 1/2                             | -                          | -             | -            | 3 1/2          | 16 1/2                          | 3 1/2                                       | 36 3/4               | 36 3/4               |
| SKU# 064.7501          | 93.5             | 93.5             | 42                                 | -                          | -             | -            | 8.8            | 42                              | 8.8                                         | 93.5                 | 93.5                 |