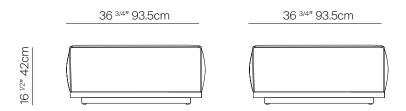

## **SPECIFICATIONS**

 Width:
 36 3/4"
 93.5 cm

 Depth:
 36 3/4"
 93.5 cm

 Height:
 16 1/2"
 42 cm

 Seat height:
 16 1/2"
 42 cm

COM: 5.5 yds

COM based on 54" wide no repeat fabric.

## **FINISHES**

**ALUMINUM** 

MOQ APPLIED ON CERTAIN FINISHES

TRHOW PILLOWS SOLD SEPARATELY

OTTOMAN 064.7501

| MEASURES<br>INCH<br>CM | OVERALL<br>WIDTH | OVERALL<br>DEPTH | OVERALL<br>HEIGHT WITH<br>CUSHIONS | OVERALL<br>FRAME<br>HEIGHT | ARM<br>HEIGHT | ARM<br>WIDTH | FOOT<br>HEIGHT | SEAT HEIGHT<br>WITH<br>CUSHIONS | FRAME SEAT<br>HEIGHT<br>(FLOOR TO<br>FRAME) | INSIDE SEAT<br>WIDTH | INSIDE SEAT<br>DEPTH |
|------------------------|------------------|------------------|------------------------------------|----------------------------|---------------|--------------|----------------|---------------------------------|---------------------------------------------|----------------------|----------------------|
| DESCRIPTION            | А                | В                | С                                  | D                          | Е             | F            | G              | Н                               | ı                                           | J                    | К                    |
| OTTOMAN                | 36 3/4           | 36 3/4           | 16 1/2                             | -                          | -             | -            | 3 1/2          | 16 1/2                          | 3 1/2                                       | 36 3/4               | 36 3/4               |
| SKU# 064.7501          | 93.5             | 93.5             | 42                                 | -                          | -             | -            | 8.8            | 42                              | 8.8                                         | 93.5                 | 93.5                 |