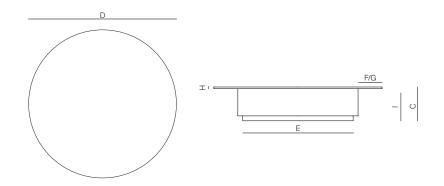

# 064.5101

| MEASURES<br>INCH<br>CM      | OVERALL<br>LENGTH | OVERALL<br>WIDTH | OVERALL<br>HEIGHT | DIAMETER | SIZE OF<br>BASE | OVERHANG<br>AT ENDS | OVERHANG<br>AT SIDES | TABLE TOP<br>THICKNESS | APRON<br>TO FLOOR<br>CLEARANCE | SPACE<br>BETWEEN<br>LEGS AT HEAD |
|-----------------------------|-------------------|------------------|-------------------|----------|-----------------|---------------------|----------------------|------------------------|--------------------------------|----------------------------------|
| DESCRIPTION                 | A                 | В                | С                 | D        | E               | F                   | G                    | Н                      | ı                              | J                                |
| 47"RD COFFEE TABLE ALUMINUM | -                 | -                | 11                | 47 1/4   | 31              | 6 3/4               | 6 3/4                | 1/4                    | 10 3/4                         | -                                |
| SKU# 064.5101               | -                 | -                | 27.9              | 120      | 78.8            | 17:1                | 17.1                 | 0.6                    | 27.3                           | -                                |
| SKU# 064.5101               | -                 | -                | 27.9              | 120      | 78.8            | 17.1                | 17.1                 | 0.6                    | 27.3                           | -                                |
| MEAGURES                    | 00405.057         | WEEN OF          | T I ID TO (4 DD)  | DIAGON   |                 | OVERAL FUR          | NITURE TOTA          | N. DIEGEG IN           | DOVED WEIGHT                   | OUDE                             |

| INCH<br>CM                  | LEGS AT SIDE | 20"W CHAIRS<br>SPACED 2" APART) | CLEARANCE | WEIGHT<br>LBS<br>KGS | A BOX | LBS<br>KGS | CORE |
|-----------------------------|--------------|---------------------------------|-----------|----------------------|-------|------------|------|
| DESCRIPTION                 | K            |                                 |           |                      |       |            |      |
| 47"RD COFFEE TABLE ALUMINUM | -            | -                               | 40 1/4    | 63.8                 | 1     | 83.1       | 19.3 |
| SKU# 064.5101               | -            | -                               | 102.2     | 28.9                 | 1     | 37.7       |      |