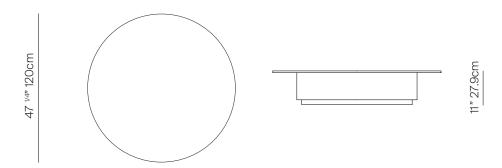

### **SPECIFICATIONS**

 Width:
 47 1/4"
 120 cm

 Depth:
 47 1/4"
 120 cm

 Height:
 11"
 27.9 cm