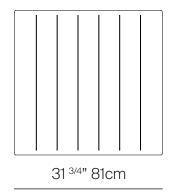

### **SPECIFICATIONS**

 Width:
 31 3/4"
 81 cm

 Depth:
 31 3/4"
 81 cm

 Height:
 10 1/4"
 26 cm