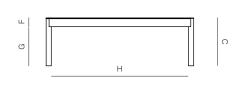

## SQ SECTIONAL COFFEE TABLE 31"

835101

| MEASURES<br>INCH<br>CM        | OVERALL<br>LENGTH | OVERALL<br>WIDTH   | OVERALL<br>HEIGHT | DIAMETER                     | SIZE OF BASI       | TABLE TOP<br>THICKNESS  | APRON<br>TO FLOOR<br>CLEARANCE | SPACE<br>BETWEEN<br>LEGS AT<br>HEAD | SPACE<br>BETWEEN<br>LEGS AT<br>SIDE |
|-------------------------------|-------------------|--------------------|-------------------|------------------------------|--------------------|-------------------------|--------------------------------|-------------------------------------|-------------------------------------|
| DESCRIPTION                   | А                 | В                  | С                 | D                            | E                  | F                       | G                              | Н                                   | I                                   |
| SQ SECTIONAL COFFEE TABLE 31" | 31 3/4            | 31 3/4             | 10 1/4            | -                            | -                  | 1                       | 8 1/2                          | 29 1/2                              | 29 1/2                              |
| SKU# 835101                   | 81                | 81                 | 26                | -                            | -                  | 2.8                     | 21.4                           | 75                                  | 75                                  |
| MEASURES<br>INCH<br>CM        | SEAT UP TO        | DIAGONAL CLEARANCE |                   | OVERA<br>WEIGH<br>LBS<br>KGS | ILL FURNITURE<br>T | TOTAL PIECES I<br>A BOX | N BOXED WE<br>LBS<br>KGS       | EIGHT (                             | CUBE                                |
| DESCRIPTION                   |                   | J                  |                   |                              |                    |                         |                                |                                     |                                     |
| SQ SECTIONAL COFFEE TABLE 31" |                   | 35                 |                   | 52                           |                    | 1                       | 76                             | 9                                   | 9.4                                 |
| SKU# 835101                   |                   | 89.2               |                   | 23                           |                    | _                       | 35                             |                                     |                                     |