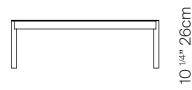

### **SPECIFICATIONS**

 Width:
 31 3/4"
 81 cm

 Depth:
 31 3/4"
 81 cm

 Height:
 10 1/4"
 26 cm