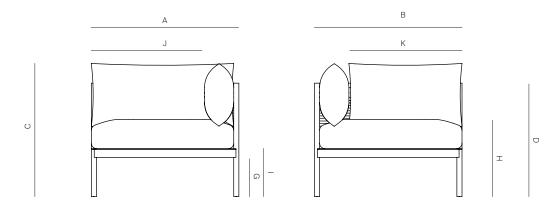

## **FINISHES**

**ALUMINUM** 

TRHOW PILLOWS SOLD SEPARATELY

MOQ APPLIED ON CERTAIN FINISHES

CORNER SECTIONAL 832401

| MEASURES<br>INCH<br>CM | OVERALL<br>WIDTH | OVERALL<br>DEPTH | OVERALL<br>HEIGHT WITH<br>CUSHIONS | OVERALL<br>FRAME<br>HEIGHT | ARM<br>HEIGHT | ARM<br>WIDTH | FOOT<br>HEIGHT | SEAT<br>HEIGHT WITH<br>CUSHIONS | FRAME<br>SEAT<br>HEIGHT | INSIDE<br>SEAT<br>WIDTH | INSIDE<br>SEAT<br>DEPTH |
|------------------------|------------------|------------------|------------------------------------|----------------------------|---------------|--------------|----------------|---------------------------------|-------------------------|-------------------------|-------------------------|
| DESCRIPTION            | Α                | В                | С                                  | D                          | E             | F            | G              | Н                               | I                       | J                       | K                       |
| CORNER SECTIONAL       | 31 3/4           | 31 3/4           | 29                                 | 24 3/4                     | -             | -            | 8 1/2          | 16 1/2                          | 10 1/4                  | 25 1/2                  | 25 1/2                  |
| SKU# 832401            | 80.6             | 80.6             | 73.7                               | 63                         | -             | -            | 21.4           | 42                              | 26.2                    | 64.7                    | 64.7                    |