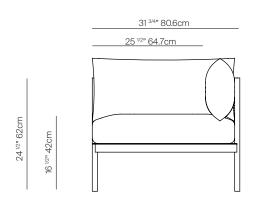

## **SPECIFICATIONS**

 Width:
 31 3/4"
 80.6 cm

 Depth:
 31 3/4"
 80.6 cm

 Height:
 29"
 73.7 cm

 Seat height:
 16 1/2"
 42 cm

COM: 4 yds

\*COM based on 54" wide no repeat fabric.

## **FINISHES**

**ALUMINUM** 

TRHOW PILLOWS SOLD SEPARATELY

MOQ APPLIED ON CERTAIN FINISHES

CORNER SECTIONAL 832401

| MEASURES<br>INCH<br>CM | OVERALL<br>WIDTH | OVERALL<br>DEPTH | OVERALL<br>HEIGHT WITH<br>CUSHIONS | OVERALL<br>FRAME<br>HEIGHT | ARM<br>HEIGHT | ARM<br>WIDTH | FOOT<br>HEIGHT | SEAT<br>HEIGHT WITH<br>CUSHIONS | FRAME<br>SEAT<br>HEIGHT | INSIDE<br>SEAT<br>WIDTH | INSIDE<br>SEAT<br>DEPTH |
|------------------------|------------------|------------------|------------------------------------|----------------------------|---------------|--------------|----------------|---------------------------------|-------------------------|-------------------------|-------------------------|
| DESCRIPTION            | Α                | В                | С                                  | D                          | E             | F            | G              | Н                               | I                       | J                       | K                       |
| CORNER SECTIONAL       | 31 3/4           | 31 3/4           | 29                                 | 24 3/4                     | -             | -            | 8 1/2          | 16 1/2                          | 10 1/4                  | 25 1/2                  | 25 1/2                  |
| SKU# 832401            | 80.6             | 80.6             | 73.7                               | 63                         | -             | -            | 21.4           | 42                              | 26.2                    | 64.7                    | 64.7                    |