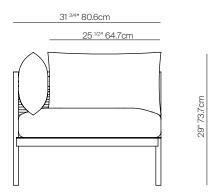

## **SPECIFICATIONS**

 Width:
 31 3/4"
 80.6 cm

 Depth:
 31 3/4"
 80.6 cm

 Height:
 29"
 73.7 cm

 Seat height:
 16 1/2"
 42 cm

COM: 4 yds

\*COM based on 54" wide no repeat fabric.

## **FINISHES**

**ALUMINUM** 

TRHOW PILLOWS SOLD SEPARATELY

MOQ APPLIED ON CERTAIN FINISHES

CORNER SECTIONAL 832401

| MEASURES<br>INCH<br>CM | OVERALL<br>WIDTH | OVERALL<br>DEPTH | OVERALL<br>HEIGHT WITH<br>CUSHIONS | OVERALL<br>FRAME<br>HEIGHT | ARM<br>HEIGHT | ARM<br>WIDTH | FOOT<br>HEIGHT | SEAT<br>HEIGHT WITH<br>CUSHIONS | FRAME<br>SEAT<br>HEIGHT | INSIDE<br>SEAT<br>WIDTH | INSIDE<br>SEAT<br>DEPTH |
|------------------------|------------------|------------------|------------------------------------|----------------------------|---------------|--------------|----------------|---------------------------------|-------------------------|-------------------------|-------------------------|
| DESCRIPTION            | Α                | В                | С                                  | D                          | E             | F            | G              | Н                               | I                       | J                       | K                       |
| CORNER SECTIONAL       | 31 3/4           | 31 3/4           | 29                                 | 24 3/4                     | -             | -            | 8 1/2          | 16 1/2                          | 10 1/4                  | 25 1/2                  | 25 1/2                  |
| SKU# 832401            | 80.6             | 80.6             | 73.7                               | 63                         | -             | -            | 21.4           | 42                              | 26.2                    | 64.7                    | 64.7                    |