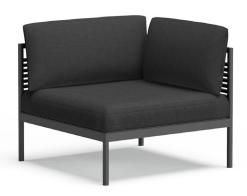

## GREENWICH

by Mario Ruiz

CORNER SECTIONAL 832401

## **MATERIALS**

Frame: Powder coated aluminum.

Cushion Foam: Made of HR (High Resiliency) foam with Dacron wrap incased in a nonwoven UV stabilized waterproof sonic welded fabric.

Cushion Fabric: COM/ Outdoor Canvas Grade A / Luxury