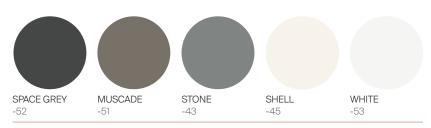

## **FINISHES**

**ALUMINUM** 

TRHOW PILLOWS SOLD SEPARATELY

MOQ APPLIED ON CERTAIN FINISHES

CORNER SECTIONAL 832401

| MEASURES<br>INCH<br>CM | OVERALL<br>WIDTH | OVERALL<br>DEPTH | OVERALL<br>HEIGHT WITH<br>CUSHIONS | OVERALL<br>FRAME<br>HEIGHT | ARM<br>HEIGHT | ARM<br>WIDTH | FOOT<br>HEIGHT | SEAT<br>HEIGHT WITH<br>CUSHIONS | FRAME<br>SEAT<br>HEIGHT | INSIDE<br>SEAT<br>WIDTH | INSIDE<br>SEAT<br>DEPTH |
|------------------------|------------------|------------------|------------------------------------|----------------------------|---------------|--------------|----------------|---------------------------------|-------------------------|-------------------------|-------------------------|
| DESCRIPTION            | Α                | В                | С                                  | D                          | E             | F            | G              | Н                               | I                       | J                       | K                       |
| CORNER SECTIONAL       | 31 3/4           | 31 3/4           | 29                                 | 24 3/4                     | -             | -            | 8 1/2          | 16 1/2                          | 10 1/4                  | 25 1/2                  | 25 1/2                  |
| SKU# 832401            | 80.6             | 80.6             | 73.7                               | 63                         | -             | -            | 21.4           | 42                              | 26.2                    | 64.7                    | 64.7                    |