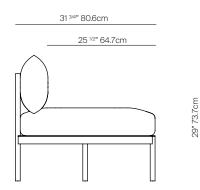

#### **SPECIFICATIONS**

 Width:
 92"
 233.4 cm

 Depth:
 31 3/4"
 80.6 cm

 Height:
 29"
 73.7 cm

 Seat height:
 16 1/2"
 42 cm

COM: 8 yds

\*COM based on 54" wide no repeat fabric.

## ARMLESS SECTIONAL 3 SEATER

832528

| MEASURES<br>INCH<br>CM     | OVERALL<br>WIDTH | OVERALL<br>DEPTH | OVERALL<br>HEIGHT WITH<br>CUSHIONS | OVERALL<br>FRAME<br>HEIGHT | ARM<br>HEIGHT | ARM<br>WIDTH | FOOT<br>HEIGHT | SEAT<br>HEIGHT WITH<br>CUSHIONS | FRAME<br>SEAT<br>HEIGHT | INSIDE<br>SEAT<br>WIDTH | INSIDE<br>SEAT<br>DEPTH |
|----------------------------|------------------|------------------|------------------------------------|----------------------------|---------------|--------------|----------------|---------------------------------|-------------------------|-------------------------|-------------------------|
| DESCRIPTION                | А                | В                | С                                  | D                          | E             | F            | G              | Н                               | 1                       | J                       | К                       |
| ARMLESS SECTIONAL 3 SEATER | 92               | 31 3/4           | 29                                 | 24 3/4                     | -             | -            | 8 1/2          | 16 1/2                          | 10 1/4                  | -                       | 25 1/2                  |
| SKU# 832528                | 233.4            | 80.6             | 73.7                               | 63                         | -             | -            | 21.4           | 42                              | 26.2                    | -                       | 64.7                    |