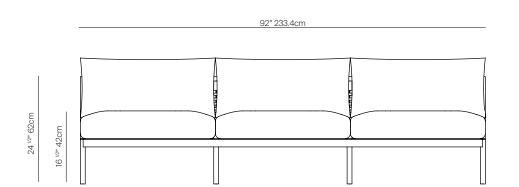

#### **SPECIFICATIONS**

 Width:
 92"
 233.4 cm

 Depth:
 31 3/4"
 80.6 cm

 Height:
 29"
 73.7 cm

 Seat height:
 16 1/2"
 42 cm

COM: 8 yds

\*COM based on 54" wide no repeat fabric.

## ARMLESS SECTIONAL 3 SEATER

832528

| MEASURES<br>INCH<br>CM     | OVERALL<br>WIDTH | OVERALL<br>DEPTH | OVERALL<br>HEIGHT WITH<br>CUSHIONS | OVERALL<br>FRAME<br>HEIGHT | ARM<br>HEIGHT | ARM<br>WIDTH | FOOT<br>HEIGHT | SEAT<br>HEIGHT WITH<br>CUSHIONS | FRAME<br>SEAT<br>HEIGHT | INSIDE<br>SEAT<br>WIDTH | INSIDE<br>SEAT<br>DEPTH |
|----------------------------|------------------|------------------|------------------------------------|----------------------------|---------------|--------------|----------------|---------------------------------|-------------------------|-------------------------|-------------------------|
| DESCRIPTION                | А                | В                | С                                  | D                          | E             | F            | G              | Н                               | 1                       | J                       | К                       |
| ARMLESS SECTIONAL 3 SEATER | 92               | 31 3/4           | 29                                 | 24 3/4                     | -             | -            | 8 1/2          | 16 1/2                          | 10 1/4                  | -                       | 25 1/2                  |
| SKU# 832528                | 233.4            | 80.6             | 73.7                               | 63                         | -             | -            | 21.4           | 42                              | 26.2                    | -                       | 64.7                    |