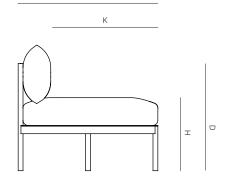

## ARMLESS SECTIONAL 3 SEATER

832528

| MEASURES<br>INCH<br>CM     | OVERALL<br>WIDTH | OVERALL<br>DEPTH | OVERALL<br>HEIGHT WITH<br>CUSHIONS | OVERALL<br>FRAME<br>HEIGHT | ARM<br>HEIGHT | ARM<br>WIDTH | FOOT<br>HEIGHT | SEAT<br>HEIGHT WITH<br>CUSHIONS | FRAME<br>SEAT<br>HEIGHT | INSIDE<br>SEAT<br>WIDTH | INSIDE<br>SEAT<br>DEPTH |
|----------------------------|------------------|------------------|------------------------------------|----------------------------|---------------|--------------|----------------|---------------------------------|-------------------------|-------------------------|-------------------------|
| DESCRIPTION                | А                | В                | С                                  | D                          | E             | F            | G              | Н                               | 1                       | J                       | К                       |
| ARMLESS SECTIONAL 3 SEATER | 92               | 31 3/4           | 29                                 | 24 3/4                     | -             | -            | 8 1/2          | 16 1/2                          | 10 1/4                  | -                       | 25 1/2                  |
| SKU# 832528                | 233.4            | 80.6             | 73.7                               | 63                         | -             | -            | 21.4           | 42                              | 26.2                    | -                       | 64.7                    |