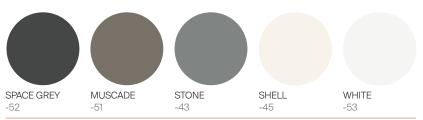

# GREENWICH

by Mario Ruiz



#### **ARMLESS SECTIONAL 3 SEATER**

832528





#### **SPECIFICATIONS**

 Width:
 92"
 233.4 cm

 Depth:
 31 3/4"
 80.6 cm

 Height:
 29"
 73.7 cm

 Seat height:
 16 1/2"
 42 cm

COM: 8 yds

\*COM based on 54" wide no repeat fabric.

### **FINISHES**



#### **ALUMINUM**

## **MATERIALS**

Frame: Powder coated aluminum.

Cushion Foam: Made of HR (High Resiliency) foam with Dacron wrap incased in a nonwoven UV stabilized waterproof sonic welded fabric.

Cushion Fabric: COM/ Outdoor Canvas Grade A / Luxury

Grade B Fabric options.

(Reference Fabric Specification Sheet)
Throw Pillows Available: Outdoor Polyfill.

Furniture Cover Available.

TRHOW PILLOWS SOLD SEPARATELY

MOQ APPLIED ON CERTAIN FINISHES



## ARMLESS SECTIONAL 3 SEATER

832528



| MEASURES<br>INCH<br>CM     | OVERALL<br>WIDTH | OVERALL<br>DEPTH | OVERALL<br>HEIGHT WITH<br>CUSHIONS | OVERALL<br>FRAME<br>HEIGHT | ARM<br>HEIGHT | ARM<br>WIDTH | FOOT<br>HEIGHT | SEAT<br>HEIGHT WITH<br>CUSHIONS | FRAME<br>SEAT<br>HEIGHT | INSIDE<br>SEAT<br>WIDTH | INSIDE<br>SEAT<br>DEPTH |
|--