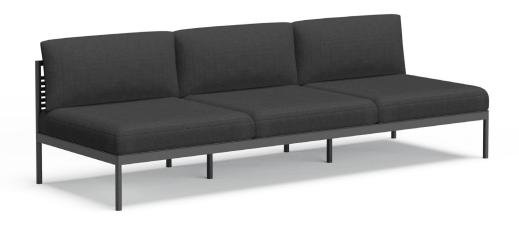

#### **ARMLESS SECTIONAL 3 SEATER**

832528

#### **SPECIFICATIONS**

 Width:
 92"
 233.4 cm

 Depth:
 31 3/4"
 80.6 cm

 Height:
 29"
 73.7 cm

 Seat height:
 16 1/2"
 42 cm

COM: 8 yds

\*COM based on 54" wide no repeat fabric.