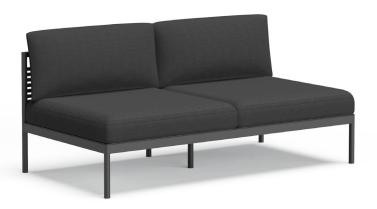

#### **ARMLESS SECTIONAL 2 SEATER**

832512

## ARMLESS SECTIONAL 2 SEATER

832512

| MEASURES<br>INCH<br>CM     | OVERALL<br>WIDTH | OVERALL<br>DEPTH | OVERALL<br>HEIGHT WITH<br>CUSHIONS | OVERALL<br>FRAME<br>HEIGHT | ARM<br>HEIGHT | ARM<br>WIDTH | FOOT<br>HEIGHT | SEAT<br>HEIGHT WITH<br>CUSHIONS | FRAME<br>SEAT<br>HEIGHT | INSIDE<br>SEAT<br>WIDTH | INSIDE<br>SEAT<br>DEPTH |
|----------------------------|------------------|------------------|------------------------------------|----------------------------|---------------|--------------|----------------|---------------------------------|-------------------------|-------------------------|-------------------------|
| DESCRIPTION                | А                | В                | С                                  | D                          | E             | F            | G              | Н                               | I                       | J                       | К                       |
| ARMLESS SECTIONAL 2 SEATER | 61 1/4           | 31 3/4           | 29                                 | 24 3/4                     | -             | -            | 8 1/2          | 16 1/2                          | 10 1/4                  | -                       | 25 1/2                  |
| SKU# 832512                | 155.6            | 80.6             | 73.7                               | 63                         | -             | -            | 21.4           | 42                              | 26.2                    | -                       | 64.7                    |