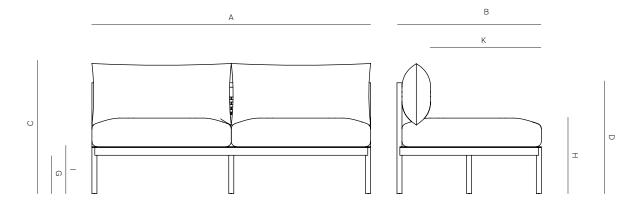

## ARMLESS SECTIONAL 2 SEATER

832512

| MEASURES<br>INCH<br>CM     | OVERALL<br>WIDTH | OVERALL<br>DEPTH | OVERALL<br>HEIGHT WITH<br>CUSHIONS | OVERALL<br>FRAME<br>HEIGHT | ARM<br>HEIGHT | ARM<br>WIDTH | FOOT<br>HEIGHT | SEAT<br>HEIGHT WITH<br>CUSHIONS | FRAME<br>SEAT<br>HEIGHT | INSIDE<br>SEAT<br>WIDTH | INSIDE<br>SEAT<br>DEPTH |
|----------------------------|------------------|------------------|------------------------------------|----------------------------|---------------|--------------|----------------|---------------------------------|-------------------------|-------------------------|-------------------------|
| DESCRIPTION                | А                | В                | С                                  | D                          | E             | F            | G              | Н                               | I                       | J                       | К                       |
| ARMLESS SECTIONAL 2 SEATER | 61 1/4           | 31 3/4           | 29                                 | 24 3/4                     | -             | -            | 8 1/2          | 16 1/2                          | 10 1/4                  | -                       | 25 1/2                  |
| SKU# 832512                | 155.6            | 80.6             | 73.7                               | 63                         | -             | -            | 21.4           | 42                              | 26.2                    | -                       | 64.7                    |

| MEASURES<br>INCH<br>CM     | # OF BACK<br>CUSHIONS | # OF SEAT<br>CUSHIONS | COM CUSHIONS<br>YARDS<br>METERS | DIAGONAL<br>CLEARANCE | FURNITURE<br>WEIGHT<br>LBS<br>KGS | TOTAL PIECES<br>IN A BOX | BOXED<br>WEIGHT<br>LBS<br>KGS | CUBE |
|----------------------------|-----------------------|-----------------------|---------------------------------|-----------------------|-----------------------------------|--------------------------|-------------------------------|------|
| DESCRIPTION                |                       |                       |                                 | L                     |                                   |                          |                               |      |
| ARMLESS SECTIONAL 2 SEATER | 2                     | 2                     | 6                               | 40 1/4                | 55                                | 1                        | 95                            | 35.9 |
| SKU# 832512                | 2                     | 2                     | 5.4                             | 102.3                 | 24                                | 1                        | 43                            |      |