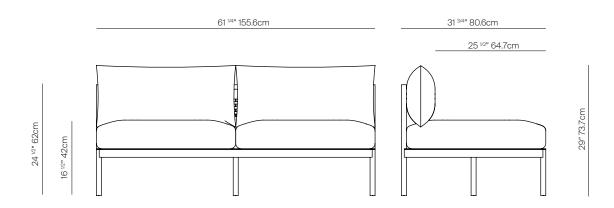

### **SPECIFICATIONS**

 Width:
 61 1/4"
 155.6 cm

 Depth:
 31 3/4"
 80.6 cm

 Height:
 29"
 73.7 cm

 Seat height:
 16 1/2"
 42 cm

COM: 6 yds

\*COM based on 54" wide no repeat fabric.

## ARMLESS SECTIONAL 2 SEATER

832512

| MEASURES<br>INCH<br>CM     | OVERALL<br>WIDTH | OVERALL<br>DEPTH | OVERALL<br>HEIGHT WITH<br>CUSHIONS | OVERALL<br>FRAME<br>HEIGHT | ARM<br>HEIGHT | ARM<br>WIDTH | FOOT<br>HEIGHT | SEAT<br>HEIGHT WITH<br>CUSHIONS | FRAME<br>SEAT<br>HEIGHT | INSIDE<br>SEAT<br>WIDTH | INSIDE<br>SEAT<br>DEPTH |
|----------------------------|------------------|------------------|------------------------------------|----------------------------|---------------|--------------|----------------|---------------------------------|-------------------------|-------------------------|-------------------------|
| DESCRIPTION                | А                | В                | С                                  | D                          | E             | F            | G              | Н                               | I                       | J                       | К                       |
| ARMLESS SECTIONAL 2 SEATER | 61 1/4           | 31 3/4           | 29                                 | 24 3/4                     | -             | -            | 8 1/2          | 16 1/2                          | 10 1/4                  | -                       | 25 1/2                  |
| SKU# 832512                | 155.6            | 80.6             | 73.7                               | 63                         | -             | -            | 21.4           | 42                              | 26.2                    | -                       | 64.7                    |