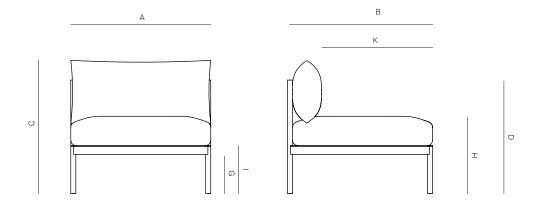

## ARMLESS SECTIONAL 1 SEATER

832322

| MEASURES<br>INCH<br>CM     | OVERALL<br>WIDTH | OVERALL<br>DEPTH | OVERALL<br>HEIGHT WITH<br>CUSHIONS | OVERALL<br>FRAME<br>HEIGHT | ARM<br>HEIGHT | ARM<br>WIDTH | FOOT<br>HEIGHT | SEAT<br>HEIGHT WITH<br>CUSHIONS | FRAME<br>SEAT<br>HEIGHT | INSIDE<br>SEAT<br>WIDTH | INSIDE<br>SEAT<br>DEPTH |
|----------------------------|------------------|------------------|------------------------------------|----------------------------|---------------|--------------|----------------|---------------------------------|-------------------------|-------------------------|-------------------------|
| DESCRIPTION                | А                | В                | С                                  | D                          | Е             | F            | G              | Н                               | I                       | J                       | K                       |
| ARMLESS SECTIONAL 1 SEATER | 30 3/4           | 31 3/4           | 29                                 | 24 3/4                     | -             | -            | 8 1/2          | 16 1/2                          | 10 1/4                  | -                       | 25 1/2                  |
| SKU# 832322                | 77.8             | 80.6             | 73.7                               | 63                         | -             | -            | 21.4           | 42                              | 26.2                    | -                       | 64.7                    |

| MEASURES<br>INCH<br>CM     | # OF BACK<br>CUSHIONS | # OF SEAT<br>CUSHIONS | COM CUSHIONS<br>YARDS<br>METERS | DIAGONAL<br>CLEARANCE | FURNITURE<br>WEIGHT<br>LBS<br>KGS | TOTAL PIECES<br>IN A BOX | BOXED<br>WEIGHT<br>LBS<br>KGS | CUBE |
|----------------------------|-----------------------|-----------------------|---------------------------------|-----------------------|-----------------------------------|--------------------------|-------------------------------|------|
| DESCRIPTION                |                       |                       |                                 | L                     |                                   |                          |                               |      |
| ARMLESS SECTIONAL 1 SEATER | 1                     | 1                     | 3 1/2                           | 40 1/4                | 28                                | 1                        | 66                            | 18.8 |
| SKU# 832322                | 1                     | 1                     | 2.9                             | 102.3                 | 12                                | 1                        | 29                            |      |