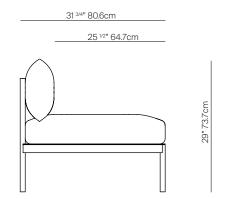

#### **SPECIFICATIONS**

 Width:
 30 3/4"
 77.8 cm

 Depth:
 31 3/4"
 80.6 cm

 Height:
 29"
 73.7 cm

 Seat height:
 16 1/2"
 42 cm

COM: 3.5 yds

\*COM based on 54" wide no repeat fabric.

## ARMLESS SECTIONAL 1 SEATER

832322

| MEASURES<br>INCH<br>CM     | OVERALL<br>WIDTH | OVERALL<br>DEPTH | OVERALL<br>HEIGHT WITH<br>CUSHIONS | OVERALL<br>FRAME<br>HEIGHT | ARM<br>HEIGHT | ARM<br>WIDTH | FOOT<br>HEIGHT | SEAT<br>HEIGHT WITH<br>CUSHIONS | FRAME<br>SEAT<br>HEIGHT | INSIDE<br>SEAT<br>WIDTH | INSIDE<br>SEAT<br>DEPTH |
|----------------------------|------------------|------------------|------------------------------------|----------------------------|---------------|--------------|----------------|---------------------------------|-------------------------|-------------------------|-------------------------|
| DESCRIPTION                | А                | В                | С                                  | D                          | Е             | F            | G              | Н                               | I                       | J                       | K                       |
| ARMLESS SECTIONAL 1 SEATER | 30 3/4           | 31 3/4           | 29                                 | 24 3/4                     | -             | -            | 8 1/2          | 16 1/2                          | 10 1/4                  | -                       | 25 1/2                  |
| SKU# 832322                | 77.8             | 80.6             | 73.7                               | 63                         | -             | -            | 21.4           | 42                              | 26.2                    | -                       | 64.7                    |