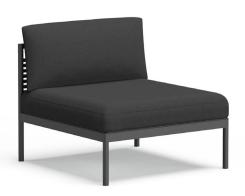

#### **ARMLESS SECTIONAL 1 SEATER**

832322

## ARMLESS SECTIONAL 1 SEATER

832322

| MEASURES<br>INCH<br>CM     | OVERALL<br>WIDTH | OVERALL<br>DEPTH | OVERALL<br>HEIGHT WITH<br>CUSHIONS | OVERALL<br>FRAME<br>HEIGHT | ARM<br>HEIGHT | ARM<br>WIDTH | FOOT<br>HEIGHT | SEAT<br>HEIGHT WITH<br>CUSHIONS | FRAME<br>SEAT<br>HEIGHT | INSIDE<br>SEAT<br>WIDTH | INSIDE<br>SEAT<br>DEPTH |
|----------------------------|------------------|------------------|------------------------------------|----------------------------|---------------|--------------|----------------|---------------------------------|-------------------------|-------------------------|-------------------------|
| DESCRIPTION                | А                | В                | С                                  | D                          | Е             | F            | G              | Н                               | I                       | J                       | K                       |
| ARMLESS SECTIONAL 1 SEATER | 30 3/4           | 31 3/4           | 29                                 | 24 3/4                     | -             | -            | 8 1/2          | 16 1/2                          | 10 1/4                  | -                       | 25 1/2                  |
| SKU# 832322                | 77.8             | 80.6             | 73.7                               | 63                         | -             | -            | 21.4           | 42                              | 26.2                    | -                       | 64.7                    |