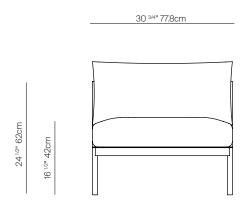

#### **SPECIFICATIONS**

 Width:
 30 3/4"
 77.8 cm

 Depth:
 31 3/4"
 80.6 cm

 Height:
 29"
 73.7 cm

 Seat height:
 16 1/2"
 42 cm

COM: 3.5 yds

\*COM based on 54" wide no repeat fabric.

## ARMLESS SECTIONAL 1 SEATER

832322

| MEASURES<br>INCH<br>CM     | OVERALL<br>WIDTH | OVERALL<br>DEPTH | OVERALL<br>HEIGHT WITH<br>CUSHIONS | OVERALL<br>FRAME<br>HEIGHT | ARM<br>HEIGHT | ARM<br>WIDTH | FOOT<br>HEIGHT | SEAT<br>HEIGHT WITH<br>CUSHIONS | FRAME<br>SEAT<br>HEIGHT | INSIDE<br>SEAT<br>WIDTH | INSIDE<br>SEAT<br>DEPTH |
|----------------------------|------------------|------------------|------------------------------------|----------------------------|---------------|--------------|----------------|---------------------------------|-------------------------|-------------------------|-------------------------|
| DESCRIPTION                | А                | В                | С                                  | D                          | Е             | F            | G              | Н                               | I                       | J                       | K                       |
| ARMLESS SECTIONAL 1 SEATER | 30 3/4           | 31 3/4           | 29                                 | 24 3/4                     | -             | -            | 8 1/2          | 16 1/2                          | 10 1/4                  | -                       | 25 1/2                  |
| SKU# 832322                | 77.8             | 80.6             | 73.7                               | 63                         | -             | -            | 21.4           | 42                              | 26.2                    | -                       | 64.7                    |