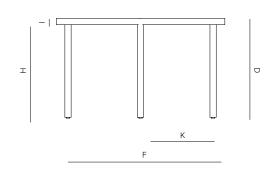

| MEASURES<br>INCH<br>CM | OVERALL<br>LENGTH | OVERALL<br>WIDTH   | OVERALL<br>HEIGHT | DIAMETER                         | SIZE OF BASE | TABLE TOP<br>THICKNESS  | APRON<br>TO FLOOR<br>CLEARANCE | SPACE<br>BETWEEN<br>LEGS AT<br>HEAD | SPACE<br>BETWEEN<br>LEGS AT<br>SIDE |
|------------------------|-------------------|--------------------|-------------------|----------------------------------|--------------|-------------------------|--------------------------------|-------------------------------------|-------------------------------------|
| DESCRIPTION            | А                 | С                  | D                 | E                                | F            | 1                       | J                              | K                                   | L                                   |
| ROUND DINING TABLE 48" | -                 | -                  | 28 1/4            | 47 3/4                           | 47.75        | 1.75                    | 26.5                           | 30.5                                | 30.5                                |
| SKU# 836102            | -                 | -                  | 71.8              | 121.3                            | 121.3        | 4.5                     | 67.3                           | 77.5                                | 77.5                                |
| MEASURES<br>INCH<br>CM | SEAT UP TO        | DIAGONAL CLEARANCE |                   | OVERALL FURNITURE WEIGHT LBS KGS |              | TOTAL PIECES I<br>A BOX | N BOXED WE<br>LBS<br>KGS       | EIGHT                               | СВМ                                 |