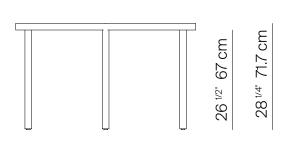

## **SPECIFICATIONS**

 Width:
 47 3/4"
 121.3 cm

 Depth:
 47 3/4"
 121.3 cm

 Height:
 28 1/4"
 71.7 cm

Seat: 4

| MEASURES<br>INCH<br>CM | OVERALL<br>LENGTH | OVERALL<br>WIDTH   | OVERALL<br>HEIGHT | DIAMETER                         | SIZE OF BASE | TABLE TOP<br>THICKNESS  | APRON<br>TO FLOOR<br>CLEARANCE | SPACE<br>BETWEEN<br>LEGS AT<br>HEAD | SPACE<br>BETWEEN<br>LEGS AT<br>SIDE |
|------------------------|-------------------|--------------------|-------------------|----------------------------------|--------------|-------------------------|--------------------------------|-------------------------------------|-------------------------------------|
| DESCRIPTION            | А                 | С                  | D                 | E                                | F            | 1                       | J                              | K                                   | L                                   |
| ROUND DINING TABLE 48" | -                 | -                  | 28 1/4            | 47 3/4                           | 47.75        | 1.75                    | 26.5                           | 30.5                                | 30.5                                |
| SKU# 836102            | -                 | -                  | 71.8              | 121.3                            | 121.3        | 4.5                     | 67.3                           | 77.5                                | 77.5                                |
| MEASURES<br>INCH<br>CM | SEAT UP TO        | DIAGONAL CLEARANCE |                   | OVERALL FURNITURE WEIGHT LBS KGS |              | TOTAL PIECES I<br>A BOX | N BOXED WE<br>LBS<br>KGS       | EIGHT                               | СВМ                                 |