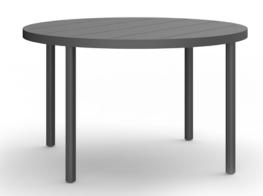

## **GREENWICH**

by Mario Ruiz



**ROUND DINING TABLE 48"** 

836102





## **SPECIFICATIONS**

 Width:
 47 3/4"
 121.3 cm

 Depth:
 47 3/4"
 121.3 cm

 Height:
 28 1/4"
 71.7 cm

Seat: 4

## **MATERIALS**

Frame: Powder coated aluminum.

Furniture Cover Available.

## **FINISHES**



**ALUMINUM** 

TRHOW PILLOWS SOLD SEPARATELY

MOQ APPLIED ON CERTAIN FINISHES



ROUND DINING TABLE 48" 836102





82

37

48.1

| MEASURES<br>INCH<br>CM | OVERALL<br>LENGTH | OVERALL<br>WIDTH   | OVERALL<br>HEIGHT | DIAMETER                         | SIZE OF BASE | TABLE TOP<br>THICKNESS  | APRON<br>TO FLOOR<br>CLEARANCE | SPACE<br>BETWEEN<br>LEGS AT<br>HEAD | SPACE<br>BETWEEN<br>LEGS AT<br>SIDE |
|------------------------|-------------------|--------------------|-------------------|----------------------------------|--------------|----