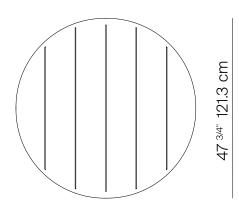

## **SPECIFICATIONS**

 Width:
 47 3/4"
 121.3 cm

 Depth:
 47 3/4"
 121.3 cm

 Height:
 28 1/4"
 71.7 cm

Seat: 4

| MEASURES<br>INCH<br>CM | OVERALL<br>LENGTH | OVERALL<br>WIDTH   | OVERALL<br>HEIGHT | DIAMETER                         | SIZE OF BASE | TABLE TOP<br>THICKNESS  | APRON<br>TO FLOOR<br>CLEARANCE | SPACE<br>BETWEEN<br>LEGS AT<br>HEAD | SPACE<br>BETWEEN<br>LEGS AT<br>SIDE |
|------------------------|-------------------|--------------------|-------------------|----------------------------------|--------------|-------------------------|--------------------------------|-------------------------------------|-------------------------------------|
| DESCRIPTION            | А                 | С                  | D                 | E                                | F            | 1                       | J                              | K                                   | L                                   |
| ROUND DINING TABLE 48" | -                 | -                  | 28 1/4            | 47 3/4                           | 47.75        | 1.75                    | 26.5                           | 30.5                                | 30.5                                |
| SKU# 836102            | -                 | -                  | 71.8              | 121.3                            | 121.3        | 4.5                     | 67.3                           | 77.5                                | 77.5                                |
| MEASURES<br>INCH<br>CM | SEAT UP TO        | DIAGONAL CLEARANCE |                   | OVERALL FURNITURE WEIGHT LBS KGS |              | TOTAL PIECES I<br>A BOX | N BOXED WE<br>LBS<br>KGS       | EIGHT                               | СВМ                                 |