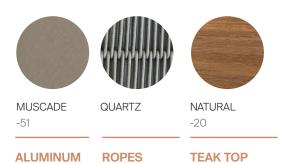

# **MATERIALS**

Frame: Powder coated aluminum frame

Top: Premium grade teak wood. Weave : Polypropylene rope.

Furniture cover available.

### **FINISHES**

TRHOW PILLOWS SOLD SEPARATELY