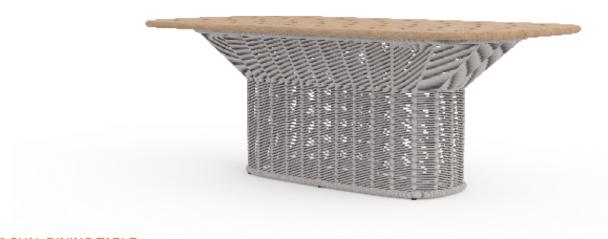

# COLLARE

by Toan Nguyen

84" OVAL DINING TABLE 88640154

# **MATERIALS**

Frame: Powder coated aluminum frame

Top: Premium grade teak wood. Weave : Polypropylene rope.

Furniture cover available.