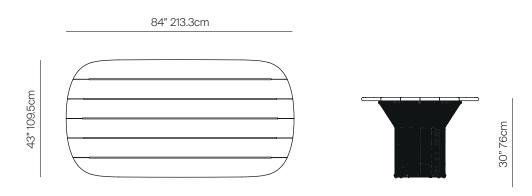

#### **SPECIFICATIONS**

 Width:
 84"
 213.3 cm

 Depth:
 43"
 109.5 cm

 Height:
 30"
 76 cm

## 84" OVAL DINING TABLE 88640154

| MEASURES<br>INCH<br>CM | OVERALL<br>LENGTH | OVERALL<br>WIDTH | OVERALL<br>HEIGHT | SIZE OF<br>BASE | OVERHANG<br>AT ENDS | OVERHANG<br>AT SIDES | TABLE TOP<br>THICKNESS | APRON<br>TO FLOOR<br>CLEARANCE | SPACE<br>BETWEEN<br>LEGS AT<br>HEAD | SPACE<br>BETWEEN<br>LEGS AT<br>SIDE | SEAT<br>UP TO |
|------------------------|-------------------|------------------|-------------------|-----------------|---------------------|----------------------|------------------------|--------------------------------|-------------------------------------|-------------------------------------|---------------|
| DESCRIPTION            | А                 | В                | С                 | D               | E                   | F                    | G                      | Н                              | I                                   | J                                   | K             |
| 84" OVAL DINING TABLE  | 84                | 43               | 30                | 19              | -                   | 6 1/4                | 11/4                   | 28 1/4                         | -                                   | -                                   | 6             |
| SKU# 88640154          | 213.3             | 109.5            | 76                | 48.3            | -                   | 16.1                 | 3                      | 71.7                           | -                                   | -                                   | 6             |