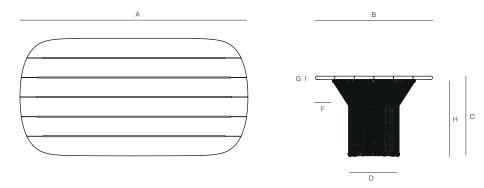

## 84" OVAL DINING TABLE 88640154

| MEASURES<br>INCH<br>CM | OVERALL<br>LENGTH | OVERALL<br>WIDTH | OVERALL<br>HEIGHT | SIZE OF<br>BASE | OVERHANG<br>AT ENDS | OVERHANG<br>AT SIDES | TABLE TOP<br>THICKNESS | APRON<br>TO FLOOR<br>CLEARANCE | SPACE<br>BETWEEN<br>LEGS AT<br>HEAD | SPACE<br>BETWEEN<br>LEGS AT<br>SIDE | SEAT<br>UP TO |
|------------------------|-------------------|------------------|-------------------|-----------------|---------------------|----------------------|------------------------|--------------------------------|-------------------------------------|-------------------------------------|---------------|
| DESCRIPTION            | А                 | В                | С                 | D               | E                   | F                    | G                      | Н                              | I                                   | J                                   | K             |
| 84" OVAL DINING TABLE  | 84                | 43               | 30                | 19              | -                   | 6 1/4                | 11/4                   | 28 1/4                         | -                                   | -                                   | 6             |
| SKU# 88640154          | 213.3             | 109.5            | 76                | 48.3            | -                   | 16.1                 | 3                      | 71.7                           | -                                   | -                                   | 6             |

| MEASURES<br>INCH<br>CM  | DIAGONAL CLEARANCE | OVERALL FURNITURE WEIGHT LBS KGS | TOTAL PIECES IN A BOX | BOXED WEIGHT<br>LBS<br>KGS | CUBE  |
|-------------------------|--------------------|----------------------------------|-----------------------|----------------------------|-------|
| DESCRIPTION             | L                  |                                  |                       |                            |       |
| 84" OVAL DINING TABLE Z | 42 1/4             | 162.04                           | 1                     | 214.07                     | 69.20 |
| SKU# 88640154           | 10.74              | 73.5                             | 1                     | 97.1                       |       |