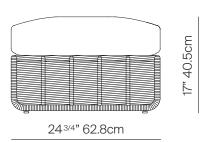

## **SPECIFICATIONS**

 Width:
 25"
 63.5 cm

 Depth:
 26"
 66 cm

 Height:
 17"
 43.2 cm

 Seat height:
 17"
 43.2 cm

## **ALUMINUM**

QUARTZ

**ROPE** 

THROW PILLOWS SOLD SEPARATELY

OTTOMAN 887501

| MEASURES<br>INCH<br>CM | OVERALL<br>WIDTH | OVERALL<br>DEPTH | OVERALL<br>HEIGHT WITH<br>CUSHIONS | OVERALL<br>FRAME<br>HEIGHT | ARM<br>HEIGHT | ARM<br>WIDTH | FOOT<br>HEIGHT | SEAT HEIGHT<br>WITH<br>CUSHIONS | SEAT<br>HEIGHT<br>(FLOOR TO<br>FRAME) | INSIDE<br>SEAT<br>WIDTH | INSIDE<br>SEAT<br>DEPTH |
|------------------------|------------------|------------------|------------------------------------|----------------------------|---------------|--------------|----------------|---------------------------------|---------------------------------------|-------------------------|-------------------------|
| DESCRIPTION            | А                | В                | С                                  | D                          | E             | F            | G              | Н                               | I                                     | J                       | K                       |
| OTTOMAN                | 25               | 26               | 17                                 | 9 1/2                      | -             | -            | 8 1/2          | 17                              | 9 1/2                                 | 24 3/4                  | 24 3/4                  |
| SKU# 887501            | 63.5             | 66               | 43.2                               | 24.3                       | -             | -            | 21.6           | 43.2                            | 24.3                                  | 62.8                    | 62.8                    |