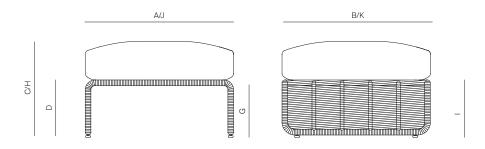

## **ALUMINUM**

QUARTZ

**ROPE** 

THROW PILLOWS SOLD SEPARATELY

OTTOMAN 887501

| MEASURES<br>INCH<br>CM | OVERALL<br>WIDTH | OVERALL<br>DEPTH | OVERALL<br>HEIGHT WITH<br>CUSHIONS | OVERALL<br>FRAME<br>HEIGHT | ARM<br>HEIGHT | ARM<br>WIDTH | FOOT<br>HEIGHT | SEAT HEIGHT<br>WITH<br>CUSHIONS | SEAT<br>HEIGHT<br>(FLOOR TO<br>FRAME) | INSIDE<br>SEAT<br>WIDTH | INSIDE<br>SEAT<br>DEPTH |
|------------------------|------------------|------------------|------------------------------------|----------------------------|---------------|--------------|----------------|---------------------------------|---------------------------------------|-------------------------|-------------------------|
| DESCRIPTION            | А                | В                | С                                  | D                          | E             | F            | G              | Н                               | I                                     | J                       | K                       |
| OTTOMAN                | 25               | 26               | 17                                 | 9 1/2                      | -             | -            | 8 1/2          | 17                              | 9 1/2                                 | 24 3/4                  | 24 3/4                  |
| SKU# 887501            | 63.5             | 66               | 43.2                               | 24.3                       | -             | -            | 21.6           | 43.2                            | 24.3                                  | 62.8                    | 62.8                    |

| MEASURES<br>INCH<br>CM | # OF BACK<br>CUSHIONS | # OF SEAT<br>CUSHIONS | COM CUSHIONS<br>YARDS<br>METERS | DIAGONAL<br>CLEARANCE | FURNITURE<br>WEIGHT<br>LBS<br>KGS | TOTAL PIECES<br>IN A BOX | BOXED<br>WEIGHT<br>LBS<br>KGS | CUBE |
|------------------------|-----------------------|-----------------------|---------------------------------|-----------------------|-----------------------------------|--------------------------|-------------------------------|------|
| DESCRIPTION            |                       |                       |                                 | L                     |                                   |                          |                               |      |
| OTTOMAN                | -                     | 1                     | 2 1/4                           | 26 1/2                | 9                                 | 1                        | 18                            | 5.3  |
| SKU# 887501            | -                     | 1                     | 2.24                            | 67.5                  | 4                                 | 1                        | 8                             |      |