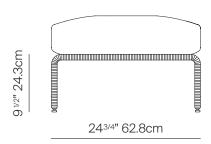

## **SPECIFICATIONS**

 Width:
 25"
 63.5 cm

 Depth:
 26"
 66 cm

 Height:
 17"
 43.2 cm

 Seat height:
 17"
 43.2 cm

## **ALUMINUM**

QUARTZ

**ROPE** 

THROW PILLOWS SOLD SEPARATELY

OTTOMAN 887501

| MEASURES<br>INCH<br>CM | OVERALL<br>WIDTH | OVERALL<br>DEPTH | OVERALL<br>HEIGHT WITH<br>CUSHIONS | OVERALL<br>FRAME<br>HEIGHT | ARM<br>HEIGHT | ARM<br>WIDTH | FOOT<br>HEIGHT | SEAT HEIGHT<br>WITH<br>CUSHIONS | SEAT<br>HEIGHT<br>(FLOOR TO<br>FRAME) | INSIDE<br>SEAT<br>WIDTH | INSIDE<br>SEAT<br>DEPTH |
|------------------------|------------------|------------------|------------------------------------|----------------------------|---------------|--------------|----------------|---------------------------------|---------------------------------------|-------------------------|-------------------------|
| DESCRIPTION            | А                | В                | С                                  | D                          | E             | F            | G              | Н                               | I                                     | J                       | K                       |
| OTTOMAN                | 25               | 26               | 17                                 | 9 1/2                      | -             | -            | 8 1/2          | 17                              | 9 1/2                                 | 24 3/4                  | 24 3/4                  |
| SKU# 887501            | 63.5             | 66               | 43.2                               | 24.3                       | -             | -            | 21.6           | 43.2                            | 24.3                                  | 62.8                    | 62.8                    |