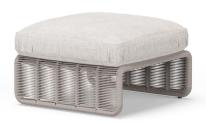

OTTOMAN 887501

## **SPECIFICATIONS**

 Width:
 25"
 63.5 cm

 Depth:
 26"
 66 cm

 Height:
 17"
 43.2 cm

 Seat height:
 17"
 43.2 cm

## **MATERIALS**

Frame: Powder coated aluminum frame.

Weave: Polypropylene rope.

Cushion Foam: Made of HR (High Resilency) foam with Dacron wrap incased in a nonwoven UV stabilized

waterproof sonic welded fabric.