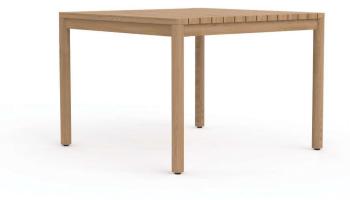

#### SQ DINING TABLE 42"

#### 072.6302

#### SPECIFICATIONS

| Width:  |  |
|---------|--|
| Depth:  |  |
| Heiaht: |  |

106.6 cm 106.6 cm 76 cm