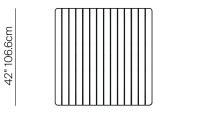

#### SPECIFICATIONS

| Width:  |  |
|---------|--|
| Depth:  |  |
| Heiaht: |  |

106.6 cm 106.6 cm 76 cm

#### MATERIALS

Frame: Premium grade teak wood. Furniture cover available.

42"

42"

30"