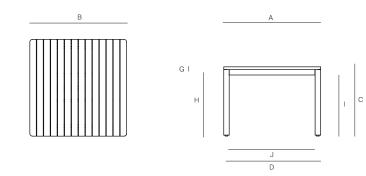

#### SPECIFICATIONS

| Width:  |  |
|---------|--|
| Depth:  |  |
| Heiaht: |  |

106.6 cm 106.6 cm 76 cm

#### MATERIALS

Frame: Premium grade teak wood. Furniture cover available.

42"

42"

30"

### SQ DINING TABLE 42"

072.6302

| MEASURES<br>INCH<br>CM | OVERALL<br>LENGTH | OVERALL<br>WIDTH | overall<br>Height | SIZE OF<br>BASE                 | OVERHANG<br>AT ENDS | OVERHANG<br>AT SIDES | TABLE TOP<br>THICKNESS | APRON<br>TO FLOOR<br>CLEARANCE | SPACE<br>BETWEEN<br>LEGS AT<br>HEAD | SPACE<br>BETWEEN<br>LEGS AT<br>SIDE | SEAT<br>UP TO |
|------------------------|-------------------|------------------|-------------------|---------------------------------|---------------------|----------------------|------------------------|--------------------------------|-------------------------------------|-------------------------------------|---------------|
| DESCRIPTION            | А                 | В                | С                 | D                               | E                   | F                    | G                      | Н                              | I                                   | J                                   | К             |
| SQ DINING TABLE 42"    | 42                | 42               | 30                | 42                              | -                   | 3/4                  | 11/4                   | 31 3/4                         | 27                                  | 37 1/4                              | 4             |
| ALUMINIUM              |                   |                  |                   |                                 |                     |                      |                        |                                |                                     |                                     |               |
| SKU# 072.6302          | 106.6             | 106.6            | 76                | 106.6                           | -                   | 1.7                  | 3                      | 80.0                           | 68.5                                | 94.6                                | 4             |
| MEASURES<br>INCH<br>CM | DIAG              | ONAL CLEAI       | RANCE             | OVERALL<br>WEIGHT<br>LBS<br>KGS | . FURNITURE         | TOTAL                | PIECES IN A BO         | K BOXE<br>LBS<br>KGS           | ED WEIGHT                           | CU                                  | BE            |