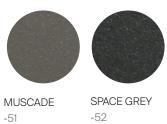

# MONTAUK

by Mario Ruiz



SQ DINING TABLE 42" ALUMINIUM

062.6302

42" 106.6cm

42" 106.6cm





30" 76cm

#### **SPECIFICATIONS**

Width: 106.6 cm 42" 106.6 cm Depth: 30" 76 cm Height:

#### **MATERIALS**

Frame: Powder coated aluminum frame. Furniture cover available.

### **FINISHES**



-52

**ALUMINIUM** 

TRHOW PILLOWS SOLD SEPARATELY

# **DANAO**

## SQ DINING TABLE 42" ALUMINIUM

062.6302





| MEASURES<br>INCH<br>CM       | OVERALL<br>LENGTH | OVERALL<br>WIDTH   | OVERALL<br>HEIGHT | SIZE OF<br>BASE                           | OVERHANG<br>AT ENDS | OVERHANG<br>AT SIDES  | TABLE TOP<br>THICKNESS | APRON<br>TO FLOOR<br>CLEARANCI | SPACE<br>BETWEEN<br>LEGS AT<br>HEAD | SPACE<br>BETWEEN<br>LEGS AT<br>SIDE | SEAT<br>UP TO |
|------------------------------|-------------------|--------------------|-------------------|-------------------------------------------|---------------------|-----------------------|------------------------|--------------------------------|-------------------------------------|-------------------------------------|---------------|
| DESCRIPTION