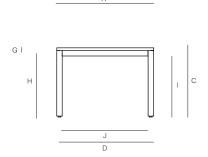

#### **SPECIFICATIONS**

Width: 106.6 cm 42" 106.6 cm Depth: 30" 76 cm Height:

## SQ DINING TABLE 42" ALUMINIUM

062.6302

| MEASURES<br>INCH<br>CM       | OVERALL<br>LENGTH | OVERALL<br>WIDTH   | OVERALL<br>HEIGHT | SIZE OF<br>BASE                           | OVERHANG<br>AT ENDS | OVERHANG<br>AT SIDES  | TABLE TOP<br>THICKNESS | APRON<br>TO FLOOR<br>CLEARANCI | SPACE<br>BETWEEN<br>LEGS AT<br>HEAD | SPACE<br>BETWEEN<br>LEGS AT<br>SIDE | SEAT<br>UP TO |
|------------------------------|-------------------|--------------------|-------------------|-------------------------------------------|---------------------|-----------------------|------------------------|--------------------------------|-------------------------------------|-------------------------------------|---------------|
| DESCRIPTION                  | А                 | В                  | С                 | D                                         | E                   | F                     | G                      | Н                              | I                                   | J                                   | K             |
| SQ DINING TABLE 42"          | 42                | 42                 | 30                | 42                                        | -                   | 3/4                   | 11/4                   | 31 3/4                         | 27                                  | 37 1/4                              | 4             |
| ALUMINIUM                    |                   |                    |                   |                                           |                     |                       |                        |                                |                                     |                                     |               |
| SKU# 062.6302                | 106.6             | 106.6              | 76                | 106.6                                     | -                   | 1.7                   | 3                      | 80.0                           | 68.5                                | 94.6                                | 4             |
| MEASURES<br>INCH<br>CM       | DIAG              | DIAGONAL CLEARANCE |                   | OVERALL FURNITURE<br>WEIGHT<br>LBS<br>KGS |                     | TOTAL PIECES IN A BOX |                        | LBS                            | BOXED WEIGHT<br>LBS<br>KGS          |                                     | BE            |
| DESCRIPTION                  | L                 |                    |                   |                                           |                     |                       |                        |                                |                                     |                                     |               |
| SQ DINING TABLE 42" ALUMINIU | M 53              |                    |                   | 58.86                                     |                     | 1                     |                        | 82.14                          |                                     | 39.9                                | 8             |
| SKU# 062.6302                | 134.8             |                    |                   | 26.7                                      |                     | 1                     |                        | 37.26                          |                                     |                                     |               |