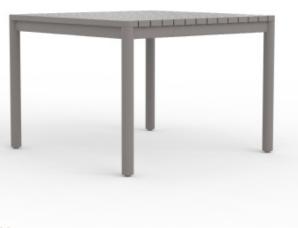

# MONTAUK

by Mario Ruiz

SQ DINING TABLE 42" ALUMINIUM

062.6302

42" 106.6cm

42" 106.6cm

30" 76cm

#### **SPECIFICATIONS**

Width: 106.6 cm 42" 106.6 cm Depth: 30" 76 cm Height:

## SQ DINING TABLE 42" ALUMINIUM

062.6302

| MEASURES<br>INCH<br>CM       | OVERALL<br>LENGTH | OVERALL<br>WIDTH   | OVERALL<br>HEIGHT | SIZE OF<br>BASE                           | OVERHANG<br>AT ENDS | OVERHANG<br>AT SIDES  | TABLE TOP<br>THICKNESS | APRON<br>TO FLOOR<br>CLEARANCI | SPACE<br>BETWEEN<br>LEGS AT<br>HEAD | SPACE<br>BETWEEN<br>LEGS AT<br>SIDE | SEAT<br>UP TO |
|------------------------------|-------------------|--------------------|-------------------|-------------------------------------------|---------------------|-----------------------|------------------------|--------------------------------|-------------------------------------|-------------------------------------|---------------|
| DESCRIPTION                  | А                 | В                  | С                 | D                                         | E                   | F                     | G                      | Н                              | I                                   | J                                   | K             |
| SQ DINING TABLE 42"          | 42                | 42                 | 30                | 42                                        | -                   | 3/4                   | 11/4                   | 31 3/4                         | 27                                  | 37 1/4                              | 4             |
| ALUMINIUM                    |                   |                    |                   |                                           |                     |                       |                        |                                |                                     |                                     |               |
| SKU# 062.6302                | 106.6             | 106.6              | 76                | 106.6                                     | -                   | 1.7                   | 3                      | 80.0                           | 68.5                                | 94.6                                | 4             |
| MEASURES<br>INCH<br>CM       | DIAG              | DIAGONAL CLEARANCE |                   | OVERALL FURNITURE<br>WEIGHT<br>LBS<br>KGS |                     | TOTAL PIECES IN A BOX |                        | LBS                            | BOXED WEIGHT<br>LBS<br>KGS          |                                     | BE            |
| DESCRIPTION                  | L                 |                    |                   |                                           |                     |                       |                        |                                |                                     |                                     |               |
| SQ DINING TABLE 42" ALUMINIU | M 53              |                    |                   | 58.86                                     |                     | 1                     |                        | 82.14                          |                                     | 39.9                                | 8             |
| SKU# 062.6302                | 134.8             |                    |                   | 26.7                                      |                     | 1                     |                        | 37.26                          |                                     |                                     |               |