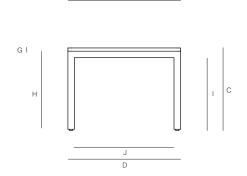

# **RECT DINING TABLE 72" ALUMINIUM**

062.6211

|                                    | OVERALL<br>LENGTH | OVERALL<br>WIDTH   | OVERALL<br>HEIGHT | SIZE OF<br>BASE                  | OVERHANG<br>AT ENDS | OVERHANG<br>AT SIDES  | TABLE TOP<br>THICKNESS | APRON<br>TO FLOOR<br>CLEARANCE | SPACE<br>BETWEEN<br>LEGS AT<br>HEAD | SPACE<br>BETWEEN<br>LEGS AT<br>SIDE | SEAT<br>UP TO |
|------------------------------------|-------------------|--------------------|-------------------|----------------------------------|---------------------|-----------------------|------------------------|--------------------------------|-------------------------------------|-------------------------------------|---------------|
| DESCRIPTION                        | A                 | В                  | С                 | D                                | E                   | F                     | G                      | Н                              | I                                   | J                                   | K             |
| RECT DINING TABLE 72"<br>ALUMINIUM | 41                | 72                 | 30                | 41                               | -                   | 3/4                   | 11/4                   | 28 3/4                         | 27                                  | 36 1/4                              | 6             |
| SKU# 062.6211                      | 104.1             | 183                | 76                | 104.1                            | -                   | 1.7                   | 3                      | 73.2                           | 68.5                                | 92.1                                | 6             |
| MEASURES<br>INCH<br>CM             | DIAC              | DIAGONAL CLEARANCE |                   | OVERALL FURNITURE WEIGHT LBS KGS |                     | TOTAL PIECES IN A BOX |                        | BOXEI<br>LBS<br>KGS            | O WEIGHT                            | CUBE                                |               |
| DESCRIPTION                        | L                 |                    |                   |                                  |                     |                       |                        |                                |                                     |                                     |               |
| RECT DINING TABLE 72" ALUMINI      | UM 50 1/          | 2                  |                   | 102.47                           |                     | 1                     |                        | 133.38                         |                                     | 22.34                               |               |
| SKU# 062 6211                      | 1281              |                    |                   | 46.48                            |                     | 1                     |                        | 60.5                           |                                     |                                     |               |