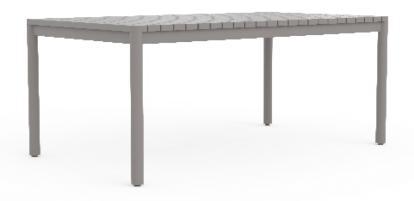

## **RECT DINING TABLE 72" ALUMINIUM**

062.6211

72" 183cm

41" 104.1cm

30" 76cm

## **SPECIFICATIONS**

Width: 183 cm 41" 104.1 cm Depth: 30" 76 cm Height:

## **MATERIALS**

Frame: Powder coated aluminum frame. Furniture cover available.

# **RECT DINING TABLE 72" ALUMINIUM**

062.6211

|                                    | OVERALL<br>LENGTH | OVERALL<br>WIDTH   | OVERALL<br>HEIGHT | SIZE OF<br>BASE                  | OVERHANG<br>AT ENDS | OVERHANG<br>AT SIDES  | TABLE TOP<br>THICKNESS | APRON<br>TO FLOOR<br>CLEARANCE | SPACE<br>BETWEEN<br>LEGS AT<br>HEAD | SPACE<br>BETWEEN<br>LEGS AT<br>SIDE | SEAT<br>UP TO |
|------------------------------------|-------------------|--------------------|-------------------|----------------------------------|---------------------|-----------------------|------------------------|--------------------------------|-------------------------------------|-------------------------------------|---------------|
| DESCRIPTION                        | A                 | В                  | С                 | D                                | E                   | F                     | G                      | Н                              | I                                   | J                                   | K             |
| RECT DINING TABLE 72"<br>ALUMINIUM | 41                | 72                 | 30                | 41                               | -                   | 3/4                   | 11/4                   | 28 3/4                         | 27                                  | 36 1/4                              | 6             |
| SKU# 062.6211                      | 104.1             | 183                | 76                | 104.1                            | -                   | 1.7                   | 3                      | 73.2                           | 68.5                                | 92.1                                | 6             |
| MEASURES<br>INCH<br>CM             | DIAC              | DIAGONAL CLEARANCE |                   | OVERALL FURNITURE WEIGHT LBS KGS |                     | TOTAL PIECES IN A BOX |                        | BOXEI<br>LBS<br>KGS            | O WEIGHT                            | CUBE                                |               |
| DESCRIPTION                        | L                 |                    |                   |                                  |                     |                       |                        |                                |                                     |                                     |               |
| RECT DINING TABLE 72" ALUMINI      | UM 50 1/          | 2                  |                   | 102.47                           |                     | 1                     |                        | 133.38                         |                                     | 22.34                               |               |
| SKU# 062 6211                      | 1281              |                    |                   | 46.48                            |                     | 1                     |                        | 60.5                           |                                     |                                     |               |