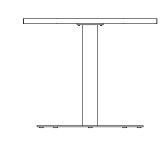

## SQ CAFÉ TABLE PEDESTAL BASE TEAK 31.5"

836311

| MEASURES<br>INCH<br>CM                 | OVERALL<br>LENGTH | OVERALL<br>WIDTH | OVERALL<br>HEIGHT | DIAMETER                          | SIZE OF BASE | TABLE TOP<br>THICKNESS  | APRON<br>TO FLOOR<br>CLEARANCE | SPACE<br>BETWEEN<br>LEGS AT<br>HEAD | SPACE<br>BETWEEN<br>LEGS AT<br>SIDE |
|----------------------------------------|-------------------|------------------|-------------------|-----------------------------------|--------------|-------------------------|--------------------------------|-------------------------------------|-------------------------------------|
| DESCRIPTION                            | A                 | В                | С                 | D                                 | E            | F                       | G                              | Н                                   | l l                                 |
| SQ CAFE TABLE PEDESTAL BASE TEAK 31.5" | 31 1/2            | 31 1/2           | 28 1/4            | -                                 | 21 3/4       | 1.5                     | 27                             | -                                   | -                                   |
| SKU# 836311                            | 80                | 80               | 71.48             | -                                 | 55.2         | 3.2                     | 68.6                           | -                                   | -                                   |
| MEASURES<br>INCH<br>CM                 | SEAT UP TO        | DIAGON           | IAL CLEARANC      | CE OVERAL<br>WEIGHT<br>LBS<br>KGS | L FURNITURE  | TOTAL PIECES I<br>A BOX | N BOXED WE<br>LBS<br>KGS       | EIGHT (                             | CUBE                                |

| INCH<br>CM                             | SEAT UP TO | DIAGONAL CLEARANCE | WEIGHT<br>LBS<br>KGS | A BOX | LBS<br>KGS | COBE |
|----------------------------------------|------------|--------------------|----------------------|-------|------------|------|
| DESCRIPTION                            |            | J                  |                      |       |            |      |
| SQ CAFE TABLE PEDESTAL BASE TEAK 31.5" |            | 49                 | 62                   | 1     | 81         | 16.1 |
| SKU# 836311                            |            | 124.6              | 28                   | 1     | 37         |      |