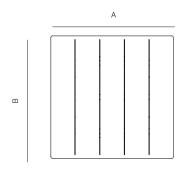

#### **SPECIFICATIONS**

 Width:
 31 1/2"
 79 cm

 Depth:
 31 1/2"
 79 cm

 Height:
 28 1/4"
 72 cm

## SQ CAFÉ TABLE PEDESTAL BASE TEAK 31.5"

836311

| MEASURES<br>INCH<br>CM                 | OVERALL<br>LENGTH | OVERALL<br>WIDTH | OVERALL<br>HEIGHT | DIAMETER                          | SIZE OF BASE | TABLE TOP<br>THICKNESS  | APRON<br>TO FLOOR<br>CLEARANCE | SPACE<br>BETWEEN<br>LEGS AT<br>HEAD | SPACE<br>BETWEEN<br>LEGS AT<br>SIDE |
|----------------------------------------|-------------------|------------------|-------------------|-----------------------------------|--------------|-------------------------|--------------------------------|-------------------------------------|-------------------------------------|
| DESCRIPTION                            | A                 | В                | С                 | D                                 | E            | F                       | G                              | Н                                   | l l                                 |
| SQ CAFE TABLE PEDESTAL BASE TEAK 31.5" | 31 1/2            | 31 1/2           | 28 1/4            | -                                 | 21 3/4       | 1.5                     | 27                             | -                                   | -                                   |
| SKU# 836311                            | 80                | 80               | 71.48             | -                                 | 55.2         | 3.2                     | 68.6                           | -                                   | -                                   |
| MEASURES<br>INCH<br>CM                 | SEAT UP TO        | DIAGON           | IAL CLEARANC      | CE OVERAL<br>WEIGHT<br>LBS<br>KGS | L FURNITURE  | TOTAL PIECES I<br>A BOX | N BOXED WE<br>LBS<br>KGS       | EIGHT (                             | CUBE                                |