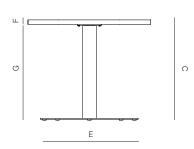

## SQ CAFÉ TABLE PEDESTAL BASE TEAK 31.5"

836311

| MEASURES<br>INCH<br>CM                 | OVERALL<br>LENGTH | OVERALL<br>WIDTH | OVERALL<br>HEIGHT | DIAMETER                          | SIZE OF BASE | TABLE TOP<br>THICKNESS  | APRON<br>TO FLOOR<br>CLEARANCE | SPACE<br>BETWEEN<br>LEGS AT<br>HEAD | SPACE<br>BETWEEN<br>LEGS AT<br>SIDE |
|----------------------------------------|-------------------|------------------|-------------------|-----------------------------------|--------------|-------------------------|--------------------------------|-------------------------------------|-------------------------------------|
| DESCRIPTION                            | A                 | В                | С                 | D                                 | E            | F                       | G                              | Н                                   | l l                                 |
| SQ CAFE TABLE PEDESTAL BASE TEAK 31.5" | 31 1/2            | 31 1/2           | 28 1/4            | -                                 | 21 3/4       | 1.5                     | 27                             | -                                   | -                                   |
| SKU# 836311                            | 80                | 80               | 71.48             | -                                 | 55.2         | 3.2                     | 68.6                           | -                                   | -                                   |
| MEASURES<br>INCH<br>CM                 | SEAT UP TO        | DIAGON           | IAL CLEARANC      | CE OVERAL<br>WEIGHT<br>LBS<br>KGS | L FURNITURE  | TOTAL PIECES I<br>A BOX | N BOXED WE<br>LBS<br>KGS       | EIGHT (                             | CUBE                                |

| INCH<br>CM                             | SEAT UP TO | DIAGONAL CLEARANCE | WEIGHT<br>LBS<br>KGS | A BOX | LBS<br>KGS | COBE |
|----------------------------------------|------------|--------------------|----------------------|-------|------------|------|
| DESCRIPTION                            |            | J                  |                      |       |            |      |
| SQ CAFE TABLE PEDESTAL BASE TEAK 31.5" |            | 49                 | 62                   | 1     | 81         | 16.1 |
| SKU# 836311                            |            | 124.6              | 28                   | 1     | 37         |      |