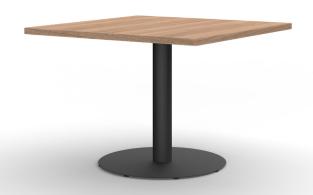

# GREENWICH

by Mario Ruiz

SQ CAFÉ TABLE PEDESTAL BASE TEAK 31.5"

836311

31 <sup>1/2</sup>" 80 cm

28<sup>1/4"</sup> 71.7 cm

## **MATERIALS**

Frame: Powder coated aluminum.

Accents: Premium grade teak wood.

Furniture Cover Available.