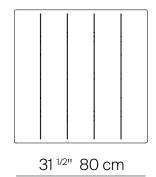

# GREENWICH

by Mario Ruiz

SQ CAFÉ TABLE PEDESTAL BASE TEAK 31.5"

836311

31 <sup>1/2</sup>" 80 cm

28<sup>1/4"</sup> 71.7 cm

#### **SPECIFICATIONS**

 Width:
 31 1/2"
 79 cm

 Depth:
 31 1/2"
 79 cm

 Height:
 28 1/4"
 72 cm

## SQ CAFÉ TABLE PEDESTAL BASE TEAK 31.5"

836311

| MEASURES<br>INCH<br>CM                 | OVERALL<br>LENGTH | OVERALL<br>WIDTH | OVERALL<br>HEIGHT | DIAMETER                          | SIZE OF BASE | TABLE TOP<br>THICKNESS  | APRON<br>TO FLOOR<br>CLEARANCE | SPACE<br>BETWEEN<br>LEGS AT<br>HEAD | SPACE<br>BETWEEN<br>LEGS AT<br>SIDE |
|----------------------------------------|-------------------|------------------|-------------------|-----------------------------------|--------------|-------------------------|--------------------------------|-------------------------------------|-------------------------------------|
| DESCRIPTION                            | A                 | В                | С                 | D                                 | E            | F                       | G                              | Н                                   | l l                                 |
| SQ CAFE TABLE PEDESTAL BASE TEAK 31.5" | 31 1/2            | 31 1/2           | 28 1/4            | -                                 | 21 3/4       | 1.5                     | 27                             | -                                   | -                                   |
| SKU# 836311                            | 80                | 80               | 71.48             | -                                 | 55.2         | 3.2                     | 68.6                           | -                                   | -                                   |
| MEASURES<br>INCH<br>CM                 | SEAT UP TO        | DIAGON           | IAL CLEARANC      | CE OVERAL<br>WEIGHT<br>LBS<br>KGS | L FURNITURE  | TOTAL PIECES I<br>A BOX | N BOXED WE<br>LBS<br>KGS       | EIGHT (                             | CUBE                                |