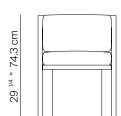

## **SPECIFICATIONS**

 Width:
 22"
 56 cm

 Depth:
 24 1/2"
 62.5 cm

 Height:
 29 1/4"
 74.3 cm

 Seat height:
 18 1/2"
 47 cm

COM: 13/4 yds

COM based on 54" wide no repeat fabric.