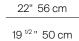

## **SPECIFICATIONS**

 Width:
 22"
 56 cm

 Depth:
 24 1/2"
 62.5 cm

 Height:
 29 1/4"
 74.3 cm

 Seat height:
 18 1/2"
 47 cm

COM: 13/4 yds

COM based on 54" wide no repeat fabric.