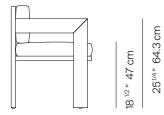

## **SPECIFICATIONS**

 Width:
 22"
 56 cm

 Depth:
 24 1/2"
 62.5 cm

 Height:
 29 1/4"
 74.3 cm

 Seat height:
 18 1/2"
 47 cm

COM: 13/4 yds

COM based on 54" wide no repeat fabric.

DINING ARMCHAIR 172101

 $19^{1/2}$ "  $49 \, \mathrm{cm}$ 