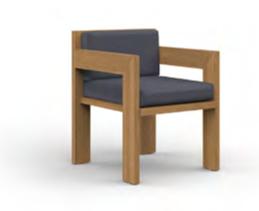

DINING ARMCHAIR 172101

 $19^{1/2}$ "  $49 \, \mathrm{cm}$ 

## **MATERIALS**

Frame: Premium grade teak wood.

Cushion foam: Made of HR (high resilency) foam with

Dacron wrap incased in a nonwoven UV stabilized

waterproof sonic welded fabric.

Cushion fabric: COM/Outdoor Grade A / Grade B

## **FINISHES**

-20

TEAK

DINING ARMCHAIR 172101

| MEASURES<br>INCH<br>CM | OVERALL<br>WIDTH | OVERALL<br>DEPTH | OVERALL<br>HEIGHT WITH<br>CUSHIONS | OVERALL<br>FRAME<br>HEIGHT | ARM<br>HEIGHT | ARM<br>WIDTH | FOOT<br>HEIGHT | SEAT HEIGHT<br>WITH<br>CUSHIONS | FRAME SEAT<br>HEIGHT<br>(FLOOR TO<br>FRAME) | INSIDE SEAT<br>WIDTH | INSIDE SEAT<br>DEPTH |
|------------------------|------------------|------------------|------------------------------------|----------------------------|---------------|--------------|----------------|---------------------------------|---------------------------------------------|----------------------|----------------------|
| DESCRIPTION            | А                | В                | С                                  | D                          | E             | F            | G              | Н                               | I                                           | J                    | K                    |
| DINING ARMCHAIR        | 22               | 24 1/2           | 29 1/4                             | 29 1/4                     | 25 1/4        | 11/4         | 13 1/4         | 18 3/4                          | 14 3/4                                      | 19 1/2               | 20 1/2               |
| SKU# 172101            | 56               | 62.5             | 74.3                               | 74.3                       | 64.3          | 3.2          | 34             | 47.6                            | 37.5                                        | 49.5                 | 52.1                 |