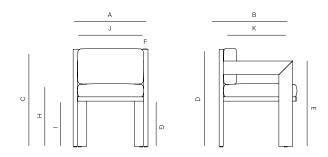

## **SPECIFICATIONS**

 Width:
 22"
 56 cm

 Depth:
 24 1/2"
 62.5 cm

 Height:
 29 1/4"
 74.3 cm

 Seat height:
 18 1/2"
 47 cm

COM: 13/4 yds

COM based on 54" wide no repeat fabric.

## **FINISHES**

-20

TEAK

DINING ARMCHAIR 172101

| MEASURES<br>INCH<br>CM | OVERALL<br>WIDTH | OVERALL<br>DEPTH | OVERALL<br>HEIGHT WITH<br>CUSHIONS | OVERALL<br>FRAME<br>HEIGHT | ARM<br>HEIGHT | ARM<br>WIDTH | FOOT<br>HEIGHT | SEAT HEIGHT<br>WITH<br>CUSHIONS | FRAME SEAT<br>HEIGHT<br>(FLOOR TO<br>FRAME) | INSIDE SEAT<br>WIDTH | INSIDE SEAT<br>DEPTH |
|------------------------|------------------|------------------|------------------------------------|----------------------------|---------------|--------------|----------------|---------------------------------|---------------------------------------------|----------------------|----------------------|
| DESCRIPTION            | А                | В                | С                                  | D                          | E             | F            | G              | Н                               | I                                           | J                    | K                    |
| DINING ARMCHAIR        | 22               | 24 1/2           | 29 1/4                             | 29 1/4                     | 25 1/4        | 11/4         | 13 1/4         | 18 3/4                          | 14 3/4                                      | 19 1/2               | 20 1/2               |
| SKU# 172101            | 56               | 62.5             | 74.3                               | 74.3                       | 64.3          | 3.2          | 34             | 47.6                            | 37.5                                        | 49.5                 | 52.1                 |