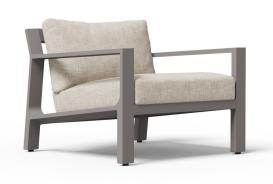

LOUNGE CHAIR ALUMINUM

015.2301

## **SPECIFICATIONS**

 Width:
 32 3/4"
 83.2 cm

 Depth:
 33 1/4"
 84.5 cm

 Height:
 26 1/2"
 67.3 cm

 Seat height:
 17 1/4"
 43.8 cm

COM: 4 yds

\*COM based on 54" wide no repeat fabric.