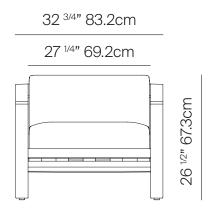

## **SPECIFICATIONS**

 Width:
 32 3/4"
 83.2 cm

 Depth:
 33 1/4"
 84.5 cm

 Height:
 26 1/2"
 67.3 cm

 Seat height:
 17 1/4"
 43.8 cm

COM: 4 yds

\*COM based on 54" wide no repeat fabric.

## LOUNGE CHAIR ALUMINUM 015.2301

| MEASURES<br>INCH<br>CM | OVERALL<br>WIDTH | OVERALL<br>DEPTH | OVERALL<br>HEIGHT WITH<br>CUSHIONS | OVERALL<br>FRAME<br>HEIGHT | ARM<br>HEIGHT | ARM<br>WIDTH | FOOT<br>HEIGHT | SEAT<br>HEIGHT WITH<br>CUSHIONS | FRAME<br>SEAT<br>HEIGHT | INSIDE<br>SEAT<br>WIDTH | INSIDE<br>SEAT<br>DEPTH |
|------------------------|------------------|------------------|------------------------------------|----------------------------|---------------|--------------|----------------|---------------------------------|-------------------------|-------------------------|-------------------------|
| DESCRIPTION            | А                | В                | С                                  | D                          | F             | G            | Н              | 1                               | J                       | K                       | L                       |
| LOUNGE CHAIR ALUMINUM  | 32 3/4           | 33 1/4           | 26 1/2                             | 25                         | 21 3/4        | 2 3/4        | 6              | 17 1/4                          | 11 1/4                  | 27 1/4                  | 27 3/4                  |
| SKU# 015.2301          | 83.2             | 84.5             | 67.3                               | 63.5                       | 55.2          | 7            | 15.2           | 43.8                            | 28.5                    | 69.2                    | 70.2                    |