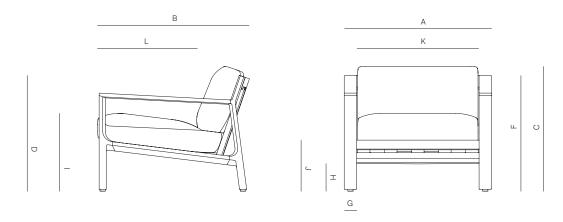

## LOUNGE CHAIR ALUMINUM 015.2301

| MEASURES<br>INCH<br>CM | OVERALL<br>WIDTH | OVERALL<br>DEPTH | OVERALL<br>HEIGHT WITH<br>CUSHIONS | OVERALL<br>FRAME<br>HEIGHT | ARM<br>HEIGHT | ARM<br>WIDTH | FOOT<br>HEIGHT | SEAT<br>HEIGHT WITH<br>CUSHIONS | FRAME<br>SEAT<br>HEIGHT | INSIDE<br>SEAT<br>WIDTH | INSIDE<br>SEAT<br>DEPTH |
|------------------------|------------------|------------------|------------------------------------|----------------------------|---------------|--------------|----------------|---------------------------------|-------------------------|-------------------------|-------------------------|
| DESCRIPTION            | А                | В                | С                                  | D                          | F             | G            | Н              | 1                               | J                       | K                       | L                       |
| LOUNGE CHAIR ALUMINUM  | 32 3/4           | 33 1/4           | 26 1/2                             | 25                         | 21 3/4        | 2 3/4        | 6              | 17 1/4                          | 11 1/4                  | 27 1/4                  | 27 3/4                  |
| SKU# 015.2301          | 83.2             | 84.5             | 67.3                               | 63.5                       | 55.2          | 7            | 15.2           | 43.8                            | 28.5                    | 69.2                    | 70.2                    |