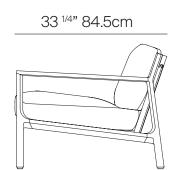

## **SPECIFICATIONS**

 Width:
 32 3/4"
 83.2 cm

 Depth:
 33 1/4"
 84.5 cm

 Height:
 26 1/2"
 67.3 cm

 Seat height:
 17 1/4"
 43.8 cm

COM: 4 yds

\*COM based on 54" wide no repeat fabric.

## LOUNGE CHAIR ALUMINUM 015.2301

| MEASURES<br>INCH<br>CM | OVERALL<br>WIDTH | OVERALL<br>DEPTH | OVERALL<br>HEIGHT WITH<br>CUSHIONS | OVERALL<br>FRAME<br>HEIGHT | ARM<br>HEIGHT | ARM<br>WIDTH | FOOT<br>HEIGHT | SEAT<br>HEIGHT WITH<br>CUSHIONS | FRAME<br>SEAT<br>HEIGHT | INSIDE<br>SEAT<br>WIDTH | INSIDE<br>SEAT<br>DEPTH |
|------------------------|------------------|------------------|------------------------------------|----------------------------|---------------|--------------|----------------|---------------------------------|-------------------------|-------------------------|-------------------------|
| DESCRIPTION            | А                | В                | С                                  | D                          | F             | G            | Н              | 1                               | J                       | K                       | L                       |
| LOUNGE CHAIR ALUMINUM  | 32 3/4           | 33 1/4           | 26 1/2                             | 25                         | 21 3/4        | 2 3/4        | 6              | 17 1/4                          | 11 1/4                  | 27 1/4                  | 27 3/4                  |
| SKU# 015.2301          | 83.2             | 84.5             | 67.3                               | 63.5                       | 55.2          | 7            | 15.2           | 43.8                            | 28.5                    | 69.2                    | 70.2                    |