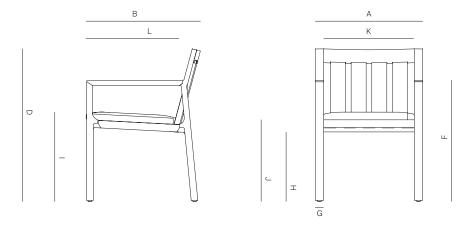

# **SPECIFICATIONS**

 Width:
 22 1/2"
 57 cm

 Depth:
 23 3/4"
 59.2 cm

 Height:
 32"
 81.1 cm

 Seat height:
 17"
 43.2 cm

# 015.2101

| MEASURES<br>INCH<br>CM   | OVERALL<br>WIDTH | OVERALL<br>DEPTH | OVERALL<br>HEIGHT WITH<br>CUSHIONS | OVERALL<br>FRAME<br>HEIGHT | ARM<br>HEIGHT | ARM<br>WIDTH | FOOT<br>HEIGHT | SEAT<br>HEIGHT WITH<br>CUSHIONS | FRAME<br>SEAT<br>HEIGHT | INSIDE<br>SEAT<br>WIDTH | INSIDE<br>SEAT<br>DEPTH |
|--------------------------|------------------|------------------|------------------------------------|----------------------------|---------------|--------------|----------------|---------------------------------|-------------------------|-------------------------|-------------------------|
| DESCRIPTION              | А                | В                | С                                  | D                          | F             | G            | Н              | I                               | J                       | K                       | L                       |
| DINING ARMCHAIR ALUMINUM | 22 1/2           | 23 3/4           | -                                  | 32                         | 25 1/4        | 13/4         | 14 3/4         | 17                              | 15 3/4                  | 19                      | 19                      |
| SKU# 015.2101            | 57               | 59.2             | -                                  | 81.1                       | 64            | 1.4          | 37.4           | 43.2                            | 40                      | 48.5                    | 48.5                    |

| MEASURES<br>INCH<br>CM   | # OF BACK<br>CUSHIONS | # OF SEAT<br>CUSHIONS | COM BACK<br>CUSHIONS<br>YARSDS<br>METERS | DIAGONAL<br>CLEARANCE | FURNITURE<br>WEIGHT<br>LBS<br>KGS | TOTAL PIECES<br>IN A BOX | BOXED<br>WEIGHT<br>LBS<br>KGS | CUBE |
|--------------------------|-----------------------|-----------------------|------------------------------------------|-----------------------|-----------------------------------|--------------------------|-------------------------------|------|
| DESCRIPTION              |                       |                       |                                          | М                     |                                   |                          |                               |      |
| DINING ARMCHAIR ALUMINUM | -                     | 1                     | -                                        | 40                    | 29                                | 1                        | 49                            | 14.2 |
| SKU# 015.2101            | -                     | 1                     | -                                        | 101.5                 | 13                                | 1                        | 22                            |      |