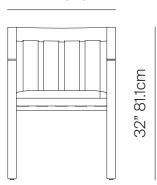

# **SPECIFICATIONS**

 Width:
 22 1/2"
 57 cm

 Depth:
 23 3/4"
 59.2 cm

 Height:
 32"
 81.1 cm

 Seat height:
 17"
 43.2 cm

# 015.2101

| MEASURES<br>INCH<br>CM   | OVERALL<br>WIDTH | OVERALL<br>DEPTH | OVERALL<br>HEIGHT WITH<br>CUSHIONS | OVERALL<br>FRAME<br>HEIGHT | ARM<br>HEIGHT | ARM<br>WIDTH | FOOT<br>HEIGHT | SEAT<br>HEIGHT WITH<br>CUSHIONS | FRAME<br>SEAT<br>HEIGHT | INSIDE<br>SEAT<br>WIDTH | INSIDE<br>SEAT<br>DEPTH |
|--------------------------|------------------|------------------|------------------------------------|----------------------------|---------------|--------------|----------------|---------------------------------|-------------------------|-------------------------|-------------------------|
| DESCRIPTION              | А                | В                | С                                  | D                          | F             | G            | Н              | I                               | J                       | K                       | L                       |
| DINING ARMCHAIR ALUMINUM | 22 1/2           | 23 3/4           | -                                  | 32                         | 25 1/4        | 13/4         | 14 3/4         | 17                              | 15 3/4                  | 19                      | 19                      |
| SKU# 015.2101            | 57               | 59.2             | -                                  | 81.1                       | 64            | 1.4          | 37.4           | 43.2                            | 40                      | 48.5                    | 48.5                    |