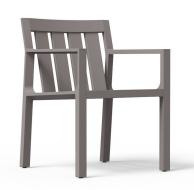

#### **DINING ARMCHAIR ALUMINUM**

015.2101

23 <sup>3/4</sup>" 59.2cm

#### **MATERIALS**

Frame: Powder coated aluminum.

Cushion foam: Made of HR (high resilency) foam with Dacron wrap incased in a nonwoven UV stabilized waterproof sonic welded fabric.

Cushion fabric: COM/Outdoor Canvas Grade A / Grade B Fabric options.