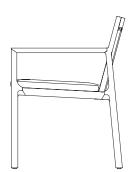

#### **DINING ARMCHAIR ALUMINUM**

015.2101

23 <sup>3/4</sup>" 59.2cm

#### **MATERIALS**

Frame: Powder coated aluminum.

Cushion foam: Made of HR (high resilency) foam with Dacron wrap incased in a nonwoven UV stabilized waterproof sonic welded fabric.

Cushion fabric: COM/Outdoor Canvas Grade A / Grade B Fabric options.