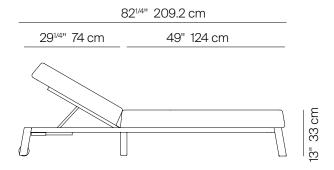

## **SPECIFICATIONS**

 Width:
 33 3/4"
 85.8 cm

 Depth:
 82 1/4"
 209.2 cm

 Height:
 33"
 83.8 cm

 Seat height:
 13"
 33 cm

COM: 4 1/2 yds

\*COM based on 54" wide no repeat fabric.

## **FINISHES**

TRHOW PILLOWS SOLD SEPARATELY

CHAISE WITH WHEELS 302901

| MEASURES<br>INCH<br>CM | OVERALL<br>WIDTH | OVERALL<br>DEPTH | OVERALL<br>HEIGHT WITH<br>CUSHIONS | OVERALL<br>FRAME<br>HEIGHT | ARM<br>HEIGHT | ARM<br>WIDTH | FOOT<br>HEIGHT | SEAT<br>HEIGHT WITH<br>CUSHIONS | FRAME<br>SEAT<br>HEIGHT<br>(FLOOR TO<br>FRAME) | INSIDE<br>SEAT<br>WIDTH | INSIDE<br>SEAT<br>DEPTH |
|------------------------|------------------|------------------|------------------------------------|----------------------------|---------------|--------------|----------------|---------------------------------|------------------------------------------------|-------------------------|-------------------------|
| DESCRIPTION            | Α                | В                | С                                  | D                          | E             | F            | G              | Н                               | I                                              | J                       | K                       |
| POOL CHAISE            | 33 3/4           | 82 1/4           | 33                                 | 12 1/2                     | -             | -            | 7 1/2          | 13                              | 8 1/2                                          | 30                      | 49                      |
| SKU# 302901            | 85.8             | 209.2            | 83.8                               | 31.4                       | -             | -            | 18.9           | 33.0                            | 22                                             | 76.2                    | 124.5                   |