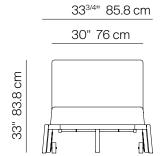

## **SPECIFICATIONS**

 Width:
 33 3/4"
 85.8 cm

 Depth:
 82 1/4"
 209.2 cm

 Height:
 33"
 83.8 cm

 Seat height:
 13"
 33 cm

COM: 4 1/2 yds

\*COM based on 54" wide no repeat fabric.

## **FINISHES**

TRHOW PILLOWS SOLD SEPARATELY

CHAISE WITH WHEELS 302901

| MEASURES<br>INCH<br>CM | OVERALL<br>WIDTH | OVERALL<br>DEPTH | OVERALL<br>HEIGHT WITH<br>CUSHIONS | OVERALL<br>FRAME<br>HEIGHT | ARM<br>HEIGHT | ARM<br>WIDTH | FOOT<br>HEIGHT | SEAT<br>HEIGHT WITH<br>CUSHIONS | FRAME<br>SEAT<br>HEIGHT<br>(FLOOR TO<br>FRAME) | INSIDE<br>SEAT<br>WIDTH | INSIDE<br>SEAT<br>DEPTH |
|------------------------|------------------|------------------|------------------------------------|----------------------------|---------------|--------------|----------------|---------------------------------|------------------------------------------------|-------------------------|-------------------------|
| DESCRIPTION            | Α                | В                | С                                  | D                          | E             | F            | G              | Н                               | I                                              | J                       | K                       |
| POOL CHAISE            | 33 3/4           | 82 1/4           | 33                                 | 12 1/2                     | -             | -            | 7 1/2          | 13                              | 8 1/2                                          | 30                      | 49                      |
| SKU# 302901            | 85.8             | 209.2            | 83.8                               | 31.4                       | -             | -            | 18.9           | 33.0                            | 22                                             | 76.2                    | 124.5                   |