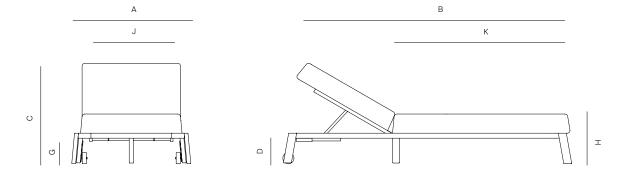

## **FINISHES**

TRHOW PILLOWS SOLD SEPARATELY

CHAISE WITH WHEELS 302901

| MEASURES<br>INCH<br>CM | OVERALL<br>WIDTH | OVERALL<br>DEPTH | OVERALL<br>HEIGHT WITH<br>CUSHIONS | OVERALL<br>FRAME<br>HEIGHT | ARM<br>HEIGHT | ARM<br>WIDTH | FOOT<br>HEIGHT | SEAT<br>HEIGHT WITH<br>CUSHIONS | FRAME<br>SEAT<br>HEIGHT<br>(FLOOR TO<br>FRAME) | INSIDE<br>SEAT<br>WIDTH | INSIDE<br>SEAT<br>DEPTH |
|------------------------|------------------|------------------|------------------------------------|----------------------------|---------------|--------------|----------------|---------------------------------|------------------------------------------------|-------------------------|-------------------------|
| DESCRIPTION            | Α                | В                | С                                  | D                          | E             | F            | G              | Н                               | I                                              | J                       | K                       |
| POOL CHAISE            | 33 3/4           | 82 1/4           | 33                                 | 12 1/2                     | -             | -            | 7 1/2          | 13                              | 8 1/2                                          | 30                      | 49                      |
| SKU# 302901            | 85.8             | 209.2            | 83.8                               | 31.4                       | -             | -            | 18.9           | 33.0                            | 22                                             | 76.2                    | 124.5                   |