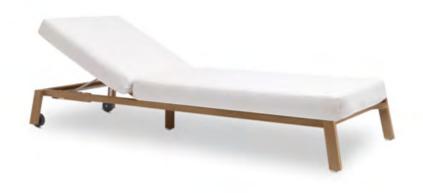

## TOPANGA

by Monica Armani

CHAISE WITH WHEELS 302901

## **MATERIALS**

Frame: Premium Grade Teak Wood.

Cushion Foam: Made of HR (High Resilency) foam with Dacron wrap incased in a nonwoven UV stabilized waterproof sonic welded fabric.

Cushion Fabric: COM/Outdoor Canvas Grade A / Grade B

## **FINISHES**

TRHOW PILLOWS SOLD SEPARATELY

CHAISE WITH WHEELS 302901

| MEASURES<br>INCH<br>CM | OVERALL<br>WIDTH | OVERALL<br>DEPTH | OVERALL<br>HEIGHT WITH<br>CUSHIONS | OVERALL<br>FRAME<br>HEIGHT | ARM<br>HEIGHT | ARM<br>WIDTH | FOOT<br>HEIGHT | SEAT<br>HEIGHT WITH<br>CUSHIONS | FRAME<br>SEAT<br>HEIGHT<br>(FLOOR TO<br>FRAME) | INSIDE<br>SEAT<br>WIDTH | INSIDE<br>SEAT<br>DEPTH |
|------------------------|------------------|------------------|------------------------------------|----------------------------|---------------|--------------|----------------|---------------------------------|------------------------------------------------|-------------------------|-------------------------|
| DESCRIPTION            | Α                | В                | С                                  | D                          | E             | F            | G              | Н                               | I                                              | J                       | K                       |
| POOL CHAISE            | 33 3/4           | 82 1/4           | 33                                 | 12 1/2                     | -             | -            | 7 1/2          | 13                              | 8 1/2                                          | 30                      | 49                      |
| SKU# 302901            | 85.8             | 209.2            | 83.8                               | 31.4                       | -             | -            | 18.9           | 33.0                            | 22                                             | 76.2                    | 124.5                   |