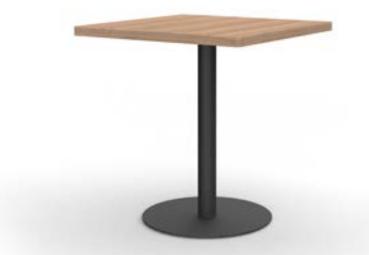

#### SQ BAR TABLE PEDESTAL BASE TEAK 40"

837211

#### SPECIFICATIONS

| Width:  | 40" | 101.6 cm |
|---------|-----|----------|
| Depth:  | 40" | 101.6 cm |
| Height: | 42" | 106.6 cm |

#### MATERIALS

Frame: Powder coated aluminum. Accents: Premium grade teak wood. Furniture Cover Available.