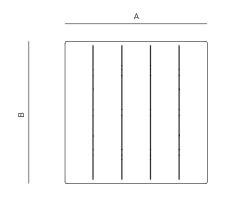

#### SPECIFICATIONS

| Width:  | 40" | 101.6 cm |
|---------|-----|----------|
| Depth:  | 40" | 101.6 cm |
| Height: | 42" | 106.6 cm |

### SQ BAR TABLE PEDESTAL BASE TEAK 40"

| MEASURES<br>INCH<br>CM              | OVERALL<br>LENGTH | OVERALL<br>WIDTH | OVERALL<br>HEIGHT | DIAMETER | SIZE OF BASE | TABLE TOP<br>THICKNESS | APRON<br>TO FLOOR<br>CLEARANCE | SPACE<br>BETWEEN<br>LEGS AT<br>HEAD | SPACE<br>BETWEEN<br>LEGS AT<br>SIDE |
|-------------------------------------|-------------------|------------------|-------------------|----------|--------------|------------------------|--------------------------------|-------------------------------------|-------------------------------------|
| DESCRIPTION                         | A                 | В                | С                 | D        | E            | F                      | G                              | Н                                   |                                     |
| SQ BAR TABLE PEDESTAL BASE TEAK 40" | 40                | 40               | 42                | -        | 28           | 2                      | 40                             | -                                   | -                                   |
| SKU# 837211                         | 101.6             | 101.6            | 106.6             | -        | 71.1         | 5                      | 102                            | -                                   | -                                   |