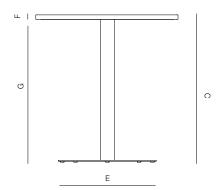

### SQ BAR TABLE PEDESTAL BASE TEAK 40"

| MEASURES<br>INCH<br>CM              | OVERALL<br>LENGTH | OVERALL<br>WIDTH | OVERALL<br>HEIGHT | DIAMETER | SIZE OF BASE | TABLE TOP<br>THICKNESS | APRON<br>TO FLOOR<br>CLEARANCE | SPACE<br>BETWEEN<br>LEGS AT<br>HEAD | SPACE<br>BETWEEN<br>LEGS AT<br>SIDE |
|-------------------------------------|-------------------|------------------|-------------------|----------|--------------|------------------------|--------------------------------|-------------------------------------|-------------------------------------|
| DESCRIPTION                         | A                 | В                | С                 | D        | E            | F                      | G                              | Н                                   |                                     |
| SQ BAR TABLE PEDESTAL BASE TEAK 40" | 40                | 40               | 42                | -        | 28           | 2                      | 40                             | -                                   | -                                   |
| SKU# 837211                         | 101.6             | 101.6            | 106.6             | -        | 71.1         | 5                      | 102                            | -                                   | -                                   |

| MEASURES<br>INCH<br>CM              | SEAT UP TO | DIAGONAL CLEARANCE | OVERALL FURNITURE<br>WEIGHT<br>LBS<br>KGS | TOTAL PIECES IN<br>A BOX | BOXED WEIGHT<br>LBS<br>KGS | CUBE |
|-------------------------------------|------------|--------------------|-------------------------------------------|--------------------------|----------------------------|------|
| DESCRIPTION                         |            | J                  |                                           |                          |                            |      |
| SQ BAR TABLE PEDESTAL BASE TEAK 40" |            | 42                 | 85                                        | 1                        | 132                        | 25.7 |
| SKU# 837211                         |            | 106.7              | 39                                        | 1                        | 59                         |      |