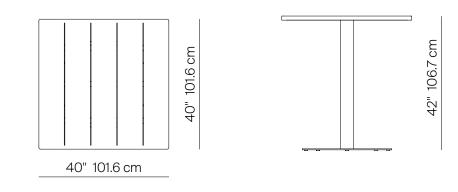

#### SPECIFICATIONS

| Width:  | 40" | 101.6 cm |
|---------|-----|----------|
| Depth:  | 40" | 101.6 cm |
| Height: | 42" | 106.6 cm |

### SQ BAR TABLE PEDESTAL BASE TEAK 40"

| MEASURES<br>INCH<br>CM              | OVERALL<br>LENGTH | OVERALL<br>WIDTH | OVERALL<br>HEIGHT | DIAMETER | SIZE OF BASE | TABLE TOP<br>THICKNESS | APRON<br>TO FLOOR<br>CLEARANCE | SPACE<br>BETWEEN<br>LEGS AT<br>HEAD | SPACE<br>BETWEEN<br>LEGS AT<br>SIDE |
|-------------------------------------|-------------------|------------------|-------------------|----------|--------------|------------------------|--------------------------------|-------------------------------------|-------------------------------------|
| DESCRIPTION                         | A                 | В                | С                 | D        | E            | F                      | G                              | Н                                   |                                     |
| SQ BAR TABLE PEDESTAL BASE TEAK 40" | 40                | 40               | 42                | -        | 28           | 2                      | 40                             | -                                   | -                                   |
| SKU# 837211                         | 101.6             | 101.6            | 106.6             | -        | 71.1         | 5                      | 102                            | -                                   | -                                   |