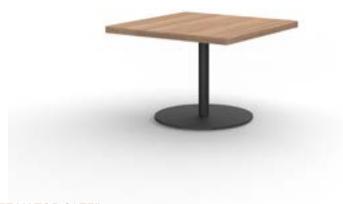

# **GREENWICH**

by Mario Ruiz

SQ SIDE TABLE WITH TEAK TOP 21.75"

834102

21 <sup>3/4</sup>" 55.2 cm