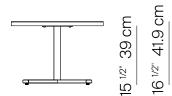

### **SPECIFICATIONS**

 Width:
 21 3/4"
 55.2 cm

 Depth:
 21 3/4"
 55.2 cm

 Height:
 16 1/2"
 42 cm

## SQ SIDE TABLE WITH TEAK TOP 21.75"

834102

| MEASURES<br>INCH<br>CM                 | OVERALL<br>LENGTH | OVERALL<br>WIDTH   | OVERALL<br>HEIGHT | DIAMETER                         | SIZE OF BASE | TABLE TOP<br>THICKNESS                       | APRON<br>TO FLOOR<br>CLEARANCE | SPACE<br>BETWEEN<br>LEGS AT<br>HEAD | SPACE<br>BETWEEN<br>LEGS AT<br>SIDE |
|----------------------------------------|-------------------|--------------------|-------------------|----------------------------------|--------------|----------------------------------------------|--------------------------------|-------------------------------------|-------------------------------------|
| DESCRIPTION                            | А                 | В                  | С                 | D                                | E            | F                                            | G                              | Н                                   | I                                   |
| SQUARE SIDE TABLE-WITH TEAK TOP 21.75" | 21 3/4            | 21 3/4             | 16 1/2            | -                                | 17           | 1                                            | 15 1/2                         | -                                   | -                                   |
| SKU# 834102                            | 55.2              | 55.2               | 41.9              | -                                | 43.2         | 2.8                                          | 39.1                           | -                                   | -                                   |
| MEASURES<br>INCH<br>CM                 | SEAT UP TO        | DIAGONAL CLEARANCE |                   | E OVERAL<br>WEIGHT<br>LBS<br>KGS | L FURNITURE  | TOTAL PIECES IN BOXED WE<br>A BOX LBS<br>KGS |                                | EIGHT CUBE                          |                                     |
| DESCRIPTION                            |                   | J                  |                   |                                  |              |                                              |                                |                                     |                                     |
| SQUARE SIDE TABLE-WITH TEAK TOP 21.75" |                   | 29 1/4             |                   | 33                               |              | 1                                            | 42                             |                                     | 7.5                                 |
| SKU# 834102                            |                   | 74                 |                   | 15                               |              | 1                                            | 20                             |                                     |                                     |