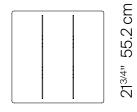

### **SPECIFICATIONS**

 Width:
 21 3/4"
 55.2 cm

 Depth:
 21 3/4"
 55.2 cm

 Height:
 16 1/2"
 42 cm