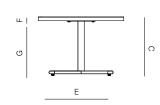

## SQ SIDE TABLE WITH TEAK TOP 21.75"

834102

| MEASURES<br>INCH<br>CM                 | OVERALL<br>LENGTH | OVERALL<br>WIDTH   | OVERALL<br>HEIGHT | DIAMETER                         | SIZE OF BASE | TABLE TOP<br>THICKNESS                       | APRON<br>TO FLOOR<br>CLEARANCE | SPACE<br>BETWEEN<br>LEGS AT<br>HEAD | SPACE<br>BETWEEN<br>LEGS AT<br>SIDE |
|----------------------------------------|-------------------|--------------------|-------------------|----------------------------------|--------------|----------------------------------------------|--------------------------------|-------------------------------------|-------------------------------------|
| DESCRIPTION                            | А                 | В                  | С                 | D                                | E            | F                                            | G                              | Н                                   | I                                   |
| SQUARE SIDE TABLE-WITH TEAK TOP 21.75" | 21 3/4            | 21 3/4             | 16 1/2            | -                                | 17           | 1                                            | 15 1/2                         | -                                   | -                                   |
| SKU# 834102                            | 55.2              | 55.2               | 41.9              | -                                | 43.2         | 2.8                                          | 39.1                           | -                                   | -                                   |
| MEASURES<br>INCH<br>CM                 | SEAT UP TO        | DIAGONAL CLEARANCE |                   | E OVERAL<br>WEIGHT<br>LBS<br>KGS | L FURNITURE  | TOTAL PIECES IN BOXED WE<br>A BOX LBS<br>KGS |                                | EIGHT CUBE                          |                                     |
| DESCRIPTION                            |                   | J                  |                   |                                  |              |                                              |                                |                                     |                                     |
| SQUARE SIDE TABLE-WITH TEAK TOP 21.75" |                   | 29 1/4             |                   | 33                               |              | 1                                            | 42                             |                                     | 7.5                                 |
| SKU# 834102                            |                   | 74                 |                   | 15                               |              | 1                                            | 20                             |                                     |                                     |