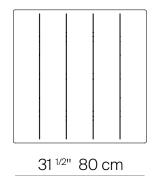

# **GREENWICH**

by Mario Ruiz

SQ COFFEE TABLE PEDESTAL BASE TEAK 31.5"

836311

31 <sup>1/2</sup>" 80 cm

28 <sup>1/4"</sup> 71.7 cm

#### **SPECIFICATIONS**

 Width:
 31 1/2"
 79 cm

 Depth:
 31 1/2"
 79 cm

 Height:
 28 1/4"
 72 cm

### SQ CAFÉ TABLE PEDESTAL BASE TEAK 31.5"

836311

| MEASURES<br>INCH<br>CM                 | OVERALL<br>LENGTH | OVERALL<br>WIDTH   | OVERALL<br>HEIGHT | DIAMETER                          | SIZE OF BASI      | E TABLE TOP<br>THICKNESS | APRON<br>TO FLOOR<br>CLEARANCE | SPACE<br>BETWEEN<br>LEGS AT<br>HEAD | SPACE<br>BETWEEN<br>LEGS AT<br>SIDE |
|----------------------------------------|-------------------|--------------------|-------------------|-----------------------------------|-------------------|--------------------------|--------------------------------|-------------------------------------|-------------------------------------|
| DESCRIPTION                            | А                 | В                  | С                 | D                                 | E                 | F                        | G                              | Н                                   | 1                                   |
| SQ CAFE TABLE PEDESTAL BASE TEAK 31.5" | 31 1/2            | 31 1/2             | 28 1/4            | -                                 | 21 3/4            | 1.5                      | 27                             | -                                   | -                                   |
| SKU# 836311                            | 80                | 80                 | 71.48             | -                                 | 55.2              | 3.2                      | 68.6                           | -                                   | -                                   |
| MEASURES<br>INCH<br>CM                 | SEAT UP TO        | DIAGONAL CLEARANCE |                   | CE OVERAL<br>WEIGHT<br>LBS<br>KGS | LL FURNITURE<br>T | TOTAL PIECES<br>A BOX    | N BOXED WE<br>LBS<br>KGS       | EIGHT                               | CUBE                                |
| DESCRIPTION                            |                   | J                  |                   |                                   |                   |                          |                                |                                     |                                     |
| SQ CAFE TABLE PEDESTAL BASE TEAK 31.5" |                   | 49                 |                   | 62                                |                   | 1                        | 82                             |                                     | 16.1                                |