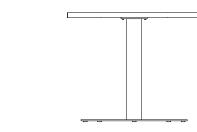

### SQ CAFÉ TABLE PEDESTAL BASE TEAK 31.5"

836311

| MEASURES<br>INCH<br>CM                 | OVERALL<br>LENGTH | OVERALL<br>WIDTH   | OVERALL<br>HEIGHT | DIAMETER                          | SIZE OF BASI      | E TABLE TOP<br>THICKNESS | APRON<br>TO FLOOR<br>CLEARANCE | SPACE<br>BETWEEN<br>LEGS AT<br>HEAD | SPACE<br>BETWEEN<br>LEGS AT<br>SIDE |
|----------------------------------------|-------------------|--------------------|-------------------|-----------------------------------|-------------------|--------------------------|--------------------------------|-------------------------------------|-------------------------------------|
| DESCRIPTION                            | А                 | В                  | С                 | D                                 | E                 | F                        | G                              | Н                                   | 1                                   |
| SQ CAFE TABLE PEDESTAL BASE TEAK 31.5" | 31 1/2            | 31 1/2             | 28 1/4            | -                                 | 21 3/4            | 1.5                      | 27                             | -                                   | -                                   |
| SKU# 836311                            | 80                | 80                 | 71.48             | -                                 | 55.2              | 3.2                      | 68.6                           | -                                   | -                                   |
| MEASURES<br>INCH<br>CM                 | SEAT UP TO        | DIAGONAL CLEARANCE |                   | CE OVERAL<br>WEIGHT<br>LBS<br>KGS | LL FURNITURE<br>T | TOTAL PIECES<br>A BOX    | N BOXED WE<br>LBS<br>KGS       | EIGHT                               | CUBE                                |
| DESCRIPTION                            |                   | J                  |                   |                                   |                   |                          |                                |                                     |                                     |
| SQ CAFE TABLE PEDESTAL BASE TEAK 31.5" |                   | 49                 |                   | 62                                |                   | 1                        | 82                             |                                     | 16.1                                |