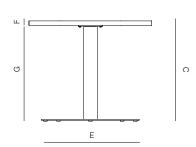

### SQ CAFÉ TABLE PEDESTAL BASE TEAK 31.5"

836311

| MEASURES<br>INCH<br>CM                 | OVERALL<br>LENGTH | OVERALL<br>WIDTH   | OVERALL<br>HEIGHT | DIAMETER                          | SIZE OF BASI      | E TABLE TOP<br>THICKNESS | APRON<br>TO FLOOR<br>CLEARANCE | SPACE<br>BETWEEN<br>LEGS AT<br>HEAD | SPACE<br>BETWEEN<br>LEGS AT<br>SIDE |
|----------------------------------------|-------------------|--------------------|-------------------|-----------------------------------|-------------------|--------------------------|--------------------------------|-------------------------------------|-------------------------------------|
| DESCRIPTION                            | А                 | В                  | С                 | D                                 | E                 | F                        | G                              | Н                                   | 1                                   |
| SQ CAFE TABLE PEDESTAL BASE TEAK 31.5" | 31 1/2            | 31 1/2             | 28 1/4            | -                                 | 21 3/4            | 1.5                      | 27                             | -                                   | -                                   |
| SKU# 836311                            | 80                | 80                 | 71.48             | -                                 | 55.2              | 3.2                      | 68.6                           | -                                   | -                                   |
| MEASURES<br>INCH<br>CM                 | SEAT UP TO        | DIAGONAL CLEARANCE |                   | CE OVERAL<br>WEIGHT<br>LBS<br>KGS | LL FURNITURE<br>T | TOTAL PIECES<br>A BOX    | N BOXED WE<br>LBS<br>KGS       | EIGHT                               | CUBE                                |
| DESCRIPTION                            |                   | J                  |                   |                                   |                   |                          |                                |                                     |                                     |
| SQ CAFE TABLE PEDESTAL BASE TEAK 31.5" |                   | 49                 |                   | 62                                |                   | 1                        | 82                             |                                     | 16.1                                |