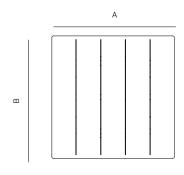

#### **SPECIFICATIONS**

 Width:
 31 1/2"
 79 cm

 Depth:
 31 1/2"
 79 cm

 Height:
 28 1/4"
 72 cm

### SQ CAFÉ TABLE PEDESTAL BASE TEAK 31.5"

836311

| MEASURES<br>INCH<br>CM                 | OVERALL<br>LENGTH | OVERALL<br>WIDTH   | OVERALL<br>HEIGHT | DIAMETER                          | SIZE OF BASI      | E TABLE TOP<br>THICKNESS | APRON<br>TO FLOOR<br>CLEARANCE | SPACE<br>BETWEEN<br>LEGS AT<br>HEAD | SPACE<br>BETWEEN<br>LEGS AT<br>SIDE |
|----------------------------------------|-------------------|--------------------|-------------------|-----------------------------------|-------------------|--------------------------|--------------------------------|-------------------------------------|-------------------------------------|
| DESCRIPTION                            | А                 | В                  | С                 | D                                 | E                 | F                        | G                              | Н                                   | 1                                   |
| SQ CAFE TABLE PEDESTAL BASE TEAK 31.5" | 31 1/2            | 31 1/2             | 28 1/4            | -                                 | 21 3/4            | 1.5                      | 27                             | -                                   | -                                   |
| SKU# 836311                            | 80                | 80                 | 71.48             | -                                 | 55.2              | 3.2                      | 68.6                           | -                                   | -                                   |
| MEASURES<br>INCH<br>CM                 | SEAT UP TO        | DIAGONAL CLEARANCE |                   | CE OVERAL<br>WEIGHT<br>LBS<br>KGS | LL FURNITURE<br>T | TOTAL PIECES<br>A BOX    | N BOXED WE<br>LBS<br>KGS       | EIGHT                               | CUBE                                |
| DESCRIPTION                            |                   | J                  |                   |                                   |                   |                          |                                |                                     |                                     |
| SQ CAFE TABLE PEDESTAL BASE TEAK 31.5" |                   | 49                 |                   | 62                                |                   | 1                        | 82                             |                                     | 16.1                                |