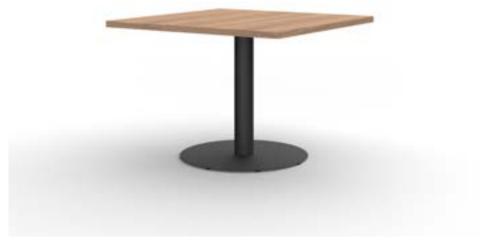

# **GREENWICH**

by Mario Ruiz

SQ COFFEE TABLE PEDESTAL BASE TEAK 31.5"

836311

31 <sup>1/2</sup>" 80 cm

28 <sup>1/4"</sup> 71.7 cm

### SQ CAFÉ TABLE PEDESTAL BASE TEAK 31.5"

836311

| MEASURES<br>INCH<br>CM                 | OVERALL<br>LENGTH | OVERALL<br>WIDTH   | OVERALL<br>HEIGHT | DIAMETER                          | SIZE OF BASI      | E TABLE TOP<br>THICKNESS | APRON<br>TO FLOOR<br>CLEARANCE | SPACE<br>BETWEEN<br>LEGS AT<br>HEAD | SPACE<br>BETWEEN<br>LEGS AT<br>SIDE |
|----------------------------------------|-------------------|--------------------|-------------------|-----------------------------------|-------------------|--------------------------|--------------------------------|-------------------------------------|-------------------------------------|
| DESCRIPTION                            | А                 | В                  | С                 | D                                 | E                 | F                        | G                              | Н                                   | 1                                   |
| SQ CAFE TABLE PEDESTAL BASE TEAK 31.5" | 31 1/2            | 31 1/2             | 28 1/4            | -                                 | 21 3/4            | 1.5                      | 27                             | -                                   | -                                   |
| SKU# 836311                            | 80                | 80                 | 71.48             | -                                 | 55.2              | 3.2                      | 68.6                           | -                                   | -                                   |
| MEASURES<br>INCH<br>CM                 | SEAT UP TO        | DIAGONAL CLEARANCE |                   | CE OVERAL<br>WEIGHT<br>LBS<br>KGS | LL FURNITURE<br>T | TOTAL PIECES<br>A BOX    | N BOXED WE<br>LBS<br>KGS       | EIGHT                               | CUBE                                |
| DESCRIPTION                            |                   | J                  |                   |                                   |                   |                          |                                |                                     |                                     |
| SQ CAFE TABLE PEDESTAL BASE TEAK 31.5" |                   | 49                 |                   | 62                                |                   | 1                        | 82                             |                                     | 16.1                                |