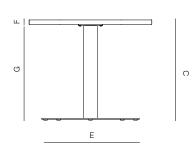

## SQ CAFÉ TABLE PEDESTAL BASE ALUMINUM 31.5"

836301

| MEASURES<br>INCH<br>CM                     | OVERALL<br>LENGTH | OVERALL<br>WIDTH | OVERALL<br>HEIGHT | DIAMETER                         | SIZE OF BASE | TABLE TOP<br>THICKNESS  | APRON<br>TO FLOOR<br>CLEARANCE | SPACE<br>BETWEEN<br>LEGS AT<br>HEAD | SPACE<br>BETWEEN<br>LEGS AT<br>SIDE |
|--------------------------------------------|-------------------|------------------|-------------------|----------------------------------|--------------|-------------------------|--------------------------------|-------------------------------------|-------------------------------------|
| DESCRIPTION                                | A                 | В                | С                 | D                                | E            | F                       | G                              | Н                                   | I                                   |
| SQ CAFÉ TABLE PEDESTAL BASE ALUMINUM 31.5" | 31 1/2            | 31 1/2           | 28 1/4            | -                                | 21 3/4       | 1.5                     | 27                             | -                                   | -                                   |
| SKU# 836301                                | 80                | 80               | 71.48             | -                                | 55.2         | 3.2                     | 68.6                           | -                                   | -                                   |
| MEASURES<br>INCH<br>CM                     | SEAT UP TO        | DIAGON           | AL CLEARANC       | E OVERAL<br>WEIGHT<br>LBS<br>KGS | L FURNITURE  | TOTAL PIECES I<br>A BOX | N BOXED WE<br>LBS<br>KGS       | EIGHT (                             | CUBE                                |
| DESCRIPTION                                |                   | J                |                   |                                  |              |                         |                                |                                     |                                     |
| SQ CAFÉ TABLE PEDESTAL BASE ALUMINUM 31.5" |                   | 49               |                   | 56                               |              | 1                       | 78                             | - 1                                 | 6.1                                 |
| SQ CAPE TABLE PEDESTAL BASE ALUMINUM 31.5  |                   | 10               |                   | 00                               |              | •                       |                                |                                     | 0.1                                 |