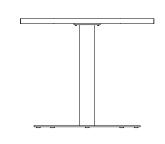

## SQ CAFÉ TABLE PEDESTAL BASE ALUMINUM 31.5"

836301

| MEASURES<br>INCH<br>CM                     | OVERALL<br>LENGTH | OVERALL<br>WIDTH | OVERALL<br>HEIGHT | DIAMETER                         | SIZE OF BASE | TABLE TOP<br>THICKNESS  | APRON<br>TO FLOOR<br>CLEARANCE | SPACE<br>BETWEEN<br>LEGS AT<br>HEAD | SPACE<br>BETWEEN<br>LEGS AT<br>SIDE |
|--------------------------------------------|-------------------|------------------|-------------------|----------------------------------|--------------|-------------------------|--------------------------------|-------------------------------------|-------------------------------------|
| DESCRIPTION                                | A                 | В                | С                 | D                                | E            | F                       | G                              | Н                                   | I                                   |
| SQ CAFÉ TABLE PEDESTAL BASE ALUMINUM 31.5" | 31 1/2            | 31 1/2           | 28 1/4            | -                                | 21 3/4       | 1.5                     | 27                             | -                                   | -                                   |
| SKU# 836301                                | 80                | 80               | 71.48             | -                                | 55.2         | 3.2                     | 68.6                           | -                                   | -                                   |
| MEASURES<br>INCH<br>CM                     | SEAT UP TO        | DIAGON           | AL CLEARANC       | E OVERAL<br>WEIGHT<br>LBS<br>KGS | L FURNITURE  | TOTAL PIECES I<br>A BOX | N BOXED WE<br>LBS<br>KGS       | EIGHT (                             | CUBE                                |
| DESCRIPTION                                |                   | J                |                   |                                  |              |                         |                                |                                     |                                     |
| SQ CAFÉ TABLE PEDESTAL BASE ALUMINUM 31.5" |                   | 49               |                   | 56                               |              | 1                       | 78                             | - 1                                 | 6.1                                 |
| SQ CAPE TABLE PEDESTAL BASE ALUMINUM 31.5  |                   | 10               |                   | 00                               |              | •                       |                                |                                     | 0.1                                 |