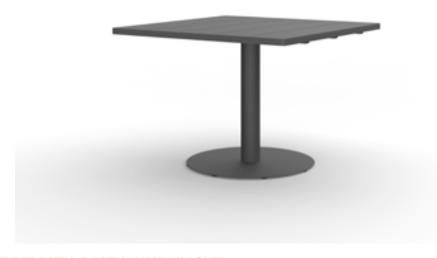

# GREENWICH

by Mario Ruiz

SQ COFFEE TABLE PEDESTAL BASE ALUMINUM 31.5"

836301

31 ½" 80 cm

28<sup>1/4"</sup> 71.7 cm

#### **SPECIFICATIONS**

 Width:
 31 1/2"
 80 cm

 Depth:
 31 1/2"
 80 cm

 Height:
 28 1/4"
 71.7 cm