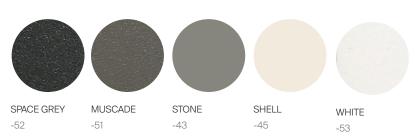

## **FINISHES**

## ALUMINUM

MOQ APPLIED ON CERTAIN FINISHES

Frame: Powder coated aluminum.

TRHOW PILLOWS SOLD SEPARATELY