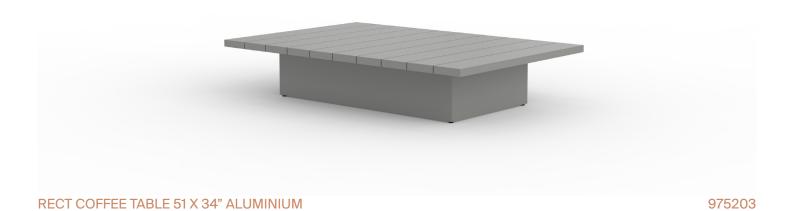

## RECT COFFEE TABLE 51 X 34" ALUMINIUM

975203

| MEASURES<br>INCH<br>CM    | OVERALL<br>LENGTH | OVERALL<br>WIDTH | OVERALL<br>HEIGHT | SIZE OF<br>BASE | OVERHANG<br>AT ENDS | OVERHANG<br>AT SIDES | TABLE TOP<br>THICKNESS | APRON<br>TO FLOOR<br>CLEARANCE | SPACE<br>BETWEEN<br>LEGS AT<br>HEAD | SPACE<br>BETWEEN<br>LEGS AT<br>SIDE | SEAT<br>UP TO |
|---------------------------|-------------------|------------------|-------------------|-----------------|---------------------|----------------------|------------------------|--------------------------------|-------------------------------------|-------------------------------------|---------------|
| DESCRIPTION               | А                 | В                | С                 | D               | E                   | F                    | G                      | Н                              | I                                   | J                                   | K             |
| RECT COFFE TABLE 51 X 34" | 51 1/4            | 34               | 10                | 36 1/2          | 7 3/4               | 7 3/4                | 11/4                   | 7 1/2                          | -                                   | -                                   | -             |
| SKU# 975203               | 130               | 87               | 26                | 93              | 20                  | 20                   | 3.2                    | 19                             | -                                   | _                                   | -             |