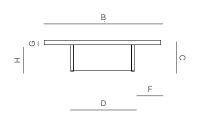

## RECT COFFEE TABLE 51 X 34" ALUMINIUM

975203

| MEASURES<br>INCH<br>CM    | OVERALL<br>LENGTH | OVERALL<br>WIDTH | OVERALL<br>HEIGHT | SIZE OF<br>BASE | OVERHANG<br>AT ENDS | OVERHANG<br>AT SIDES | TABLE TOP<br>THICKNESS | APRON<br>TO FLOOR<br>CLEARANCE | SPACE<br>BETWEEN<br>LEGS AT<br>HEAD | SPACE<br>BETWEEN<br>LEGS AT<br>SIDE | SEAT<br>UP TO |
|---------------------------|-------------------|------------------|-------------------|-----------------|---------------------|----------------------|------------------------|--------------------------------|-------------------------------------|-------------------------------------|---------------|
| DESCRIPTION               | А                 | В                | С                 | D               | E                   | F                    | G                      | Н                              | I                                   | J                                   | K             |
| RECT COFFE TABLE 51 X 34" | 51 1/4            | 34               | 10                | 36 1/2          | 7 3/4               | 7 3/4                | 11/4                   | 7 1/2                          | -                                   | -                                   | -             |
| SKU# 975203               | 130               | 87               | 26                | 93              | 20                  | 20                   | 3.2                    | 19                             | -                                   | _                                   | -             |

| MEASURES<br>INCH<br>CM    | DIAGONAL CLEARANCE | OVERALL FURNITURE WEIGHT LBS KGS | TOTAL PIECES IN A BOX | BOXED WEIGHT<br>LBS<br>KGS | CUBE |
|---------------------------|--------------------|----------------------------------|-----------------------|----------------------------|------|
| DESCRIPTION               | L                  |                                  |                       |                            |      |
| RECT COFFE TABLE 51 X 34" | 27 1/2             | 43.48                            | 1                     | 51.74                      | 14.4 |
| SKU# 975203               | 70                 | 19.72                            | 1                     | 23.47                      |      |