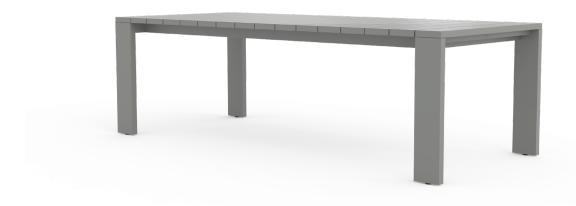

### **RECT DINING TABLE 96 X 41" ALUMINIUM**

976217



### **SPECIFICATIONS**

 Width:
 96"
 224 cm

 Depth:
 41"
 104 cm

 Height:
 29 1/2"
 75 cm

# FINISHES



### **MATERIALS**

Frame: Powder coated aluminum.

**ALUMINUM** 

MOQ APPLIED ON CERTAIN FINISHES

TRHOW PILLOWS SOLD SEPARATELY

## RECT DINING TABLE 96 X 41" ALUMINIUM

976217





| MEASURES<br>INCH<br>CM     | OVERALL<br>LENGTH | OVERALL<br>WIDTH | OVERALL<br>HEIGHT | SIZE OF<br>BASE | OVERHANG<br>AT ENDS | OVERHANG<br>AT SIDES | TABLE TOP<br>THICKNESS | APRON<br>TO FLOOR<br>CLEARANCE | SPACE<br>BETWEEN<br>LEGS AT<br>HEAD | SPACE<br>BETWEEN<br>LEGS AT<br>SIDE | SEAT<br>UP TO |
|----------------------------|-------------------|------------------|-------------------|-----------------|---------------------|-------------------