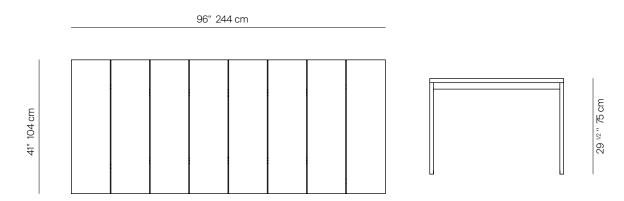

### **SPECIFICATIONS**

 Width:
 96"
 224 cm

 Depth:
 41"
 104 cm

 Height:
 29 1/2"
 75 cm

## RECT DINING TABLE 96 X 41" ALUMINIUM

976217

| MEASURES<br>INCH<br>CM     | OVERALL<br>LENGTH | OVERALL<br>WIDTH | OVERALL<br>HEIGHT | SIZE OF<br>BASE | OVERHANG<br>AT ENDS | OVERHANG<br>AT SIDES | TABLE TOP<br>THICKNESS | APRON<br>TO FLOOR<br>CLEARANCE | SPACE<br>BETWEEN<br>LEGS AT<br>HEAD | SPACE<br>BETWEEN<br>LEGS AT<br>SIDE | SEAT<br>UP TO |
|----------------------------|-------------------|------------------|-------------------|-----------------|---------------------|----------------------|------------------------|--------------------------------|-------------------------------------|-------------------------------------|---------------|
| DESCRIPTION                | А                 | В                | С                 | D               | E                   | F                    | G                      | Н                              | I                                   | J                                   | K             |
| RECT DINING TABLE 96 X 41" | 96                | 41               | 29 1/2            | 72              | 12                  | 7 3/4                | 11/4                   | 24 3/4                         | 23                                  | 62                                  | 6 TO 8        |
| SKU# 976217                | 224               | 104              | 75                | 183             | 30                  | 19.6                 | 3.2                    | 63                             | 58.5                                | 157                                 | 6 TO 8        |