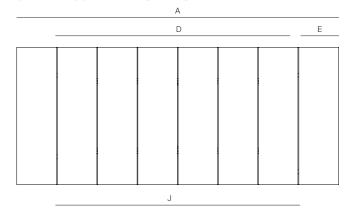

## RECT DINING TABLE 96 X 41" ALUMINIUM

976217

| MEASURES<br>INCH<br>CM     | OVERALL<br>LENGTH | OVERALL<br>WIDTH | OVERALL<br>HEIGHT | SIZE OF<br>BASE | OVERHANG<br>AT ENDS | OVERHANG<br>AT SIDES | TABLE TOP<br>THICKNESS | APRON<br>TO FLOOR<br>CLEARANCE | SPACE<br>BETWEEN<br>LEGS AT<br>HEAD | SPACE<br>BETWEEN<br>LEGS AT<br>SIDE | SEAT<br>UP TO |
|----------------------------|-------------------|------------------|-------------------|-----------------|---------------------|----------------------|------------------------|--------------------------------|-------------------------------------|-------------------------------------|---------------|
| DESCRIPTION                | А                 | В                | С                 | D               | E                   | F                    | G                      | Н                              | I                                   | J                                   | K             |
| RECT DINING TABLE 96 X 41" | 96                | 41               | 29 1/2            | 72              | 12                  | 7 3/4                | 11/4                   | 24 3/4                         | 23                                  | 62                                  | 6 TO 8        |
| SKU# 976217                | 224               | 104              | 75                | 183             | 30                  | 19.6                 | 3.2                    | 63                             | 58.5                                | 157                                 | 6 TO 8        |

| MEASURES<br>INCH<br>CM     | DIAGONAL CLEARANCE | OVERALL FURNITURE WEIGHT LBS KGS | TOTAL PIECES IN A BOX | BOXED WEIGHT<br>LBS<br>KGS | CUBE |
|----------------------------|--------------------|----------------------------------|-----------------------|----------------------------|------|
| DESCRIPTION                | L                  |                                  |                       |                            |      |
| RECT DINING TABLE 96 X 41" | 44 1/2             | 161.34                           | 1                     | 117.43                     | 30.2 |
| SKU# 976217                | 113                | 73.18                            | 1                     | 80.48                      |      |