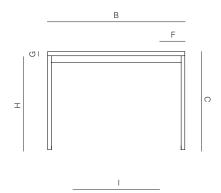

## RECT DINING TABLE 96 X 41" ALUMINIUM

976217

| MEASURES<br>INCH<br>CM     | OVERALL<br>LENGTH | OVERALL<br>WIDTH | OVERALL<br>HEIGHT | SIZE OF<br>BASE | OVERHANG<br>AT ENDS | OVERHANG<br>AT SIDES | TABLE TOP<br>THICKNESS | APRON<br>TO FLOOR<br>CLEARANCE | SPACE<br>BETWEEN<br>LEGS AT<br>HEAD | SPACE<br>BETWEEN<br>LEGS AT<br>SIDE | SEAT<br>UP TO |
|----------------------------|-------------------|------------------|-------------------|-----------------|---------------------|----------------------|------------------------|--------------------------------|-------------------------------------|-------------------------------------|---------------|
| DESCRIPTION                | А                 | В                | С                 | D               | E                   | F                    | G                      | Н                              | I                                   | J                                   | K             |
| RECT DINING TABLE 96 X 41" | 96                | 41               | 29 1/2            | 72              | 12                  | 7 3/4                | 11/4                   | 24 3/4                         | 23                                  | 62                                  | 6 TO 8        |
| SKU# 976217                | 224               | 104              | 75                | 183             | 30                  | 19.6                 | 3.2                    | 63                             | 58.5                                | 157                                 | 6 TO 8        |