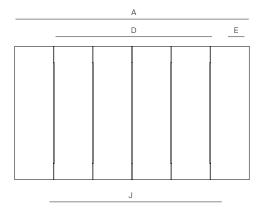

## 976211

| MEASURES<br>INCH<br>CM     | OVERALL<br>LENGTH | OVERALL<br>WIDTH | OVERALL<br>HEIGHT | SIZE OF<br>BASE | OVERHANG<br>AT ENDS | OVERHANG<br>AT SIDES | TABLE TOP<br>THICKNESS | APRON<br>TO FLOOR<br>CLEARANCE | SPACE<br>BETWEEN<br>LEGS AT<br>HEAD | SPACE<br>BETWEEN<br>LEGS AT<br>SIDE | SEAT<br>UP TO |
|----------------------------|-------------------|------------------|-------------------|-----------------|---------------------|----------------------|------------------------|--------------------------------|-------------------------------------|-------------------------------------|---------------|
| DESCRIPTION                | А                 | В                | С                 | D               | Е                   | F                    | G                      | Н                              | I                                   | J                                   | K             |
| RECT DINING TABLE 72 X 41" | 72                | 41               | 29 1/2            | 48              | 12                  | 7 3/4                | 11/4                   | 24 3/4                         | 23                                  | 38                                  | 4 TO 6        |
| SKU# 976211                | 183               | 104              | 75                | 122             | 30                  | 19.6                 | 3.2                    | 63                             | 58.5                                | 96.5                                | 4 TO 6        |