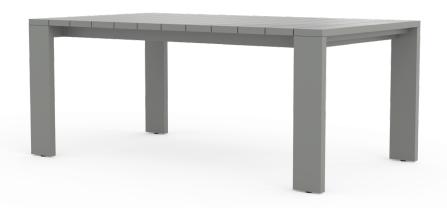

### **RECT DINING TABLE 72 X 41" ALUMINIUM**

976211

#### 72" 183 cm

41" 104 cm

29 1/2 " 75 cm

## **SPECIFICATIONS**

 Width:
 72"
 183 cm

 Depth:
 41"
 104 cm

 Height:
 29 1/2"
 75 cm