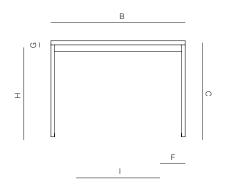

## 976211

| MEASURES<br>INCH<br>CM     | OVERALL<br>LENGTH | OVERALL<br>WIDTH | OVERALL<br>HEIGHT | SIZE OF<br>BASE | OVERHANG<br>AT ENDS | OVERHANG<br>AT SIDES | TABLE TOP<br>THICKNESS | APRON<br>TO FLOOR<br>CLEARANCE | SPACE<br>BETWEEN<br>LEGS AT<br>HEAD | SPACE<br>BETWEEN<br>LEGS AT<br>SIDE | SEAT<br>UP TO |
|----------------------------|-------------------|------------------|-------------------|-----------------|---------------------|----------------------|------------------------|--------------------------------|-------------------------------------|-------------------------------------|---------------|
| DESCRIPTION                | А                 | В                | С                 | D               | Е                   | F                    | G                      | Н                              | I                                   | J                                   | K             |
| RECT DINING TABLE 72 X 41" | 72                | 41               | 29 1/2            | 48              | 12                  | 7 3/4                | 11/4                   | 24 3/4                         | 23                                  | 38                                  | 4 TO 6        |
| SKU# 976211                | 183               | 104              | 75                | 122             | 30                  | 19.6                 | 3.2                    | 63                             | 58.5                                | 96.5                                | 4 TO 6        |

| MEASURES<br>INCH<br>CM     | DIAGONAL CLEARANCE | OVERALL FURNITURE WEIGHT LBS KGS | TOTAL PIECES IN A BOX | BOXED WEIGHT<br>LBS<br>KGS | CUBE |
|----------------------------|--------------------|----------------------------------|-----------------------|----------------------------|------|
| DESCRIPTION                | L                  |                                  |                       |                            |      |
| RECT DINING TABLE 72 X 41" | 44 1/2             | 113.26                           | 1                     | 126.50                     | 23   |
| SKU# 976211                | 113                | 51.37                            | 1                     | 57.38                      |      |