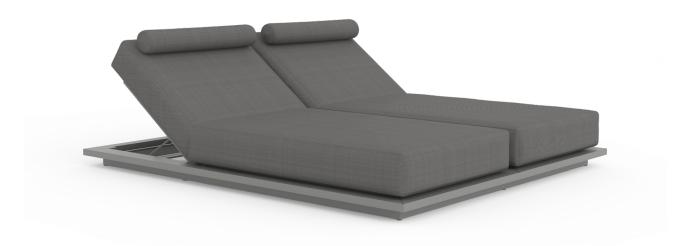

# **DOUBLE CHAISE ALUMINIUM**

972902

### **MATERIALS**

Frame: Powder coated aluminum.

Cushion foam: Made of HR (high resilency) foam with Dacron wrap incased in a nonwoven UV stabilized waterproof sonic welded fabric.

Cushion fabric: COM/Outdoor Grade A / Grade B