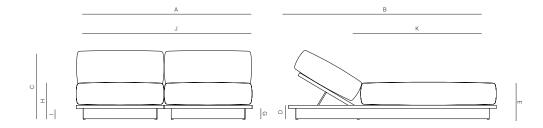

# **DOUBLE CHAISE ALUMINIUM**

972902

| MEASURES<br>INCH        | OVERALL<br>WIDTH | OVERALL<br>DEPTH      | OVERALL<br>HEIGHT WITH<br>CUSHIONS | OVERAL<br>FRAME<br>HEIGHT | L ARM<br>HEIGHT        | ARM<br>WIDTH   | FOOT<br>HEIGHT | SEAT HEIGHT<br>WITH<br>CUSHIONS   | FRAME SEAT<br>HEIGHT<br>(FLOOR TO<br>FRAME) | INSIDE SEAT<br>WIDTH          | INSIDE SEAT<br>DEPTH |
|-------------------------|------------------|-----------------------|------------------------------------|---------------------------|------------------------|----------------|----------------|-----------------------------------|---------------------------------------------|-------------------------------|----------------------|
| DESCRIPTION             | A                | В                     | С                                  | D                         | E                      | F              | G              | Н                                 | I                                           | J                             | K                    |
| DOUBLE CHAISE ALUMINIUM | 67               | 79                    | 32                                 | 3 1/2                     | -                      | -              | 2              | 12 1/2                            | 3 1/4                                       | 67                            | 48 1/2               |
| SKU# 972902             | 170              | 201                   | 8                                  | 8.7                       | -                      | -              | 5              | 32                                | 8.7                                         | 170                           | 123                  |
| MEASURES<br>INCH<br>CM  |                  | # OF BACK<br>CUSHIONS | # OF SEAT<br>CUSHION               | S Y                       | COM<br>YARDS<br>METERS | DIAGO<br>CLEAR | ANCE           | FURNITURE<br>WEIGHT<br>LBS<br>KGS | TOTAL PIECES<br>IN A BOX                    | BOXED<br>WEIGHT<br>LBS<br>KGS | CUBE                 |
| DESCRIPTION             |                  |                       |                                    |                           |                        | L              |                |                                   |                                             |                               |                      |
| DOUBLE CHAISE ALUMINIUM |                  | 2                     | 2                                  | 1                         | 1                      | 6 1/2          |                | 121                               | 1                                           | 151                           | 21.6                 |