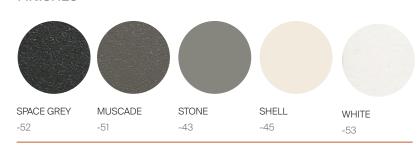

# **DOUBLE CHAISE ALUMINIUM**

972902



# **SPECIFICATIONS**

 Width:
 67"
 170 cm

 Depth:
 79"
 201 cm

 Height:
 32"
 81 cm

 Seat height:
 12 1/2"
 32 cm

COM: 11 yds

COM based on 54" wide no repeat fabric.

### **MATERIALS**

Frame: Powder coated aluminum.

Cushion foam: Made of HR (high resilency) foam with Dacron wrap incased in a nonwoven UV stabilized waterproof sonic welded fabric.

Cushion fabric: COM/Outdoor Grade A / Grade B

Fabric options.

(Reference fabric specification sheet)

Throw pillows available: Outdoor polyfill

Furniture cover available.

TRHOW PILLOWS SOLD SEPARATELY.

## **FINISHES**



### **ALUMINUM**

MOQ APPLIED ON CERTAIN FINISHES

SKU# 972902

# **DOUBLE CHAISE ALUMINIUM**

972902



| MEASURES<br>INCH        | OVERALL<br>WIDTH | OVERALL<br>DEPTH      | OVERALL<br>HEIGHT WITH<br>CUSHIONS | OVERAL<br>FRAME<br>HEIGHT | L ARM<br>HEIGHT        | ARM<br>WIDTH   | FOOT<br>HEIGHT | SEAT HEIGHT<br>WITH<br>CUSHIONS   | FRAME SEAT<br>HEIGHT<br>(FLOOR TO<br>FRAME) | INSIDE SEAT<br>WIDTH          | INSIDE SEAT<br>DEPTH |
|-------------------------|------------------|-----------------------|------------------------------------|---------------------------|------------------------|----------------|----------------|-----------------------------------|---------------------------------------------|-------------------------------|----------------------|
| DESCRIPTION             | A