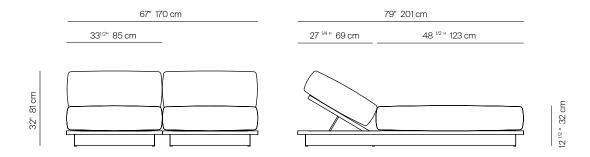

# **SPECIFICATIONS**

 Width:
 67"
 170 cm

 Depth:
 79"
 201 cm

 Height:
 32"
 81 cm

 Seat height:
 12 1/2"
 32 cm

COM: 11 yds

COM based on 54" wide no repeat fabric.

# **DOUBLE CHAISE ALUMINIUM**

972902

| MEASURES<br>INCH        | OVERALL<br>WIDTH | OVERALL<br>DEPTH      | OVERALL<br>HEIGHT WITH<br>CUSHIONS | OVERAL<br>FRAME<br>HEIGHT | L ARM<br>HEIGHT        | ARM<br>WIDTH   | FOOT<br>HEIGHT | SEAT HEIGHT<br>WITH<br>CUSHIONS   | FRAME SEAT<br>HEIGHT<br>(FLOOR TO<br>FRAME) | INSIDE SEAT<br>WIDTH          | INSIDE SEAT<br>DEPTH |
|-------------------------|------------------|-----------------------|------------------------------------|---------------------------|------------------------|----------------|----------------|-----------------------------------|---------------------------------------------|-------------------------------|----------------------|
| DESCRIPTION             | A                | В                     | С                                  | D                         | E                      | F              | G              | Н                                 | I                                           | J                             | K                    |
| DOUBLE CHAISE ALUMINIUM | 67               | 79                    | 32                                 | 3 1/2                     | -                      | -              | 2              | 12 1/2                            | 3 1/4                                       | 67                            | 48 1/2               |
| SKU# 972902             | 170              | 201                   | 8                                  | 8.7                       | -                      | -              | 5              | 32                                | 8.7                                         | 170                           | 123                  |
| MEASURES<br>INCH<br>CM  |                  | # OF BACK<br>CUSHIONS | # OF SEAT<br>CUSHION               | S Y                       | COM<br>YARDS<br>METERS | DIAGO<br>CLEAR | ANCE           | FURNITURE<br>WEIGHT<br>LBS<br>KGS | TOTAL PIECES<br>IN A BOX                    | BOXED<br>WEIGHT<br>LBS<br>KGS | CUBE                 |
| DESCRIPTION             |                  |                       |                                    |                           |                        | L              |                |                                   |                                             |                               |                      |
| DOUBLE CHAISE ALUMINIUM |                  | 2                     | 2                                  | 1                         | 1                      | 6 1/2          |                | 121                               | 1                                           | 151                           | 21.6                 |