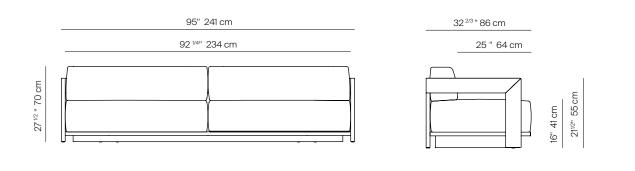

### SPECIFICATIONS

| Width:       | 95"     | 241 cm |
|--------------|---------|--------|
| Depth:       | 32 2/3" | 86 cm  |
| Height:      | 27 1/2" | 70 cm  |
| Seat height: | 16"     | 41 cm  |
| 0014         | Quarter |        |

# 3 SEATER SOFA 95" ALUMINIUM

| MEASURES<br>INCH<br>CM         | OVERALL<br>WIDTH | OVERALL<br>DEPTH | OVERALL<br>HEIGHT WITH<br>CUSHIONS | OVERALL<br>FRAME<br>HEIGHT | ARM<br>HEIGHT | arm<br>Width | FOOT<br>HEIGHT | SEAT HEIGHT<br>WITH<br>CUSHIONS | FRAME SEAT<br>HEIGHT<br>(FLOOR TO<br>FRAME) | INSIDE SEAT<br>WIDTH | INSIDE SEAT<br>DEPTH |
|--------------------------------|------------------|------------------|------------------------------------|----------------------------|---------------|--------------|----------------|---------------------------------|---------------------------------------------|----------------------|----------------------|
| DESCRIPTION                    | A                | В                | С                                  | D                          | E             | F            | G              | Н                               | I                                           | J                    | К                    |
| 3 SEATER SOFA 95"<br>ALUMINIUM | 95               | 32 2/3           | 27 1/2                             | 21 3/4                     | 21 1/2        | 11/4         | 2              | 16                              | 3 1/4                                       | 92 1/4               | 25                   |
| SKU# 172502                    | 241              | 86               | 70                                 | 55.1                       | 55            | 3.2          | 5              | 41                              | 8.7                                         | 234                  | 64                   |