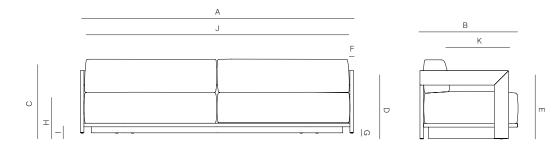

# 3 SEATER SOFA 95" ALUMINIUM

| MEASURES<br>INCH<br>CM         | OVERALL<br>WIDTH | OVERALL<br>DEPTH | OVERALL<br>HEIGHT WITH<br>CUSHIONS | OVERALL<br>FRAME<br>HEIGHT | ARM<br>HEIGHT | arm<br>Width | FOOT<br>HEIGHT | SEAT HEIGHT<br>WITH<br>CUSHIONS | FRAME SEAT<br>HEIGHT<br>(FLOOR TO<br>FRAME) | INSIDE SEAT<br>WIDTH | INSIDE SEAT<br>DEPTH |
|--------------------------------|------------------|------------------|------------------------------------|----------------------------|---------------|--------------|----------------|---------------------------------|---------------------------------------------|----------------------|----------------------|
| DESCRIPTION                    | A                | В                | С                                  | D                          | E             | F            | G              | Н                               | I                                           | J                    | К                    |
| 3 SEATER SOFA 95"<br>ALUMINIUM | 95               | 32 2/3           | 27 1/2                             | 21 3/4                     | 21 1/2        | 11/4         | 2              | 16                              | 3 1/4                                       | 92 1/4               | 25                   |
| SKU# 172502                    | 241              | 86               | 70                                 | 55.1                       | 55            | 3.2          | 5              | 41                              | 8.7                                         | 234                  | 64                   |

| MEASURES<br>INCH<br>CM      | # OF BACK<br>CUSHIONS | # OF SEAT<br>CUSHIONS | COM<br>YARDS<br>METERS | DIAGONAL<br>CLEARANCE | FURNITURE<br>WEIGHT<br>LBS<br>KGS | TOTAL PIECES<br>IN A BOX | BOXED<br>WEIGHT<br>LBS<br>KGS | CUBE |
|-----------------------------|-----------------------|-----------------------|------------------------|-----------------------|-----------------------------------|--------------------------|-------------------------------|------|
| DESCRIPTION                 |                       |                       |                        | L                     |                                   |                          |                               |      |
| 3 SEATER SOFA 95" ALUMINIUM | 2                     | 2                     | 9                      | 37 1/2                | 81.89                             | 1                        | 100.22                        | 56.1 |
| SKU# 172502                 | 2                     | 2                     | 8.2                    | 95                    | 37.14                             | 1                        | 45.46                         |      |