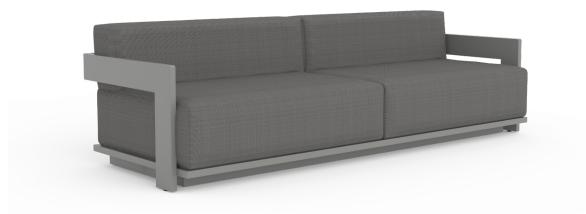

## 3 SEATER SOFA 95" ALUMINIUM

972502



### SPECIFICATIONS

| Width:       | 95"     | 241 cm |
|--------------|---------|--------|
| Depth:       | 32 2/3" | 86 cm  |
| Height:      | 27 1/2" | 70 cm  |
| Seat height: | 16"     | 41 cm  |
| 0014         | Quarter |        |

COM: 9 yds

COM based on 54" wide no repeat fabric.

## MATERIALS

Frame: Powder coated aluminum.

Cushion foam: Made of HR (high resilency) foam with Dacron wrap incased in a nonwoven UV stabilized waterproof sonic welded fabric.

Cushion fabric: COM/Outdoor Grade A / Grade B

Fabric options.

(Reference fabric specification sheet)

Throw pillows available: Outdoor polyfill

Furniture cover available. TRHOW PILLOWS SOLD SEPARATELY



### FINISHES



ALUMINUM MOQ APPLIED ON CERTAIN FINISHES

# 3 SEATER SOFA 95" AL