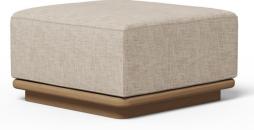

### OTTOMAN

#### 042.7501

# **SPECIFICATIONS**

 Width:
 30 1/2"
 77.4 cm

 Depth:
 28 1/2"
 72.3 cm

 Height:
 17 1/4"
 43.6 cm

 Seat height:
 17 1/4"
 43.6 cm

COM: 2 yds