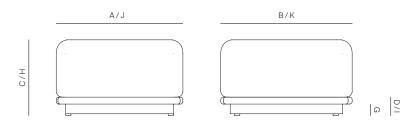

# OTTOMAN

042.7501

| MEASURES<br>INCH<br>CM | OVERALL<br>WIDTH | OVERALL<br>DEPTH | OVERALL<br>HEIGHT WITH<br>CUSHIONS | overall<br>Frame<br>Height | ARM<br>HEIGHT | ARM<br>WIDTH | Foot<br>Height | SEAT HEIGHT<br>WITH<br>CUSHIONS | FRAME SEAT<br>HEIGHT<br>(FLOOR TO<br>FRAME) | INSIDE SEAT<br>WIDTH | INSIDE SEAT<br>DEPTH |
|------------------------|------------------|------------------|------------------------------------|----------------------------|---------------|--------------|----------------|---------------------------------|---------------------------------------------|----------------------|----------------------|
| DESCRIPTION            | А                | В                | С                                  | D                          | E             | F            | G              | Н                               | I                                           | J                    | К                    |
| OTTOMAN                | 30 1/2           | 28 1/2           | 17 1/4                             | 4 1/4                      | -             | -            | 21/2           | 17 1/4                          | 4 1/4                                       | 30 1/2               | 28 1/2               |
| SKU# 042.7501          | 77.4             | 72.3             | 43.6                               | 10.6                       |               |              | 6.6            | 43.6                            | 10.6                                        | 77.4                 | 72.3                 |

| MEASURES<br>INCH<br>CM | # OF BACK<br>CUSHIONS | # OF SEAT<br>CUSHIONS | COM<br>YARDS<br>METERS | DIAGONAL<br>CLEARANCE | FURNITURE<br>WEIGHT<br>LBS<br>KGS | TOTAL PIECES<br>IN A BOX | BOXED<br>WEIGHT<br>LBS<br>KGS | CUBE |
|------------------------|-----------------------|-----------------------|------------------------|-----------------------|-----------------------------------|--------------------------|-------------------------------|------|
| DESCRIPTION            |                       |                       |                        | L                     |                                   |                          |                               |      |
| OTTOMAN                | -                     | -                     | 2                      | 31 1/2                | 41.67                             | 1                        | 47.18                         | 4.5  |
| SKU# 042.7501          |                       |                       |                        | 80                    | 18.9                              | 1                        | 21.4                          |      |