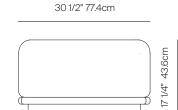

# **SPECIFICATIONS**

 Width:
 30 1/2"
 77.4 cm

 Depth:
 28 1/2"
 72.3 cm

 Height:
 17 1/4"
 43.6 cm

 Seat height:
 17 1/4"
 43.6 cm

COM: 2 yds

# OTTOMAN

042.7501

| MEASURES<br>INCH<br>CM | OVERALL<br>WIDTH | OVERALL<br>DEPTH | OVERALL<br>HEIGHT WITH<br>CUSHIONS | overall<br>Frame<br>Height | ARM<br>HEIGHT | ARM<br>WIDTH | Foot<br>Height | SEAT HEIGHT<br>WITH<br>CUSHIONS | FRAME SEAT<br>HEIGHT<br>(FLOOR TO<br>FRAME) | INSIDE SEAT<br>WIDTH | INSIDE SEAT<br>DEPTH |
|------------------------|------------------|------------------|------------------------------------|----------------------------|---------------|--------------|----------------|---------------------------------|---------------------------------------------|----------------------|----------------------|
| DESCRIPTION            | А                | В                | С                                  | D                          | E             | F            | G              | Н                               | I                                           | J                    | К                    |
| OTTOMAN                | 30 1/2           | 28 1/2           | 17 1/4                             | 4 1/4                      | -             | -            | 21/2           | 17 1/4                          | 4 1/4                                       | 30 1/2               | 28 1/2               |
| SKU# 042.7501          | 77.4             | 72.3             | 43.6                               | 10.6                       |               |              | 6.6            | 43.6                            | 10.6                                        | 77.4                 | 72.3                 |