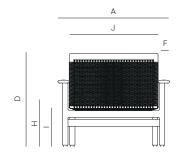

## **FINISHES**

LOUNGE CHAIR ARM TEAK 072.2302

| MEASURES<br>INCH<br>CM | OVERALL<br>WIDTH | OVERALL<br>DEPTH | OVERALL<br>HEIGHT WITH<br>CUSHIONS | OVERALL<br>FRAME<br>HEIGHT | ARM<br>HEIGHT | ARM<br>WIDTH | FOOT<br>HEIGHT | SEAT HEIGHT<br>WITH<br>CUSHIONS | FRAME SEAT<br>HEIGHT<br>(FLOOR TO<br>FRAME) | INSIDE SEAT<br>WIDTH | INSIDE SEAT<br>DEPTH |
|------------------------|------------------|------------------|------------------------------------|----------------------------|---------------|--------------|----------------|---------------------------------|---------------------------------------------|----------------------|----------------------|
| DESCRIPTION            | А                | В                | С                                  | D                          | E             | F            | G              | Н                               | ı                                           | J                    | K                    |
| LOUNGE CHAIR ARM TEAK  | 37               | 31               | -                                  | 31                         | 22            | 3 3/4        | 6 1/2          | -                               | 14                                          | 29 1/2               | 23 3/4               |
| SKU# 072.2302          | 94               | 78.4             | -                                  | 78.4                       | 56            | 9.5          | 16.8           | -                               | 35.5                                        | 75                   | 60                   |