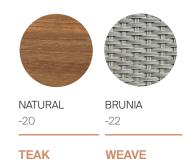

## **MATERIALS**

Frame: Premium grade teak wood.

Weave: Synthetic all-weather weave.

Cushion foam: Made of HR (high resilency) foam with

Dacron wrap incased in a nonwoven UV stabilized

waterproof sonic welded fabric.

## **FINISHES**

LOUNGE CHAIR ARM TEAK 072.2302

| MEASURES<br>INCH<br>CM | OVERALL<br>WIDTH | OVERALL<br>DEPTH | OVERALL<br>HEIGHT WITH<br>CUSHIONS | OVERALL<br>FRAME<br>HEIGHT | ARM<br>HEIGHT | ARM<br>WIDTH | FOOT<br>HEIGHT | SEAT HEIGHT<br>WITH<br>CUSHIONS | FRAME SEAT<br>HEIGHT<br>(FLOOR TO<br>FRAME) | INSIDE SEAT<br>WIDTH | INSIDE SEAT<br>DEPTH |
|------------------------|------------------|------------------|------------------------------------|----------------------------|---------------|--------------|----------------|---------------------------------|---------------------------------------------|----------------------|----------------------|
| DESCRIPTION            | А                | В                | С                                  | D                          | E             | F            | G              | Н                               | ı                                           | J                    | K                    |
| LOUNGE CHAIR ARM TEAK  | 37               | 31               | -                                  | 31                         | 22            | 3 3/4        | 6 1/2          | -                               | 14                                          | 29 1/2               | 23 3/4               |
| SKU# 072.2302          | 94               | 78.4             | -                                  | 78.4                       | 56            | 9.5          | 16.8           | -                               | 35.5                                        | 75                   | 60                   |