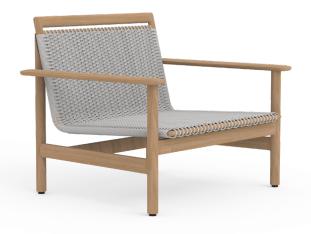

## MONTAUK

by Mario Ruiz



LOUNGE CHAIR ARM TEAK 072.2302



## **SPECIFICATIONS**

 Width:
 37"
 94 cm

 Depth:
 31"
 78.4 cm

 Height:
 31"
 78.4 cm

 Seat height:
 14"
 35.5 cm

 Seat height with optional cushion:
 16 1/2"
 41.9 cm

COM \*for optional cushion: 3 1/4 yds

## **MATERIALS**

Frame: Premium grade teak wood.

Weave: Synthetic all-weather weave.

Cushion foam: Made of HR (high resilency) foam with

Dacron wrap incased in a nonwoven UV stabilized

waterproof sonic welded fabric.

Cushion fabric: COM/Outdoor Grade A / Grade B

Fabric options.

Furniture cover available

TRHOW PILLOWS SOLD SEPARATELY

## **FINISHES**





LOUNGE CHAIR ARM TEAK 072.2302





| MEASURES<br>INCH<br>CM | OVERALL<br>WIDTH | OVERALL<br>DEPTH | OVERALL<br>HEIGHT WITH<br>CUSHIONS | OVERALL<br>FRAME<br>HEIGHT | ARM<br>HEIGHT | A