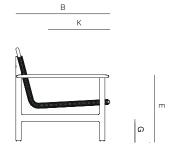

## **FINISHES**

LOUNGE CHAIR ARM TEAK 072.2302

| MEASURES<br>INCH<br>CM | OVERALL<br>WIDTH | OVERALL<br>DEPTH | OVERALL<br>HEIGHT WITH<br>CUSHIONS | OVERALL<br>FRAME<br>HEIGHT | ARM<br>HEIGHT | ARM<br>WIDTH | FOOT<br>HEIGHT | SEAT HEIGHT<br>WITH<br>CUSHIONS | FRAME SEAT<br>HEIGHT<br>(FLOOR TO<br>FRAME) | INSIDE SEAT<br>WIDTH | INSIDE SEAT<br>DEPTH |
|------------------------|------------------|------------------|------------------------------------|----------------------------|---------------|--------------|----------------|---------------------------------|---------------------------------------------|----------------------|----------------------|
| DESCRIPTION            | А                | В                | С                                  | D                          | E             | F            | G              | Н                               | ı                                           | J                    | K                    |
| LOUNGE CHAIR ARM TEAK  | 37               | 31               | -                                  | 31                         | 22            | 3 3/4        | 6 1/2          | -                               | 14                                          | 29 1/2               | 23 3/4               |
| SKU# 072.2302          | 94               | 78.4             | -                                  | 78.4                       | 56            | 9.5          | 16.8           | -                               | 35.5                                        | 75                   | 60                   |

| MEASURES<br>INCH<br>CM | # OF BACK<br>CUSHIONS | # OF SEAT<br>CUSHIONS | COM<br>YARDS<br>METERS | DIAGONAL<br>CLEARANCE | FURNITURE<br>WEIGHT<br>LBS<br>KGS | TOTAL PIECES<br>IN A BOX | BOXED<br>WEIGHT<br>LBS<br>KGS | CUBE |
|------------------------|-----------------------|-----------------------|------------------------|-----------------------|-----------------------------------|--------------------------|-------------------------------|------|
| DESCRIPTION            |                       |                       |                        | L                     |                                   |                          |                               |      |
| LOUNGE CHAIR ARM TEAK  | -                     | -                     | 3 1/4                  | 37 1/4                | 34                                | 1                        | 65                            | 29   |
| SKU# 072.2302          | -                     | -                     | 2.9                    | 94.6                  | 16                                | 1                        | 30                            |      |