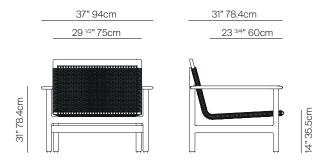

## **SPECIFICATIONS**

 Width:
 37"
 94 cm

 Depth:
 31"
 78.4 cm

 Height:
 31"
 78.4 cm

 Seat height:
 14"
 35.5 cm

 Seat height with optional cushion:
 16 1/2"
 41.9 cm

COM \*for optional cushion: 3 1/4 yds

## **FINISHES**

LOUNGE CHAIR ARM TEAK 072.2302

| MEASURES<br>INCH<br>CM | OVERALL<br>WIDTH | OVERALL<br>DEPTH | OVERALL<br>HEIGHT WITH<br>CUSHIONS | OVERALL<br>FRAME<br>HEIGHT | ARM<br>HEIGHT | ARM<br>WIDTH | FOOT<br>HEIGHT | SEAT HEIGHT<br>WITH<br>CUSHIONS | FRAME SEAT<br>HEIGHT<br>(FLOOR TO<br>FRAME) | INSIDE SEAT<br>WIDTH | INSIDE SEAT<br>DEPTH |
|------------------------|------------------|------------------|------------------------------------|----------------------------|---------------|--------------|----------------|---------------------------------|---------------------------------------------|----------------------|----------------------|
| DESCRIPTION            | А                | В                | С                                  | D                          | E             | F            | G              | Н                               | ı                                           | J                    | K                    |
| LOUNGE CHAIR ARM TEAK  | 37               | 31               | -                                  | 31                         | 22            | 3 3/4        | 6 1/2          | -                               | 14                                          | 29 1/2               | 23 3/4               |
| SKU# 072.2302          | 94               | 78.4             | -                                  | 78.4                       | 56            | 9.5          | 16.8           | -                               | 35.5                                        | 75                   | 60                   |