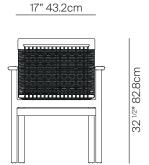

## ARM DINING CHAIR ALUMINUM

062.2101

23" 58.4cm

25" 64cm

## **SPECIFICATIONS**

Width: 25" 64 cm 23" 58.4 cm Depth: 82.8 cm 32 1/2" Height: Seat height: 18 1/2" 46.8 cm Seat height \*with 20" 50.8 cm optional cushion:

## ARM DINING CHAIR ALUMINUM

062.2101

| MEASURES<br>INCH<br>CM    | OVERALL<br>WIDTH | OVERALL<br>DEPTH      | OVERALL<br>HEIGHT WITH<br>CUSHIONS | OVERALL<br>FRAME<br>HEIGHT | ARM<br>HEIGHT | ARM<br>WIDTH       | FOOT<br>HEIGHT | SEAT HEIGHT<br>WITH<br>CUSHIONS | FRAME SEAT<br>HEIGHT<br>(FLOOR TO<br>FRAME) | INSIDE SEAT<br>WIDTH          | INSIDE SEAT<br>DEPTH |
|---------------------------|------------------|-----------------------|------------------------------------|----------------------------|---------------|--------------------|----------------|---------------------------------|---------------------------------------------|-------------------------------|----------------------|
| DESCRIPTION               | A                | В                     | С                                  | D                          | E             | F                  | G              | Н                               | I                                           | J                             | K                    |
| ARM DINING CHAIR ALUMINUM | 25               | 23                    | -                                  | 32 1/2                     | 25 1/4        | 2 1/2              | 12 1/2         | -                               | 18 1/2                                      | 20                            | 17                   |
| SKU# 062.2101             | 64               | 58.4                  | -                                  | 82.8                       | 64.3          | 6.5                | 31.7           | -                               | 46.8                                        | 50.8                          | 43.3                 |
| MEASURES<br>INCH<br>CM    |                  | # OF BACK<br>CUSHIONS | # OF SEAT<br>CUSHIONS              | COM<br>YARDS<br>METERS     |               | DIAGONA<br>CLEARAN |                | EIGHT I                         | FOTAL PIECES<br>N A BOX                     | BOXED<br>WEIGHT<br>LBS<br>KGS | CUBE                 |
| DESCRIPTION               |                  |                       |                                    |                            |               | L                  |                |                                 |                                             |                               |                      |
| ARM DINING CHAIR ALUMINUM | -                |                       | -                                  | -                          |               | 33 3/4             | 19             |                                 | 1                                           | 53                            | 13.9                 |
| SKU# 062.2101             | _                |                       | _                                  |                            |               | 85.5               | 8              |                                 | 1                                           | 24                            |                      |