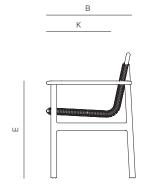

## **SPECIFICATIONS**

Width: 25" 64 cm 23" 58.4 cm Depth: 82.8 cm 32 1/2" Height: Seat height: 18 1/2" 46.8 cm Seat height \*with 20" 50.8 cm optional cushion:

## ARM DINING CHAIR ALUMINUM

062.2101

| MEASURES<br>INCH<br>CM    | OVERALL<br>WIDTH | OVERALL<br>DEPTH      | OVERALL<br>HEIGHT WITH<br>CUSHIONS | OVERALL<br>FRAME<br>HEIGHT | ARM<br>HEIGHT | ARM<br>WIDTH       | FOOT<br>HEIGHT | SEAT HEIGHT<br>WITH<br>CUSHIONS | FRAME SEAT<br>HEIGHT<br>(FLOOR TO<br>FRAME) | INSIDE SEAT<br>WIDTH          | INSIDE SEAT<br>DEPTH |
|---------------------------|------------------|-----------------------|------------------------------------|----------------------------|---------------|--------------------|----------------|---------------------------------|---------------------------------------------|-------------------------------|----------------------|
| DESCRIPTION               | A                | В                     | С                                  | D                          | E             | F                  | G              | Н                               | I                                           | J                             | K                    |
| ARM DINING CHAIR ALUMINUM | 25               | 23                    | -                                  | 32 1/2                     | 25 1/4        | 2 1/2              | 12 1/2         | -                               | 18 1/2                                      | 20                            | 17                   |
| SKU# 062.2101             | 64               | 58.4                  | -                                  | 82.8                       | 64.3          | 6.5                | 31.7           | -                               | 46.8                                        | 50.8                          | 43.3                 |
| MEASURES<br>INCH<br>CM    |                  | # OF BACK<br>CUSHIONS | # OF SEAT<br>CUSHIONS              | COM<br>YARDS<br>METERS     |               | DIAGONA<br>CLEARAN |                | EIGHT I                         | FOTAL PIECES<br>N A BOX                     | BOXED<br>WEIGHT<br>LBS<br>KGS | CUBE                 |
| DESCRIPTION               |                  |                       |                                    |                            |               | L                  |                |                                 |                                             |                               |                      |
| ARM DINING CHAIR ALUMINUM | -                |                       | -                                  | -                          |               | 33 3/4             | 19             |                                 | 1                                           | 53                            | 13.9                 |
| SKU# 062.2101             | _                |                       | _                                  |                            |               | 85.5               | 8              |                                 | 1                                           | 24                            |                      |