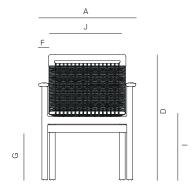

## **SPECIFICATIONS**

Width: 25" 64 cm 23" 58.4 cm Depth: 82.8 cm 32 1/2" Height: Seat height: 18 1/2" 46.8 cm Seat height \*with 20" 50.8 cm optional cushion:

## ARM DINING CHAIR ALUMINUM

062.2101

| MEASURES<br>INCH<br>CM    | OVERALL<br>WIDTH | OVERALL<br>DEPTH      | OVERALL<br>HEIGHT WITH<br>CUSHIONS | OVERALL<br>FRAME<br>HEIGHT | ARM<br>HEIGHT | ARM<br>WIDTH       | FOOT<br>HEIGHT | SEAT HEIGHT<br>WITH<br>CUSHIONS | FRAME SEAT<br>HEIGHT<br>(FLOOR TO<br>FRAME) | INSIDE SEAT<br>WIDTH          | INSIDE SEAT<br>DEPTH |
|---------------------------|------------------|-----------------------|------------------------------------|----------------------------|---------------|--------------------|----------------|---------------------------------|---------------------------------------------|-------------------------------|----------------------|
| DESCRIPTION               | A                | В                     | С                                  | D                          | E             | F                  | G              | Н                               | I                                           | J                             | K                    |
| ARM DINING CHAIR ALUMINUM | 25               | 23                    | -                                  | 32 1/2                     | 25 1/4        | 2 1/2              | 12 1/2         | -                               | 18 1/2                                      | 20                            | 17                   |
| SKU# 062.2101             | 64               | 58.4                  | -                                  | 82.8                       | 64.3          | 6.5                | 31.7           | -                               | 46.8                                        | 50.8                          | 43.3                 |
| MEASURES<br>INCH<br>CM    |                  | # OF BACK<br>CUSHIONS | # OF SEAT<br>CUSHIONS              | COM<br>YARDS<br>METERS     |               | DIAGONA<br>CLEARAN |                | EIGHT I                         | FOTAL PIECES<br>N A BOX                     | BOXED<br>WEIGHT<br>LBS<br>KGS | CUBE                 |
| DESCRIPTION               |                  |                       |                                    |                            |               | L                  |                |                                 |                                             |                               |                      |
| ARM DINING CHAIR ALUMINUM | -                |                       | -                                  | -                          |               | 33 3/4             | 19             |                                 | 1                                           | 53                            | 13.9                 |
| SKU# 062.2101             | _                |                       | _                                  |                            |               | 85.5               | 8              |                                 | 1                                           | 24                            |                      |