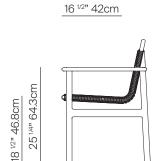

## ARM DINING CHAIR ALUMINUM

062.2101

23" 58.4cm

25" 64cm

## **SPECIFICATIONS**

Width: 25" 64 cm 23" 58.4 cm Depth: 82.8 cm 32 1/2" Height: Seat height: 18 1/2" 46.8 cm Seat height \*with 20" 50.8 cm optional cushion:

## ARM DINING CHAIR ALUMINUM

062.2101

| MEASURES<br>INCH<br>CM    | OVERALL<br>WIDTH | OVERALL<br>DEPTH      | OVERALL<br>HEIGHT WITH<br>CUSHIONS | OVERALL<br>FRAME<br>HEIGHT | ARM<br>HEIGHT | ARM<br>WIDTH       | FOOT<br>HEIGHT | SEAT HEIGHT<br>WITH<br>CUSHIONS | FRAME SEAT<br>HEIGHT<br>(FLOOR TO<br>FRAME) | INSIDE SEAT<br>WIDTH          | INSIDE SEAT<br>DEPTH |
|---------------------------|------------------|-----------------------|------------------------------------|----------------------------|---------------|--------------------|----------------|---------------------------------|---------------------------------------------|-------------------------------|----------------------|
| DESCRIPTION               | A                | В                     | С                                  | D                          | E             | F                  | G              | Н                               | I                                           | J                             | K                    |
| ARM DINING CHAIR ALUMINUM | 25               | 23                    | -                                  | 32 1/2                     | 25 1/4        | 2 1/2              | 12 1/2         | -                               | 18 1/2                                      | 20                            | 17                   |
| SKU# 062.2101             | 64               | 58.4                  | -                                  | 82.8                       | 64.3          | 6.5                | 31.7           | -                               | 46.8                                        | 50.8                          | 43.3                 |
| MEASURES<br>INCH<br>CM    |                  | # OF BACK<br>CUSHIONS | # OF SEAT<br>CUSHIONS              | COM<br>YARDS<br>METERS     |               | DIAGONA<br>CLEARAN |                | EIGHT I                         | FOTAL PIECES<br>N A BOX                     | BOXED<br>WEIGHT<br>LBS<br>KGS | CUBE                 |
| DESCRIPTION               |                  |                       |                                    |                            |               | L                  |                |                                 |                                             |                               |                      |
| ARM DINING CHAIR ALUMINUM | -                |                       | -                                  | -                          |               | 33 3/4             | 19             |                                 | 1                                           | 53                            | 13.9                 |
| SKU# 062.2101             | _                |                       | _                                  |                            |               | 85.5               | 8              |                                 | 1                                           | 24                            |                      |