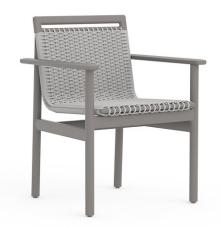

# MONTAUK

by Mario Ruiz

## ARM DINING CHAIR ALUMINUM

062.2101

23" 58.4cm

25" 64cm

#### **MATERIALS**

Frame: Premium grade teak wood.

Weave: Synthetic all-weather weave.

Cushion foam: Made of HR (high resilency) foam with

Dacron wrap incased in a nonwoven UV stabilized

waterproof sonic welded fabric.

Cushion fabric: COM/Outdoor Canvas Tier 1 / Luxury Tier 2

Fabric options.

Furniture cover available

TRHOW PILLOWS SOLD SEPARATELY