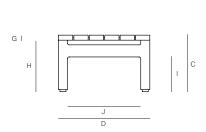

#### **SPECIFICATIONS**

 Width:
 30"
 76 cm

 Depth:
 17 3/4"
 45.3 cm

 Height:
 11"
 28 cm

## SIDE TABLE RECT ALUMINIUM

062.4301

| MEASURES<br>INCH<br>CM    | OVERALL<br>LENGTH  | OVERALL<br>WIDTH | OVERALL<br>HEIGHT | SIZE OF<br>BASE                  | OVERHANG<br>AT ENDS | OVERHANG<br>AT SIDES  | TABLE TOP<br>THICKNESS | APRON<br>TO FLOOR<br>CLEARANCE | SPACE<br>BETWEEN<br>LEGS AT<br>HEAD | SPACE<br>BETWEEN<br>LEGS AT<br>SIDE | SEAT<br>UP TO |
|---------------------------|--------------------|------------------|-------------------|----------------------------------|---------------------|-----------------------|------------------------|--------------------------------|-------------------------------------|-------------------------------------|---------------|
| DESCRIPTION               | А                  | В                | С                 | D                                | Е                   | F                     | G                      | Н                              | I                                   | J                                   | K             |
| SIDE TABLE RECT ALUMINIUM | 17 3/4             | 30               | 11                | 17 3/4                           | -                   | -                     | 1                      | 10                             | 6 3/4                               | 14 1/4                              | -             |
| SKU# 062.4301             | 45.3               | 76               | 28                | 45.3                             | -                   | -                     | 2.5                    | 25.5                           | 17.2                                | 36.3                                | -             |
| MEASURES<br>INCH<br>CM    | DIAGONAL CLEARANCE |                  | W<br>LE           | OVERALL FURNITURE WEIGHT LBS KGS |                     | TOTAL PIECES IN A BOX |                        | BOXED WEIGHT<br>LBS<br>KGS     |                                     | CUBE                                |               |
| DESCRIPTION               | L                  |                  |                   |                                  |                     |                       |                        |                                |                                     |                                     |               |
| SIDE TABLE RECT ALUMINIUM | 20 3/4             |                  | 16                | 3.42                             |                     | 1                     |                        | 26.21                          |                                     | 6.01                                |               |
| SKU# 062.4301             | 52.5               |                  | 7.4               | 45                               |                     | 1                     |                        | 11.89                          |                                     |                                     |               |
|                           |                    |                  |                   |                                  |                     |                       |                        |                                |                                     |                                     |               |