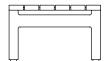

## SIDE TABLE RECT ALUMINIUM

062.4301

| MEASURES<br>INCH<br>CM    | OVERALL<br>LENGTH  | OVERALL<br>WIDTH | OVERALL<br>HEIGHT | SIZE OF<br>BASE                  | OVERHANG<br>AT ENDS | OVERHANG<br>AT SIDES  | TABLE TOP<br>THICKNESS | APRON<br>TO FLOOR<br>CLEARANCE | SPACE<br>BETWEEN<br>LEGS AT<br>HEAD | SPACE<br>BETWEEN<br>LEGS AT<br>SIDE | SEAT<br>UP TO |
|---------------------------|--------------------|------------------|-------------------|----------------------------------|---------------------|-----------------------|------------------------|--------------------------------|-------------------------------------|-------------------------------------|---------------|
| DESCRIPTION               | А                  | В                | С                 | D                                | Е                   | F                     | G                      | Н                              | I                                   | J                                   | K             |
| SIDE TABLE RECT ALUMINIUM | 17 3/4             | 30               | 11                | 17 3/4                           | -                   | -                     | 1                      | 10                             | 6 3/4                               | 14 1/4                              | -             |
| SKU# 062.4301             | 45.3               | 76               | 28                | 45.3                             | -                   | -                     | 2.5                    | 25.5                           | 17.2                                | 36.3                                | -             |
| MEASURES<br>INCH<br>CM    | DIAGONAL CLEARANCE |                  | W<br>LE           | OVERALL FURNITURE WEIGHT LBS KGS |                     | TOTAL PIECES IN A BOX |                        | BOXED WEIGHT<br>LBS<br>KGS     |                                     | CUBE                                |               |
| DESCRIPTION               | L                  |                  |                   |                                  |                     |                       |                        |                                |                                     |                                     |               |
| SIDE TABLE RECT ALUMINIUM | 20 3/4             |                  | 16                | 3.42                             |                     | 1                     |                        | 26.21                          |                                     | 6.01                                |               |
| SKU# 062.4301             | 52.5               |                  | 7.4               | 45                               |                     | 1                     |                        | 11.89                          |                                     |                                     |               |
|                           |                    |                  |                   |                                  |                     |                       |                        |                                |                                     |                                     |               |