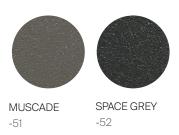

# MONTAUK

by Mario Ruiz



SIDE TABLE RECT ALUMINIUM

062.4301

30" 76cm

17 3/4" 45.3cm





1" 28cm

#### **SPECIFICATIONS**

 Width:
 30"
 76 cm

 Depth:
 17 3/4"
 45.3 cm

 Height:
 11"
 28 cm

#### **MATERIALS**

Frame: Powder coated aluminum frame. Furniture cover available.

### **FINISHES**



**ALUMINIUM** 

TRHOW PILLOWS SOLD SEPARATELY

## SIDE TABLE RECT ALUMINIUM

062.4301





| MEASURES<br>INCH<br>CM    | OVERALL<br>LENGTH  | OVERALL<br>WIDTH | OVERALL<br>HEIGHT | SIZE OF<br>BASE                  | OVERHANG<br>AT ENDS | OVERHANG<br>AT SIDES  | TABLE TOP<br>THICKNESS | APRON<br>TO FLOOR<br>CLEARANCE | SPACE<br>BETWEEN<br>LEGS AT<br>HEAD | SPACE<br>BETWEEN<br>LEGS AT<br>SIDE | SEAT<br>UP TO |
|---------------------------|--------------------|------------------|-------------------|----------------------------------|---------------------|-----------------------|------------------------|--------------------------------|-------------------------------------|-------------------------------------|---------------|
| DESCRIPTION               | А                  | В