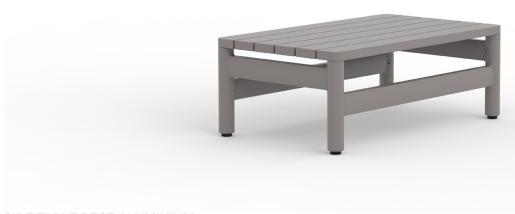

# MONTAUK

by Mario Ruiz

SIDE TABLE RECT ALUMINIUM

062.4301

30" 76cm

17 3/4" 45.3cm

1" 28cm

#### **SPECIFICATIONS**

 Width:
 30"
 76 cm

 Depth:
 17 3/4"
 45.3 cm

 Height:
 11"
 28 cm

#### **MATERIALS**

Frame: Powder coated aluminum frame. Furniture cover available.